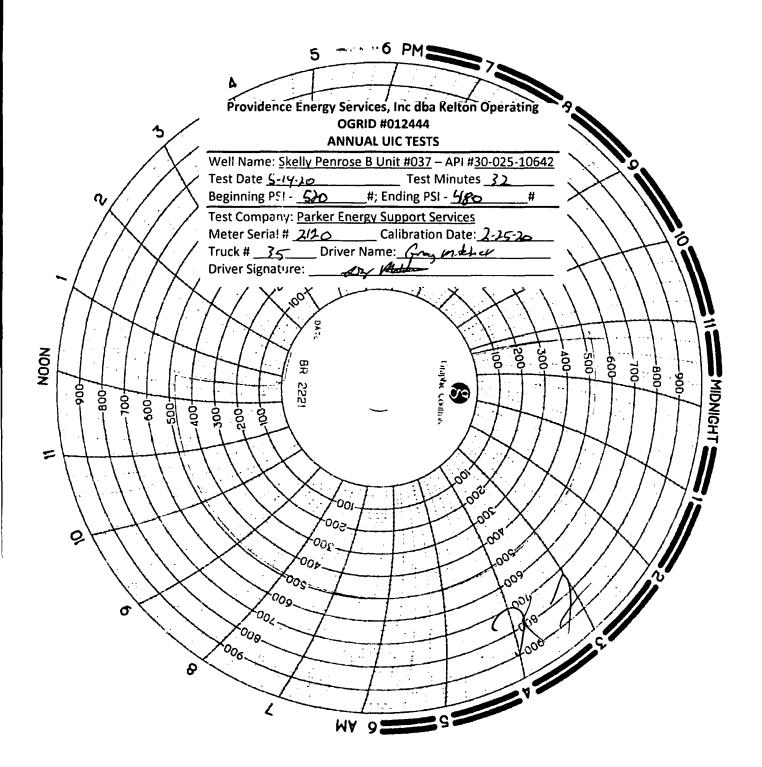

| Submit 1 Copy To Appropriate District State of New Mexico                                                                                                                                                                                              | Form C-103                                         |
|--------------------------------------------------------------------------------------------------------------------------------------------------------------------------------------------------------------------------------------------------------|----------------------------------------------------|
| Office<br>District I<br>1625 N. French Dr., Hobbs, NM 88240<br>Minerals and Natural Resources                                                                                                                                                          | October 13, 2009                                   |
| Distaist II                                                                                                                                                                                                                                            | WELL API NO.<br>30-025-10642                       |
| 1301 W. Grand Ave., Artesia, NM 88210 2 6 20 OIL CONSERVATION DIVISION                                                                                                                                                                                 | 5. Indicate Type of Lease                          |
| 1220 South St. Francis DI.                                                                                                                                                                                                                             | STATE FEE 🛛                                        |
| District IV<br>1220 S. St. Francis Dr., Santa Fe, NM<br>87505<br>87505                                                                                                                                                                                 | 6. State Oil & Gas Lease No.                       |
| SUNDRY NOTICES AND REPORTS ON WELLS                                                                                                                                                                                                                    | 7. Lease Name or Unit Agreement Name               |
| (DO NOT USE THIS FORM FOR PROPOSALS TO DRILL OR TO DEEPEN OR PLUG BACK TO A<br>DIFFERENT RESERVOIR. USE "APPLICATION FOR PERMIT" (FORM C-101) FOR SUCH                                                                                                 | SKELLY PENROSE B UNIT                              |
| PROPOSALS.) 1. Type of Well: Oil Well Gas Well Other INJECTION                                                                                                                                                                                         | 8. Well Number 037                                 |
| 2. Name of Operator                                                                                                                                                                                                                                    | 9. OGRID Number 012444                             |
| PROVIDENCE ENERGY SERVICES, INC. dba KELTON OPERATING                                                                                                                                                                                                  |                                                    |
| 3. Address of Operator<br>P.O. BOX 928, ANDREWS, TEXAS 79714-0928                                                                                                                                                                                      | 10. Pool name or Wildcat<br>LANGLIE MATTIX (37240) |
| 4. Well Location                                                                                                                                                                                                                                       |                                                    |
| Unit Letter M : <u>660</u> feet from the SOUTH line and _660_                                                                                                                                                                                          | feet from theWE <u>ST</u> line                     |
| Section 5 Township 23S Range 37E                                                                                                                                                                                                                       | NMPM LEA County                                    |
| 11. Elevation (Show whether DR, RKB, RT, GR, etc.,                                                                                                                                                                                                     |                                                    |
|                                                                                                                                                                                                                                                        |                                                    |
| 12. Check Appropriate Box to Indicate Nature of Notice, Report or Other Data                                                                                                                                                                           |                                                    |
| NOTICE OF INTENTION TO: SUBSEQUENT REPORT OF:                                                                                                                                                                                                          |                                                    |
| PERFORM REMEDIAL WORK PLUG AND ABANDON REMEDIAL WOR                                                                                                                                                                                                    |                                                    |
| TEMPORARILY ABANDON CHANGE PLANS COMMENCE DRI                                                                                                                                                                                                          |                                                    |
| PULL OR ALTER CASING MULTIPLE COMPL CASING/CEMEN                                                                                                                                                                                                       | г јов 🔲                                            |
|                                                                                                                                                                                                                                                        |                                                    |
|                                                                                                                                                                                                                                                        | NUAL UIC TEST                                      |
| 13. Describe proposed or completed operations. (Clearly state all pertinent details, and give pertinent dates, including estimated date of starting any proposed work). SEE RULE 19.15.7.14 NMAC. For Multiple Completions: Attach wellbore diagram of |                                                    |
| proposed completion or recompletion.                                                                                                                                                                                                                   |                                                    |
|                                                                                                                                                                                                                                                        |                                                    |
| 05/14/2020: RIG UP PARKER PUMP TRUCK. PRESSURE CASING TO 520#. TEST CASING FOR 32 MINUTES.                                                                                                                                                             |                                                    |
| ENDING PRESSURE 480#.                                                                                                                                                                                                                                  |                                                    |
|                                                                                                                                                                                                                                                        |                                                    |
|                                                                                                                                                                                                                                                        |                                                    |
|                                                                                                                                                                                                                                                        |                                                    |
| · · · · · · · · · · · · · · · · · · ·                                                                                                                                                                                                                  |                                                    |
| Spud Date: Rig Release Date:                                                                                                                                                                                                                           |                                                    |
|                                                                                                                                                                                                                                                        |                                                    |
|                                                                                                                                                                                                                                                        |                                                    |
| I hereby certify that the information above is true and complete to the best of my knowledge and belief.                                                                                                                                               |                                                    |
|                                                                                                                                                                                                                                                        |                                                    |
| C. Dur Kr                                                                                                                                                                                                                                              |                                                    |
|                                                                                                                                                                                                                                                        |                                                    |
| SIGNATURETITLE_PRESIDENT                                                                                                                                                                                                                               | DATE <u>MAY 20, 2020</u>                           |
| Type or print name <u>C. Dale Kelton</u> E-mail address: <u>providenceenergy@suddenlink.net</u> PHONE: <u>432-661-1364</u>                                                                                                                             |                                                    |
| For State Use Only                                                                                                                                                                                                                                     |                                                    |
| APPROVED BY: Kenny Finter TITLE () H DATE 5-28-20                                                                                                                                                                                                      |                                                    |
| APPROVED BY: / DATE J & D'ACCONDITIONS of Approval (if any);                                                                                                                                                                                           |                                                    |
|                                                                                                                                                                                                                                                        |                                                    |