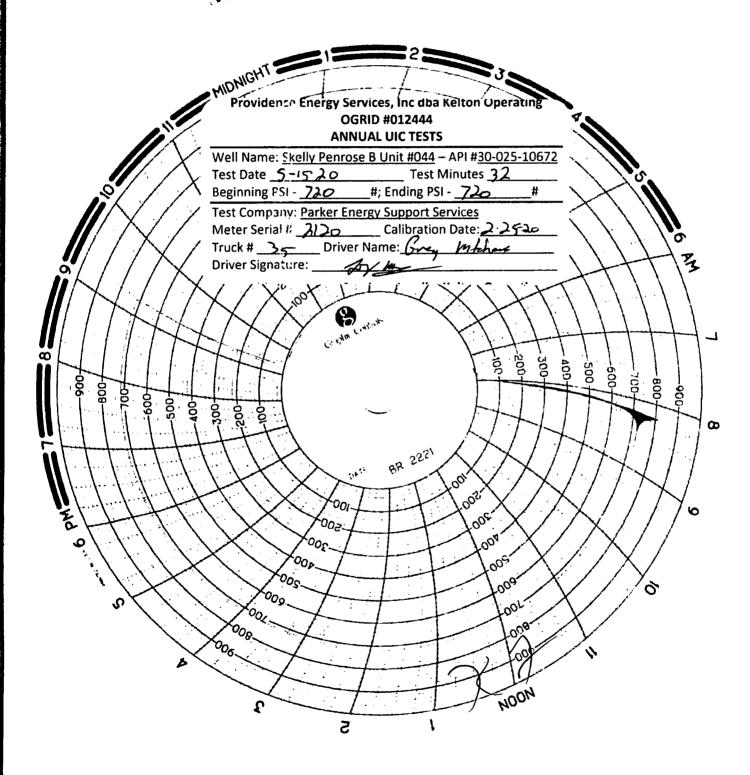

| Office                                                                                                                                                                                                                                                 | State of New Mexico                                                                                                         | Form C-103                                            |  |
|--------------------------------------------------------------------------------------------------------------------------------------------------------------------------------------------------------------------------------------------------------|-----------------------------------------------------------------------------------------------------------------------------|-------------------------------------------------------|--|
| District 1                                                                                                                                                                                                                                             | Energy, Minerals and Natural Resources                                                                                      | October 13, 2009                                      |  |
| 1625 N. French Dr., Hobbs, NM 88240                                                                                                                                                                                                                    |                                                                                                                             | WELL API NO.                                          |  |
| District III  District III  District III  1301 W. Grand Ave., Artesia, MBBS OCCONSERVATION DIVISION  District III  1220 South St. Francis Dr.                                                                                                          |                                                                                                                             | 30-025-10672                                          |  |
|                                                                                                                                                                                                                                                        |                                                                                                                             | 5. Indicate Type of Lease STATE ☐ FEE ☒               |  |
| 1000 Rio Brazos Rd., Aztec, NM 87410 <u>District IV</u> 1220 S. St. Francis Dr., Santa Fe, NM AY  87505  Santa Fe, NM 87505                                                                                                                            |                                                                                                                             | 6. State Oil & Gas Lease No.                          |  |
| 1220 S. St. Francis Dr., Santa Fe, NM                                                                                                                                                                                                                  | , 2020                                                                                                                      | 0. State Off & Gas Lease No.                          |  |
|                                                                                                                                                                                                                                                        |                                                                                                                             |                                                       |  |
| SUNDRY                                                                                                                                                                                                                                                 | AND REPORTS ON WELLS                                                                                                        | 7. Lease Name or Unit Agreement Name                  |  |
| (DO NOT USE THIS FORM FOR PROPOSALS<br>  DIFFERENT RESERVOIR. USE "APPLICATI                                                                                                                                                                           | TO DRILL OR TO DEEPEN OR PLUG BACK TO A                                                                                     |                                                       |  |
| PROPOSALS.)                                                                                                                                                                                                                                            |                                                                                                                             | SKELLY PENROSE B UNIT                                 |  |
|                                                                                                                                                                                                                                                        | Well Other INJECTION                                                                                                        | 8. Well Number 044                                    |  |
| 2. Name of Operator                                                                                                                                                                                                                                    |                                                                                                                             | 9. OGRID Number 012444                                |  |
| PROVIDENCE ENERGY SERVICES                                                                                                                                                                                                                             | INC. dba KELTON OPERATING                                                                                                   |                                                       |  |
| 3. Address of Operator                                                                                                                                                                                                                                 |                                                                                                                             | 10. Pool name or Wildcat                              |  |
| P.O. BOX 928, ANDREWS, TEXAS 79714-0928                                                                                                                                                                                                                |                                                                                                                             | LANGLIE MATTIX (37240)                                |  |
| 4. Well Location                                                                                                                                                                                                                                       |                                                                                                                             |                                                       |  |
| Unit Letter C : 660 feet from the NORTH line and 1980 feet from the WEST line                                                                                                                                                                          |                                                                                                                             |                                                       |  |
| Section 8                                                                                                                                                                                                                                              | Township 23S Range 37E                                                                                                      | NMPM LEA County                                       |  |
| 11                                                                                                                                                                                                                                                     | . Elevation (Show whether DR, RKB, RT, GR, etc.                                                                             |                                                       |  |
|                                                                                                                                                                                                                                                        | ·                                                                                                                           |                                                       |  |
|                                                                                                                                                                                                                                                        |                                                                                                                             |                                                       |  |
| 12. Check Appropriate Box to Indicate Nature of Notice, Report or Other Data                                                                                                                                                                           |                                                                                                                             |                                                       |  |
|                                                                                                                                                                                                                                                        |                                                                                                                             |                                                       |  |
| NOTICE OF INTENTION TO: SUBSEQUENT REPORT OF:                                                                                                                                                                                                          |                                                                                                                             |                                                       |  |
| PERFORM REMEDIAL WORK PLUG AND ABANDON REMEDIAL WORK ALTERING CASING                                                                                                                                                                                   |                                                                                                                             |                                                       |  |
| TEMPORARILY ABANDON ☐ CHANGE PLANS ☐ COMMENCE DRILLING OPNS.☐ P AND A ☐                                                                                                                                                                                |                                                                                                                             |                                                       |  |
| PULL OR ALTER CASING   M                                                                                                                                                                                                                               | ULTIPLE COMPL 🔲   CASING/CEMEN                                                                                              | NT JOB 🔲                                              |  |
| DOWNHOLE COMMINGLE                                                                                                                                                                                                                                     |                                                                                                                             |                                                       |  |
| 07.175                                                                                                                                                                                                                                                 |                                                                                                                             |                                                       |  |
| OTHER: OTHER: ANNUAL UIC TEST                                                                                                                                                                                                                          |                                                                                                                             |                                                       |  |
| 13. Describe proposed or completed operations. (Clearly state all pertinent details, and give pertinent dates, including estimated date of starting any proposed work). SEE RULE 19.15.7.14 NMAC. For Multiple Completions: Attach wellbore diagram of |                                                                                                                             |                                                       |  |
| proposed completion or recomp                                                                                                                                                                                                                          |                                                                                                                             | ompletions. Attach wendore diagram of                 |  |
| proposed completion of recomp                                                                                                                                                                                                                          | iction.                                                                                                                     |                                                       |  |
|                                                                                                                                                                                                                                                        |                                                                                                                             |                                                       |  |
| 05/15/2020: RIG UP PARKE                                                                                                                                                                                                                               | 05/15/2020: RIG UP PARKER PUMP TRUCK. PRESSURE CASING TO 720#. TEST CASING FOR 32 MINUTES.                                  |                                                       |  |
| ENDING PRESSURE 720#.                                                                                                                                                                                                                                  |                                                                                                                             |                                                       |  |
| ENDING I RESSURE 120#.                                                                                                                                                                                                                                 |                                                                                                                             |                                                       |  |
|                                                                                                                                                                                                                                                        | RTOWN TROCK. TRESSORE CASING TO 720                                                                                         | #. ILSI CASING FOR 32 MINUTES.                        |  |
|                                                                                                                                                                                                                                                        | RTOWN TROCK. TRESSORE CASING TO 720                                                                                         | #. ILSI CASING FOR 32 MINUTES.                        |  |
|                                                                                                                                                                                                                                                        | RTOWN TROCK. TRESSORE CASING TO 720                                                                                         | #. ILSI CASING FOR 32 MINOTES.                        |  |
|                                                                                                                                                                                                                                                        | RTOWN TROCK. TRESSORE CASING TO 720                                                                                         | #. ILSI CASING FOR 32 MINOTES.                        |  |
|                                                                                                                                                                                                                                                        |                                                                                                                             | #. ILSI CASING FOR 32 MINOTES.                        |  |
| s . ID                                                                                                                                                                                                                                                 |                                                                                                                             | #. ILSI CASING FOR 32 MINOTES.                        |  |
| Spud Date:                                                                                                                                                                                                                                             | Rig Release Date:                                                                                                           | #. ILSI CASING FOR 32 MINOTES.                        |  |
| Spud Date:                                                                                                                                                                                                                                             |                                                                                                                             | #. TEST CASING FOR 32 MINOTES.                        |  |
|                                                                                                                                                                                                                                                        | Rig Release Date:                                                                                                           |                                                       |  |
|                                                                                                                                                                                                                                                        |                                                                                                                             |                                                       |  |
|                                                                                                                                                                                                                                                        | Rig Release Date:                                                                                                           |                                                       |  |
| I hereby certify that the information above                                                                                                                                                                                                            | Rig Release Date:  ve is true and complete to the best of my knowled                                                        |                                                       |  |
|                                                                                                                                                                                                                                                        | Rig Release Date:  ve is true and complete to the best of my knowled                                                        |                                                       |  |
| I hereby certify that the information above                                                                                                                                                                                                            | Rig Release Date:  ve is true and complete to the best of my knowled                                                        |                                                       |  |
| I hereby certify that the information above                                                                                                                                                                                                            | Rig Release Date:  ve is true and complete to the best of my knowled;                                                       | ge and belief.                                        |  |
| I hereby certify that the information above                                                                                                                                                                                                            | Rig Release Date:  ve is true and complete to the best of my knowled                                                        |                                                       |  |
| I hereby certify that the information above                                                                                                                                                                                                            | Rig Release Date:  ve is true and complete to the best of my knowled;  TITLE PRESIDENT                                      | ge and belief.  DATE MAY 20, 2020                     |  |
| I hereby certify that the information above SIGNATURE  Type or print name C. Dale Kelton                                                                                                                                                               | Rig Release Date:  ve is true and complete to the best of my knowled;  TITLE PRESIDENT                                      | ge and belief.                                        |  |
| I hereby certify that the information above                                                                                                                                                                                                            | Rig Release Date:  ve is true and complete to the best of my knowled;  TITLE PRESIDENT                                      | DATE MAY 20, 2020 suddenlink.net PHONE: _432-661-1364 |  |
| I hereby certify that the information above  SIGNATURE  Type or print name C. Dale Kelton  For State Use Only                                                                                                                                          | Rig Release Date:  ve is true and complete to the best of my knowled:  TITLE PRESIDENT  E-mail address: _providenceenergy@s | DATE MAY 20, 2020 suddenlink.net PHONE: _432-661-1364 |  |
| I hereby certify that the information above SIGNATURE  Type or print name C. Dale Kelton                                                                                                                                                               | Rig Release Date:  ve is true and complete to the best of my knowled;  TITLE PRESIDENT                                      | ge and belief.  DATE MAY 20, 2020                     |  |