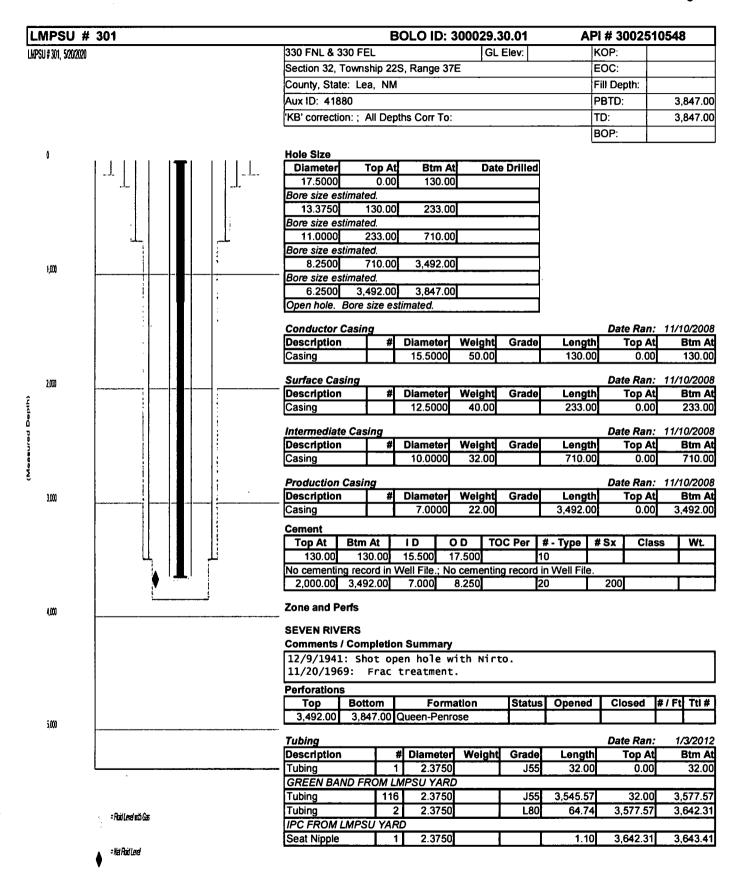

| Office<br><u>District I</u> – (575) 393-6161                                                                                                                                                                                                                                                                                                                                                                                                                                                                                                                                                                                                                                                                                                                                                                                                                                                                                                                                                                                                                                                                                                                                                                                                                                                                                                                                                                                                                                                                                                                                                                                                                                                                                                                                                                                                                                                                                                                                                                                                                                                                                   | State of New Mexico                                                                                                                                                                                                            | Form C-103                                                                                                                                                                                    |  |  |
|--------------------------------------------------------------------------------------------------------------------------------------------------------------------------------------------------------------------------------------------------------------------------------------------------------------------------------------------------------------------------------------------------------------------------------------------------------------------------------------------------------------------------------------------------------------------------------------------------------------------------------------------------------------------------------------------------------------------------------------------------------------------------------------------------------------------------------------------------------------------------------------------------------------------------------------------------------------------------------------------------------------------------------------------------------------------------------------------------------------------------------------------------------------------------------------------------------------------------------------------------------------------------------------------------------------------------------------------------------------------------------------------------------------------------------------------------------------------------------------------------------------------------------------------------------------------------------------------------------------------------------------------------------------------------------------------------------------------------------------------------------------------------------------------------------------------------------------------------------------------------------------------------------------------------------------------------------------------------------------------------------------------------------------------------------------------------------------------------------------------------------|--------------------------------------------------------------------------------------------------------------------------------------------------------------------------------------------------------------------------------|-----------------------------------------------------------------------------------------------------------------------------------------------------------------------------------------------|--|--|
|                                                                                                                                                                                                                                                                                                                                                                                                                                                                                                                                                                                                                                                                                                                                                                                                                                                                                                                                                                                                                                                                                                                                                                                                                                                                                                                                                                                                                                                                                                                                                                                                                                                                                                                                                                                                                                                                                                                                                                                                                                                                                                                                | Energy, Minerals and Natural Resources                                                                                                                                                                                         | Revised July 18, 2013                                                                                                                                                                         |  |  |
| 1625 N. French Dr., Hobbs, NM 88240<br><u>District II</u> – (575) 748-1283                                                                                                                                                                                                                                                                                                                                                                                                                                                                                                                                                                                                                                                                                                                                                                                                                                                                                                                                                                                                                                                                                                                                                                                                                                                                                                                                                                                                                                                                                                                                                                                                                                                                                                                                                                                                                                                                                                                                                                                                                                                     | ı                                                                                                                                                                                                                              | WELL API NO.                                                                                                                                                                                  |  |  |
| 811 S. First St., Artesia, NM 88210                                                                                                                                                                                                                                                                                                                                                                                                                                                                                                                                                                                                                                                                                                                                                                                                                                                                                                                                                                                                                                                                                                                                                                                                                                                                                                                                                                                                                                                                                                                                                                                                                                                                                                                                                                                                                                                                                                                                                                                                                                                                                            | OIL CONSERVATION DIVISION                                                                                                                                                                                                      | 30-025-10548 5. Indicate Type of Lease                                                                                                                                                        |  |  |
| District III - (505) 334-6178                                                                                                                                                                                                                                                                                                                                                                                                                                                                                                                                                                                                                                                                                                                                                                                                                                                                                                                                                                                                                                                                                                                                                                                                                                                                                                                                                                                                                                                                                                                                                                                                                                                                                                                                                                                                                                                                                                                                                                                                                                                                                                  | 1220 South St. Francis Dr.                                                                                                                                                                                                     | STATE STATE                                                                                                                                                                                   |  |  |
| 1000 Rio Brazos Rd., Aztec, NM 8741<br><u>District IV</u> – (505) 476-3460                                                                                                                                                                                                                                                                                                                                                                                                                                                                                                                                                                                                                                                                                                                                                                                                                                                                                                                                                                                                                                                                                                                                                                                                                                                                                                                                                                                                                                                                                                                                                                                                                                                                                                                                                                                                                                                                                                                                                                                                                                                     | Santa Fe, NM 87505                                                                                                                                                                                                             | 6. State Oil & Gas Lease No.                                                                                                                                                                  |  |  |
| 1220 S. St. Francis Dr., Santa Fe, NM<br>87505                                                                                                                                                                                                                                                                                                                                                                                                                                                                                                                                                                                                                                                                                                                                                                                                                                                                                                                                                                                                                                                                                                                                                                                                                                                                                                                                                                                                                                                                                                                                                                                                                                                                                                                                                                                                                                                                                                                                                                                                                                                                                 |                                                                                                                                                                                                                                |                                                                                                                                                                                               |  |  |
| SUNDRY N                                                                                                                                                                                                                                                                                                                                                                                                                                                                                                                                                                                                                                                                                                                                                                                                                                                                                                                                                                                                                                                                                                                                                                                                                                                                                                                                                                                                                                                                                                                                                                                                                                                                                                                                                                                                                                                                                                                                                                                                                                                                                                                       | OTICES AND REPORTS ON WELLS                                                                                                                                                                                                    | 7. Lease Name or Unit Agreement Name                                                                                                                                                          |  |  |
| (DO NOT USE THIS FORM FOR PRO                                                                                                                                                                                                                                                                                                                                                                                                                                                                                                                                                                                                                                                                                                                                                                                                                                                                                                                                                                                                                                                                                                                                                                                                                                                                                                                                                                                                                                                                                                                                                                                                                                                                                                                                                                                                                                                                                                                                                                                                                                                                                                  | OPOSALS TO DRILL OR TO DEEPEN OR PLUG ACK TO A                                                                                                                                                                                 | LANGLIE MATTIX PENROSE SAND                                                                                                                                                                   |  |  |
| PROPOSALS.)                                                                                                                                                                                                                                                                                                                                                                                                                                                                                                                                                                                                                                                                                                                                                                                                                                                                                                                                                                                                                                                                                                                                                                                                                                                                                                                                                                                                                                                                                                                                                                                                                                                                                                                                                                                                                                                                                                                                                                                                                                                                                                                    | OTICES AND REPORTS ON WELLS  POSALS TO DRILL OR TO DEEPEN OR PLUG TO A  PLICATION FOR PERMIT" (FORM C-101) FOR SUCCESS                                                                                                         | UNIT                                                                                                                                                                                          |  |  |
| 1. Type of Well: Oil Well                                                                                                                                                                                                                                                                                                                                                                                                                                                                                                                                                                                                                                                                                                                                                                                                                                                                                                                                                                                                                                                                                                                                                                                                                                                                                                                                                                                                                                                                                                                                                                                                                                                                                                                                                                                                                                                                                                                                                                                                                                                                                                      | Gas Well Cother INTECTION .                                                                                                                                                                                                    | Well Number 301                                                                                                                                                                               |  |  |
| 2. Name of Operator                                                                                                                                                                                                                                                                                                                                                                                                                                                                                                                                                                                                                                                                                                                                                                                                                                                                                                                                                                                                                                                                                                                                                                                                                                                                                                                                                                                                                                                                                                                                                                                                                                                                                                                                                                                                                                                                                                                                                                                                                                                                                                            | $18_{20}$                                                                                                                                                                                                                      | 9. OGRID Number                                                                                                                                                                               |  |  |
| 3. Address of Operator                                                                                                                                                                                                                                                                                                                                                                                                                                                                                                                                                                                                                                                                                                                                                                                                                                                                                                                                                                                                                                                                                                                                                                                                                                                                                                                                                                                                                                                                                                                                                                                                                                                                                                                                                                                                                                                                                                                                                                                                                                                                                                         | BOX 10848, MIDLAND, TX 79702                                                                                                                                                                                                   | 10. Pool name or Wildcat                                                                                                                                                                      |  |  |
|                                                                                                                                                                                                                                                                                                                                                                                                                                                                                                                                                                                                                                                                                                                                                                                                                                                                                                                                                                                                                                                                                                                                                                                                                                                                                                                                                                                                                                                                                                                                                                                                                                                                                                                                                                                                                                                                                                                                                                                                                                                                                                                                | . BOX 10848, MIDLAND, TX 79702                                                                                                                                                                                                 | LANGLIE MATTIX;7RVRS-Q-GB                                                                                                                                                                     |  |  |
| 4. Well Location                                                                                                                                                                                                                                                                                                                                                                                                                                                                                                                                                                                                                                                                                                                                                                                                                                                                                                                                                                                                                                                                                                                                                                                                                                                                                                                                                                                                                                                                                                                                                                                                                                                                                                                                                                                                                                                                                                                                                                                                                                                                                                               |                                                                                                                                                                                                                                |                                                                                                                                                                                               |  |  |
| Unit Letter A                                                                                                                                                                                                                                                                                                                                                                                                                                                                                                                                                                                                                                                                                                                                                                                                                                                                                                                                                                                                                                                                                                                                                                                                                                                                                                                                                                                                                                                                                                                                                                                                                                                                                                                                                                                                                                                                                                                                                                                                                                                                                                                  | : 330 feet from the NORTH line and                                                                                                                                                                                             | 330 feet from the EAST line                                                                                                                                                                   |  |  |
| Section 32                                                                                                                                                                                                                                                                                                                                                                                                                                                                                                                                                                                                                                                                                                                                                                                                                                                                                                                                                                                                                                                                                                                                                                                                                                                                                                                                                                                                                                                                                                                                                                                                                                                                                                                                                                                                                                                                                                                                                                                                                                                                                                                     | Township 22S Range 37E                                                                                                                                                                                                         | NMPM County LEA                                                                                                                                                                               |  |  |
|                                                                                                                                                                                                                                                                                                                                                                                                                                                                                                                                                                                                                                                                                                                                                                                                                                                                                                                                                                                                                                                                                                                                                                                                                                                                                                                                                                                                                                                                                                                                                                                                                                                                                                                                                                                                                                                                                                                                                                                                                                                                                                                                | 11. Elevation (Show whether DR, RKB, RT, GR, etc.                                                                                                                                                                              |                                                                                                                                                                                               |  |  |
| ,                                                                                                                                                                                                                                                                                                                                                                                                                                                                                                                                                                                                                                                                                                                                                                                                                                                                                                                                                                                                                                                                                                                                                                                                                                                                                                                                                                                                                                                                                                                                                                                                                                                                                                                                                                                                                                                                                                                                                                                                                                                                                                                              | 3834' GL                                                                                                                                                                                                                       |                                                                                                                                                                                               |  |  |
|                                                                                                                                                                                                                                                                                                                                                                                                                                                                                                                                                                                                                                                                                                                                                                                                                                                                                                                                                                                                                                                                                                                                                                                                                                                                                                                                                                                                                                                                                                                                                                                                                                                                                                                                                                                                                                                                                                                                                                                                                                                                                                                                |                                                                                                                                                                                                                                |                                                                                                                                                                                               |  |  |
| 12. Chec                                                                                                                                                                                                                                                                                                                                                                                                                                                                                                                                                                                                                                                                                                                                                                                                                                                                                                                                                                                                                                                                                                                                                                                                                                                                                                                                                                                                                                                                                                                                                                                                                                                                                                                                                                                                                                                                                                                                                                                                                                                                                                                       | k Appropriate Box to Indicate Nature of Notice                                                                                                                                                                                 | , Report or Other Data                                                                                                                                                                        |  |  |
|                                                                                                                                                                                                                                                                                                                                                                                                                                                                                                                                                                                                                                                                                                                                                                                                                                                                                                                                                                                                                                                                                                                                                                                                                                                                                                                                                                                                                                                                                                                                                                                                                                                                                                                                                                                                                                                                                                                                                                                                                                                                                                                                |                                                                                                                                                                                                                                | -                                                                                                                                                                                             |  |  |
|                                                                                                                                                                                                                                                                                                                                                                                                                                                                                                                                                                                                                                                                                                                                                                                                                                                                                                                                                                                                                                                                                                                                                                                                                                                                                                                                                                                                                                                                                                                                                                                                                                                                                                                                                                                                                                                                                                                                                                                                                                                                                                                                |                                                                                                                                                                                                                                | BSEQUENT REPORT OF:                                                                                                                                                                           |  |  |
| PERFORM REMEDIAL WORK                                                                                                                                                                                                                                                                                                                                                                                                                                                                                                                                                                                                                                                                                                                                                                                                                                                                                                                                                                                                                                                                                                                                                                                                                                                                                                                                                                                                                                                                                                                                                                                                                                                                                                                                                                                                                                                                                                                                                                                                                                                                                                          | <del>-</del> -                                                                                                                                                                                                                 | <del></del>                                                                                                                                                                                   |  |  |
|                                                                                                                                                                                                                                                                                                                                                                                                                                                                                                                                                                                                                                                                                                                                                                                                                                                                                                                                                                                                                                                                                                                                                                                                                                                                                                                                                                                                                                                                                                                                                                                                                                                                                                                                                                                                                                                                                                                                                                                                                                                                                                                                | <del>-</del>                                                                                                                                                                                                                   | RILLING OPNS. P AND A                                                                                                                                                                         |  |  |
|                                                                                                                                                                                                                                                                                                                                                                                                                                                                                                                                                                                                                                                                                                                                                                                                                                                                                                                                                                                                                                                                                                                                                                                                                                                                                                                                                                                                                                                                                                                                                                                                                                                                                                                                                                                                                                                                                                                                                                                                                                                                                                                                | MULTIPLE COMPL   CASING/CEMEN                                                                                                                                                                                                  | IL JOB                                                                                                                                                                                        |  |  |
|                                                                                                                                                                                                                                                                                                                                                                                                                                                                                                                                                                                                                                                                                                                                                                                                                                                                                                                                                                                                                                                                                                                                                                                                                                                                                                                                                                                                                                                                                                                                                                                                                                                                                                                                                                                                                                                                                                                                                                                                                                                                                                                                |                                                                                                                                                                                                                                |                                                                                                                                                                                               |  |  |
| CLOSED-LOOP SYSTEM OTHER:                                                                                                                                                                                                                                                                                                                                                                                                                                                                                                                                                                                                                                                                                                                                                                                                                                                                                                                                                                                                                                                                                                                                                                                                                                                                                                                                                                                                                                                                                                                                                                                                                                                                                                                                                                                                                                                                                                                                                                                                                                                                                                      | □   OTHER:                                                                                                                                                                                                                     | п                                                                                                                                                                                             |  |  |
|                                                                                                                                                                                                                                                                                                                                                                                                                                                                                                                                                                                                                                                                                                                                                                                                                                                                                                                                                                                                                                                                                                                                                                                                                                                                                                                                                                                                                                                                                                                                                                                                                                                                                                                                                                                                                                                                                                                                                                                                                                                                                                                                | mpleted operations. (Clearly state all pertinent details, ar                                                                                                                                                                   | nd give pertinent dates, including estimated date                                                                                                                                             |  |  |
|                                                                                                                                                                                                                                                                                                                                                                                                                                                                                                                                                                                                                                                                                                                                                                                                                                                                                                                                                                                                                                                                                                                                                                                                                                                                                                                                                                                                                                                                                                                                                                                                                                                                                                                                                                                                                                                                                                                                                                                                                                                                                                                                | work). SEE RULE 19.15.7.14 NMAC. For Multiple Co                                                                                                                                                                               |                                                                                                                                                                                               |  |  |
|                                                                                                                                                                                                                                                                                                                                                                                                                                                                                                                                                                                                                                                                                                                                                                                                                                                                                                                                                                                                                                                                                                                                                                                                                                                                                                                                                                                                                                                                                                                                                                                                                                                                                                                                                                                                                                                                                                                                                                                                                                                                                                                                |                                                                                                                                                                                                                                |                                                                                                                                                                                               |  |  |
| proposed completion or                                                                                                                                                                                                                                                                                                                                                                                                                                                                                                                                                                                                                                                                                                                                                                                                                                                                                                                                                                                                                                                                                                                                                                                                                                                                                                                                                                                                                                                                                                                                                                                                                                                                                                                                                                                                                                                                                                                                                                                                                                                                                                         | recompletion.                                                                                                                                                                                                                  |                                                                                                                                                                                               |  |  |
| proposed completion or                                                                                                                                                                                                                                                                                                                                                                                                                                                                                                                                                                                                                                                                                                                                                                                                                                                                                                                                                                                                                                                                                                                                                                                                                                                                                                                                                                                                                                                                                                                                                                                                                                                                                                                                                                                                                                                                                                                                                                                                                                                                                                         | recompletion.                                                                                                                                                                                                                  |                                                                                                                                                                                               |  |  |
| proposed completion or                                                                                                                                                                                                                                                                                                                                                                                                                                                                                                                                                                                                                                                                                                                                                                                                                                                                                                                                                                                                                                                                                                                                                                                                                                                                                                                                                                                                                                                                                                                                                                                                                                                                                                                                                                                                                                                                                                                                                                                                                                                                                                         |                                                                                                                                                                                                                                |                                                                                                                                                                                               |  |  |
|                                                                                                                                                                                                                                                                                                                                                                                                                                                                                                                                                                                                                                                                                                                                                                                                                                                                                                                                                                                                                                                                                                                                                                                                                                                                                                                                                                                                                                                                                                                                                                                                                                                                                                                                                                                                                                                                                                                                                                                                                                                                                                                                |                                                                                                                                                                                                                                |                                                                                                                                                                                               |  |  |
|                                                                                                                                                                                                                                                                                                                                                                                                                                                                                                                                                                                                                                                                                                                                                                                                                                                                                                                                                                                                                                                                                                                                                                                                                                                                                                                                                                                                                                                                                                                                                                                                                                                                                                                                                                                                                                                                                                                                                                                                                                                                                                                                | t well be placed in TA status for four years due to the cur                                                                                                                                                                    | rent situation the oil industry is in.                                                                                                                                                        |  |  |
|                                                                                                                                                                                                                                                                                                                                                                                                                                                                                                                                                                                                                                                                                                                                                                                                                                                                                                                                                                                                                                                                                                                                                                                                                                                                                                                                                                                                                                                                                                                                                                                                                                                                                                                                                                                                                                                                                                                                                                                                                                                                                                                                |                                                                                                                                                                                                                                | rent situation the oil industry is in.                                                                                                                                                        |  |  |
| We are requesting the subject                                                                                                                                                                                                                                                                                                                                                                                                                                                                                                                                                                                                                                                                                                                                                                                                                                                                                                                                                                                                                                                                                                                                                                                                                                                                                                                                                                                                                                                                                                                                                                                                                                                                                                                                                                                                                                                                                                                                                                                                                                                                                                  |                                                                                                                                                                                                                                | rent situation the oil industry is in.                                                                                                                                                        |  |  |
| We are requesting the subject  Procedure:                                                                                                                                                                                                                                                                                                                                                                                                                                                                                                                                                                                                                                                                                                                                                                                                                                                                                                                                                                                                                                                                                                                                                                                                                                                                                                                                                                                                                                                                                                                                                                                                                                                                                                                                                                                                                                                                                                                                                                                                                                                                                      | t well be placed in TA status for four years due to the cur                                                                                                                                                                    | ·                                                                                                                                                                                             |  |  |
| We are requesting the subject Procedure: POH with production equipm                                                                                                                                                                                                                                                                                                                                                                                                                                                                                                                                                                                                                                                                                                                                                                                                                                                                                                                                                                                                                                                                                                                                                                                                                                                                                                                                                                                                                                                                                                                                                                                                                                                                                                                                                                                                                                                                                                                                                                                                                                                            |                                                                                                                                                                                                                                | 5' of cement. Tag cement top. Circulate                                                                                                                                                       |  |  |
| We are requesting the subject Procedure: POH with production equipm                                                                                                                                                                                                                                                                                                                                                                                                                                                                                                                                                                                                                                                                                                                                                                                                                                                                                                                                                                                                                                                                                                                                                                                                                                                                                                                                                                                                                                                                                                                                                                                                                                                                                                                                                                                                                                                                                                                                                                                                                                                            | t well be placed in TA status for four years due to the cur<br>sent. RIH with CIBP. Set CIBP at 3,442' and cap with 35                                                                                                         | 5' of cement. Tag cement top. Circulate                                                                                                                                                       |  |  |
| We are requesting the subject Procedure: POH with production equipm                                                                                                                                                                                                                                                                                                                                                                                                                                                                                                                                                                                                                                                                                                                                                                                                                                                                                                                                                                                                                                                                                                                                                                                                                                                                                                                                                                                                                                                                                                                                                                                                                                                                                                                                                                                                                                                                                                                                                                                                                                                            | t well be placed in TA status for four years due to the cur<br>nent. RIH with CIBP. Set CIBP at 3,442' and cap with 3.<br>rt fluid. Notify OCD for MIT and perform MIT on well.                                                | 5' of cement. Tag cement top. Circulate<br>Wellbore diagram attached.                                                                                                                         |  |  |
| We are requesting the subject Procedure: POH with production equipm                                                                                                                                                                                                                                                                                                                                                                                                                                                                                                                                                                                                                                                                                                                                                                                                                                                                                                                                                                                                                                                                                                                                                                                                                                                                                                                                                                                                                                                                                                                                                                                                                                                                                                                                                                                                                                                                                                                                                                                                                                                            | t well be placed in TA status for four years due to the cur<br>nent. RIH with CIBP. Set CIBP at 3,442' and cap with 3.<br>rt fluid. Notify OCD for MIT and perform MIT on well.                                                | 5' of cement. Tag cement top. Circulate<br>Wellbore diagram attached.                                                                                                                         |  |  |
| We are requesting the subject Procedure: POH with production equipm                                                                                                                                                                                                                                                                                                                                                                                                                                                                                                                                                                                                                                                                                                                                                                                                                                                                                                                                                                                                                                                                                                                                                                                                                                                                                                                                                                                                                                                                                                                                                                                                                                                                                                                                                                                                                                                                                                                                                                                                                                                            | t well be placed in TA status for four years due to the cur<br>nent. RIH with CIBP. Set CIBP at 3,442' and cap with 33<br>rt fluid. Notify OCD for MIT and perform MIT on well.                                                | of cement. Tag cement top. Circulate Wellbore diagram attached.                                                                                                                               |  |  |
| We are requesting the subject Procedure: POH with production equipm                                                                                                                                                                                                                                                                                                                                                                                                                                                                                                                                                                                                                                                                                                                                                                                                                                                                                                                                                                                                                                                                                                                                                                                                                                                                                                                                                                                                                                                                                                                                                                                                                                                                                                                                                                                                                                                                                                                                                                                                                                                            | t well be placed in TA status for four years due to the cur<br>tent. RIH with CIBP. Set CIBP at 3,442' and cap with 35<br>rt fluid. Notify OCD for MIT and perform MIT on well.                                                | of cement. Tag cement top. Circulate. Wellbore diagram attached.  Ondition of Approval: notify                                                                                                |  |  |
| We are requesting the subject Procedure: POH with production equipm                                                                                                                                                                                                                                                                                                                                                                                                                                                                                                                                                                                                                                                                                                                                                                                                                                                                                                                                                                                                                                                                                                                                                                                                                                                                                                                                                                                                                                                                                                                                                                                                                                                                                                                                                                                                                                                                                                                                                                                                                                                            | t well be placed in TA status for four years due to the cur<br>tent. RIH with CIBP. Set CIBP at 3,442' and cap with 35<br>rt fluid. Notify OCD for MIT and perform MIT on well.                                                | of cement. Tag cement top. Circulate. Wellbore diagram attached.  Ondition of Approval: notify                                                                                                |  |  |
| We are requesting the subject Procedure: POH with production equipm                                                                                                                                                                                                                                                                                                                                                                                                                                                                                                                                                                                                                                                                                                                                                                                                                                                                                                                                                                                                                                                                                                                                                                                                                                                                                                                                                                                                                                                                                                                                                                                                                                                                                                                                                                                                                                                                                                                                                                                                                                                            | t well be placed in TA status for four years due to the cur<br>tent. RIH with CIBP. Set CIBP at 3,442' and cap with 35<br>rt fluid. Notify OCD for MIT and perform MIT on well.                                                | of cement. Tag cement top. Circulate. Wellbore diagram attached.  Ondition of Approval: notify                                                                                                |  |  |
| We are requesting the subject Procedure: POH with production equipm well and load casing with ine                                                                                                                                                                                                                                                                                                                                                                                                                                                                                                                                                                                                                                                                                                                                                                                                                                                                                                                                                                                                                                                                                                                                                                                                                                                                                                                                                                                                                                                                                                                                                                                                                                                                                                                                                                                                                                                                                                                                                                                                                              | t well be placed in TA status for four years due to the cur<br>tent. RIH with CIBP. Set CIBP at 3,442' and cap with 35<br>rt fluid. Notify OCD for MIT and perform MIT on well.                                                | of cement. Tag cement top. Circulate Wellbore diagram attached.                                                                                                                               |  |  |
| We are requesting the subject Procedure: POH with production equipm well and load casing with ine                                                                                                                                                                                                                                                                                                                                                                                                                                                                                                                                                                                                                                                                                                                                                                                                                                                                                                                                                                                                                                                                                                                                                                                                                                                                                                                                                                                                                                                                                                                                                                                                                                                                                                                                                                                                                                                                                                                                                                                                                              | t well be placed in TA status for four years due to the cur<br>tent. RIH with CIBP. Set CIBP at 3,442' and cap with 35<br>rt fluid. Notify OCD for MIT and perform MIT on well.                                                | of cement. Tag cement top. Circulate. Wellbore diagram attached.  Ondition of Approval: notify                                                                                                |  |  |
| We are requesting the subject Procedure: POH with production equipm well and load casing with ine                                                                                                                                                                                                                                                                                                                                                                                                                                                                                                                                                                                                                                                                                                                                                                                                                                                                                                                                                                                                                                                                                                                                                                                                                                                                                                                                                                                                                                                                                                                                                                                                                                                                                                                                                                                                                                                                                                                                                                                                                              | t well be placed in TA status for four years due to the cur<br>tent. RIH with CIBP. Set CIBP at 3,442' and cap with 35<br>rt fluid. Notify OCD for MIT and perform MIT on well.                                                | o' of cement. Tag cement top. Circulate Wellbore diagram attached.  Ondition of Approval: notify  CD Hobbs office 24 hours  of running MIT Test & Chart                                       |  |  |
| We are requesting the subject Procedure: POH with production equipm well and load casing with ine                                                                                                                                                                                                                                                                                                                                                                                                                                                                                                                                                                                                                                                                                                                                                                                                                                                                                                                                                                                                                                                                                                                                                                                                                                                                                                                                                                                                                                                                                                                                                                                                                                                                                                                                                                                                                                                                                                                                                                                                                              | t well be placed in TA status for four years due to the cur<br>nent. RIH with CIBP. Set CIBP at 3,442' and cap with 33<br>rt fluid. Notify OCD for MIT and perform MIT on well.  Co  Prior  Rig Release Date:                  | o' of cement. Tag cement top. Circulate Wellbore diagram attached.  Ondition of Approval: notify  CD Hobbs office 24 hours  of running MIT Test & Chart                                       |  |  |
| We are requesting the subject Procedure: POH with production equipm well and load casing with ine  Spud Date:  I hereby certify that the information                                                                                                                                                                                                                                                                                                                                                                                                                                                                                                                                                                                                                                                                                                                                                                                                                                                                                                                                                                                                                                                                                                                                                                                                                                                                                                                                                                                                                                                                                                                                                                                                                                                                                                                                                                                                                                                                                                                                                                           | t well be placed in TA status for four years due to the current. RIH with CIBP. Set CIBP at 3,442' and cap with 33 rt fluid. Notify OCD for MIT and perform MIT on well.  Co  Prior  Rig Release Date:                         | of cement. Tag cement top. Circulate. Wellbore diagram attached.  Ondition of Approval: notify CD Hobbs office 24 hours of running MIT Test & Chart  ge and belief.                           |  |  |
| We are requesting the subject Procedure: POH with production equipm well and load casing with ine                                                                                                                                                                                                                                                                                                                                                                                                                                                                                                                                                                                                                                                                                                                                                                                                                                                                                                                                                                                                                                                                                                                                                                                                                                                                                                                                                                                                                                                                                                                                                                                                                                                                                                                                                                                                                                                                                                                                                                                                                              | t well be placed in TA status for four years due to the cur<br>nent. RIH with CIBP. Set CIBP at 3,442' and cap with 33<br>rt fluid. Notify OCD for MIT and perform MIT on well.  Co  Prior  Rig Release Date:                  | of cement. Tag cement top. Circulate. Wellbore diagram attached.  Ondition of Approval: notify CD Hobbs office 24 hours of running MIT Test & Chart  ge and belief.                           |  |  |
| We are requesting the subject Procedure: POH with production equipm well and load casing with ine  Spud Date:  I hereby certify that the information such as the subject of | t well be placed in TA status for four years due to the current. RIH with CIBP. Set CIBP at 3,442' and cap with 32 rt fluid. Notify OCD for MIT and perform MIT on well.  Conception  Rig Release Date:  TITLE COMPLIANCE COOR | of cement. Tag cement top. Circulate Wellbore diagram attached.  Ondition of Approval: notify  CD Hobbs office 24 hours  of running MIT Test & Chart  ge and belief.  DINATOR DATE 05/21/2020 |  |  |
| We are requesting the subject  Procedure: POH with production equipm well and load casing with ine  Spud Date:  I hereby certify that the information of the subject of the | t well be placed in TA status for four years due to the current. RIH with CIBP. Set CIBP at 3,442' and cap with 33 rt fluid. Notify OCD for MIT and perform MIT on well.  Co  Prior  Rig Release Date:                         | of cement. Tag cement top. Circulate Wellbore diagram attached.  Ondition of Approval: notify  CD Hobbs office 24 hours  of running MIT Test & Chart  ge and belief.  DINATOR DATE 05/21/2020 |  |  |
| We are requesting the subject Procedure: POH with production equipm well and load casing with ine  Spud Date:  I hereby certify that the information such as the subject of | t well be placed in TA status for four years due to the current. RIH with CIBP. Set CIBP at 3,442' and cap with 32 rt fluid. Notify OCD for MIT and perform MIT on well.  Conception  Rig Release Date:  TITLE COMPLIANCE COOR | of cement. Tag cement top. Circulate Wellbore diagram attached.  Ondition of Approval: notify  CD Hobbs office 24 hours  of running MIT Test & Chart  ge and belief.  DINATOR DATE 05/21/2020 |  |  |
| We are requesting the subject  Procedure: POH with production equipm well and load casing with ine  Spud Date:  I hereby certify that the information of the subject of the | t well be placed in TA status for four years due to the current. RIH with CIBP. Set CIBP at 3,442' and cap with 32 rt fluid. Notify OCD for MIT and perform MIT on well.  Conception  Rig Release Date:  TITLE COMPLIANCE COOR | of cement. Tag cement top. Circulate Wellbore diagram attached.  Ondition of Approval: notify  CD Hobbs office 24 hours  of running MIT Test & Chart  ge and belief.  DINATOR DATE 05/21/2020 |  |  |