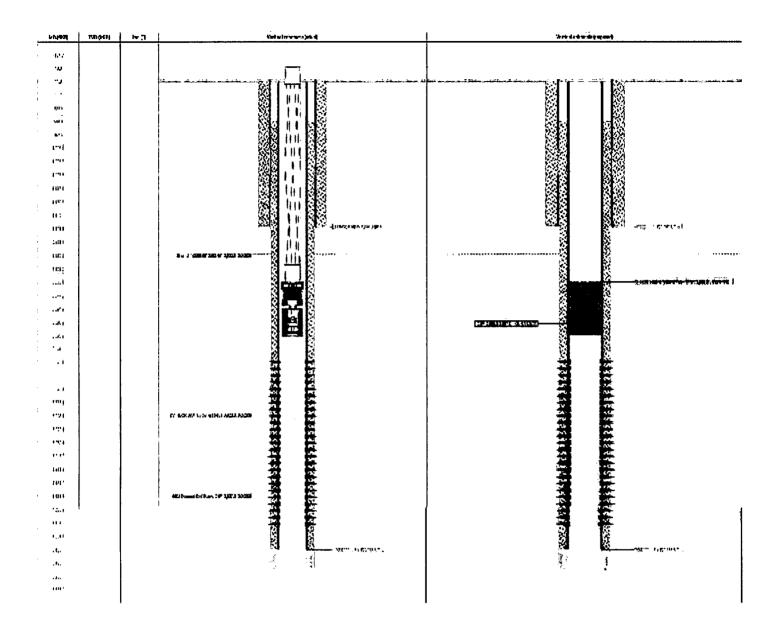

| Submit 1 Copy To Appropriate District Office                                                                                                         | State of New Mexico                                         | Form C-103                                               |
|------------------------------------------------------------------------------------------------------------------------------------------------------|-------------------------------------------------------------|----------------------------------------------------------|
| District I – (575) 393-6161                                                                                                                          | Energy, Minerals and Natural Resource                       | Revised July 18, 2013                                    |
| 1625 N. French Dr., Hobbs, NM 88240                                                                                                                  |                                                             | WELL API NO.<br>30-025-37283                             |
| <u>District II</u> - (575) 748-1283<br>811 S. First St., Artesia, NM 88210                                                                           | OIL CONSERVATION DIVISION                                   | N 50-025-37263<br>5. Indicate Type of Lease              |
| <u>District III</u> – (505) 334-6178<br>1000 Rio Brazos Rd., Aztec, NM 87410                                                                         | 1220 South St. Francis Dr.                                  | STATE   FEE   STATE                                      |
| District IV – (505) 476-3460                                                                                                                         | Santa Fe, NM 87505                                          | 6. State Oil & Gas Lease No.                             |
| 1220 S. St. Francis Dr., Santa Fe, NM<br>87505                                                                                                       |                                                             |                                                          |
|                                                                                                                                                      | ICES AND REPORTS ON WELLS                                   | 7. Lease Name or Unit Agreement Name                     |
| (DO NOT USE THIS FORM FOR PROPOSALS TO DRILL OR TO DEEPEN OR PLUG BACK TO A                                                                          |                                                             | A Arrowhead Grayburg Unit                                |
| DIFFERENT RESERVOIR. USE "APPLICATION FOR PERMIT" (FORM C-101) FOR SUCH PROPOSALS.)  1. Type of Well: Oil Well X Gas Well Other  2. Name of Operator |                                                             | · · · · · · · · · · · · · · · · · · ·                    |
| 1. Type of Well: Oil Well                                                                                                                            | Gas Well Other OCD - HOLD ON STORED                         | 8. Well Number 360                                       |
| 2. Name of Operator XTO Energy, Inc                                                                                                                  | OCO STANDARD RECEIVED                                       | 9. OGRID Number<br>005380                                |
| 3. Address of Operator 6401 Ho                                                                                                                       | iday Hill, Rd #5                                            | 10. Pool name or Wildcat                                 |
| Midland, Tx 79707                                                                                                                                    |                                                             | Arrowhead Grayburg                                       |
| 4. Well Location                                                                                                                                     | 1 1 1 1 1 1 1 1 1 1 1 1 1 1 1 1 1 1 1 1                     | Arrowneau Grayburg                                       |
| Unit Letter M :                                                                                                                                      | 1295 feet from the South line as                            | nd 1230 feet from the West line                          |
| Section 1                                                                                                                                            | Township 22S Range 36E                                      | NMPM County Lea                                          |
|                                                                                                                                                      | 11. Elevation (Show whether DR, RKB, RT, G                  |                                                          |
|                                                                                                                                                      | 3508' GR                                                    |                                                          |
| 12. Check                                                                                                                                            | Appropriate Box to Indicate Nature of No                    | otice, Report or Other Data                              |
| NOTICE OF IN                                                                                                                                         | ITENTION TO:                                                | SUBSEQUENT REPORT OF:                                    |
| PERFORM REMEDIAL WORK                                                                                                                                | PLUG AND ABANDON   REMEDIAL                                 | L WORK ALTERING CASING                                   |
| TEMPORARILY ABANDON                                                                                                                                  |                                                             | CE DRILLING OPNS. P AND A                                |
| PULL OR ALTER CASING                                                                                                                                 | MULTIPLE COMPL   CASING/C                                   | EMENT JOB                                                |
| DOWNHOLE COMMINGLE CLOSED-LOOP SYSTEM                                                                                                                |                                                             |                                                          |
| OTHER:                                                                                                                                               | ☐ OTHER:                                                    |                                                          |
| 13. Describe proposed or comp                                                                                                                        |                                                             | ails, and give pertinent dates, including estimated date |
|                                                                                                                                                      | ork). SEE RULE 19.15.7.14 NMAC. For Multi                   | ple Completions: Attach wellbore diagram of              |
| proposed completion or rec                                                                                                                           | ompletion.                                                  |                                                          |
| XTO Energy, Inc. respectfully submits a subse                                                                                                        | quent report of PA operations on the above referenced well. | Condition of Approval: notify                            |
| 4 MIDITORI                                                                                                                                           |                                                             |                                                          |
| 2. NDWH, INSTALL BOP. Function and pressure test as per XTO guidelines;                                                                              |                                                             | OCD Hobbs office 24 hours                                |
| 3. POOH & LD 2-7/8" TBG & ESP; 4. MIRU WL; prior of running MIT Test & Chart                                                                         |                                                             |                                                          |
| 5. SET A CIBP @~3,695';                                                                                                                              |                                                             |                                                          |
| <ol> <li>POOH LD SETTING TOOL;</li> <li>RIH &amp; SPOT 35 SX OF CMT FRO</li> </ol>                                                                   | OM 3,695'. CALCULATED TOC @~3,660';                         |                                                          |
| <ol> <li>POOH LD BAILER. RD WL;</li> <li>RU PUMP AND PRESSURE TES</li> </ol>                                                                         | T PLUG AND CMT TO 500 PSI PUMP PRESSURE. MONITOR AN         | ND CHART TEST FOR MIN OF 20 MINS.                        |
| <ol><li>IF TEST HOLDS RDMO ALL EQ.</li></ol>                                                                                                         | JIPMENT;                                                    | ·                                                        |
| 11. IF TEST FAILS RIH WPKR & PL                                                                                                                      | UG TO ISOLATE SOURCE OF LEAK NOTIFY ENGINEERING FO          | DR PLAN FORWARD.                                         |
|                                                                                                                                                      |                                                             |                                                          |
|                                                                                                                                                      |                                                             |                                                          |
| Spud Date:                                                                                                                                           | Rig Release Date:                                           |                                                          |
|                                                                                                                                                      |                                                             |                                                          |
| The share search at the first search in                                                                                                              | -Li- 4l                                                     | and described as                                         |
| I hereby certify that the information                                                                                                                | above is true and complete to the best of my known          | owledge and belief.                                      |
| $\alpha$ . $\alpha$                                                                                                                                  |                                                             |                                                          |
| SIGNATURE COLOU WI                                                                                                                                   | TITLE Regulatory Analyst                                    | DATE 04/15/2020                                          |
|                                                                                                                                                      | · · · · · · · · · · · · · · · · · · ·                       |                                                          |
| 71 1 <del></del>                                                                                                                                     |                                                             |                                                          |
| For State Use Only                                                                                                                                   | E-mail address: <u>cassie e</u>                             | vans@xtoenergy.com PHONE: 432.218.3671                   |
| / 1/                                                                                                                                                 | E-mail address: _cassie_et                                  | vans@xtoenergy.com PHONE: 432.218.3671                   |
| APPROVED BY:  Conditions of Approval (if any):                                                                                                       | E-mail address: _cassie_et                                  | vans@xtoenergy.com PHONE: 432.218.3671  DATE 8-7-70      |