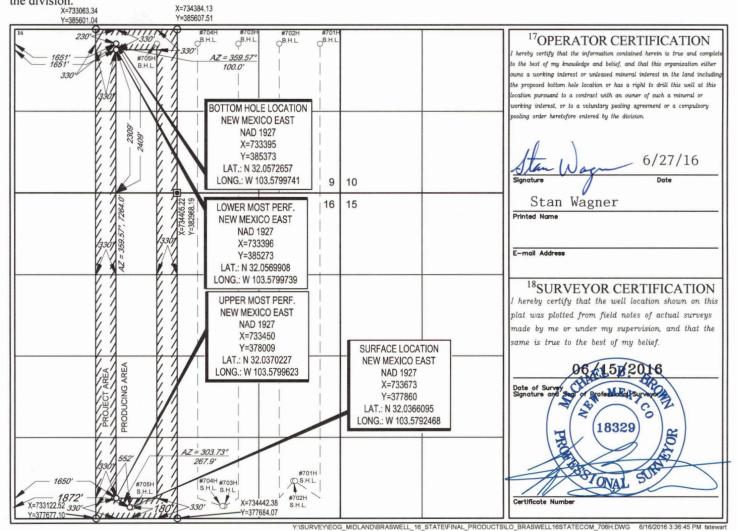

## WELL LOCATION AND ACREAGE DEDICATION PLAT

| <sup>1</sup> API Number        |                            | <sup>2</sup> Pool Code | <sup>3</sup> Pool Name         |                          |  |  |
|--------------------------------|----------------------------|------------------------|--------------------------------|--------------------------|--|--|
| 30 <b>-</b> 025 <b>- 43322</b> |                            | 98097                  | WC-025 G-09 S263327G; Upper Wo | olfcamp                  |  |  |
| <sup>4</sup> Property Code     |                            | <sup>5</sup> P1        | roperty Name                   | <sup>6</sup> Well Number |  |  |
| 316008                         | BRASWELL 16 STATE COM #706 |                        |                                |                          |  |  |
| OGRID No.                      |                            | <sup>8</sup> O         | perator Name                   | <sup>9</sup> Elevation   |  |  |
| 7377                           |                            | EOG RES                | SOURCES, INC.                  | 3271'                    |  |  |

<sup>10</sup>Surface Location

| UL or lot no. | Section | Township | Range | Lot Idn | Feet from the | North/South line | Feet from the | East/West line | County |
|---------------|---------|----------|-------|---------|---------------|------------------|---------------|----------------|--------|
| N             | 16      | 26-S     | 33-E  | -       | 180'          | SOUTH            | 1872'         | WEST           | LEA    |

| UL or lot no.                                  | Section                  | Township   | Range           | Lot Idn              | Feet from the | North/South line | Feet from the | East/West line | County |
|------------------------------------------------|--------------------------|------------|-----------------|----------------------|---------------|------------------|---------------|----------------|--------|
| K                                              | 9                        | 26-S       | 33-E            | -                    | 2409'         | SOUTH            | 1651'         | WEST           | LEA    |
| <sup>12</sup> Dedicated Acres<br><b>240.00</b> | <sup>13</sup> Joint or I | nfill 14Co | nsolidation Cod | le <sup>15</sup> Ord | er No.        |                  |               |                |        |