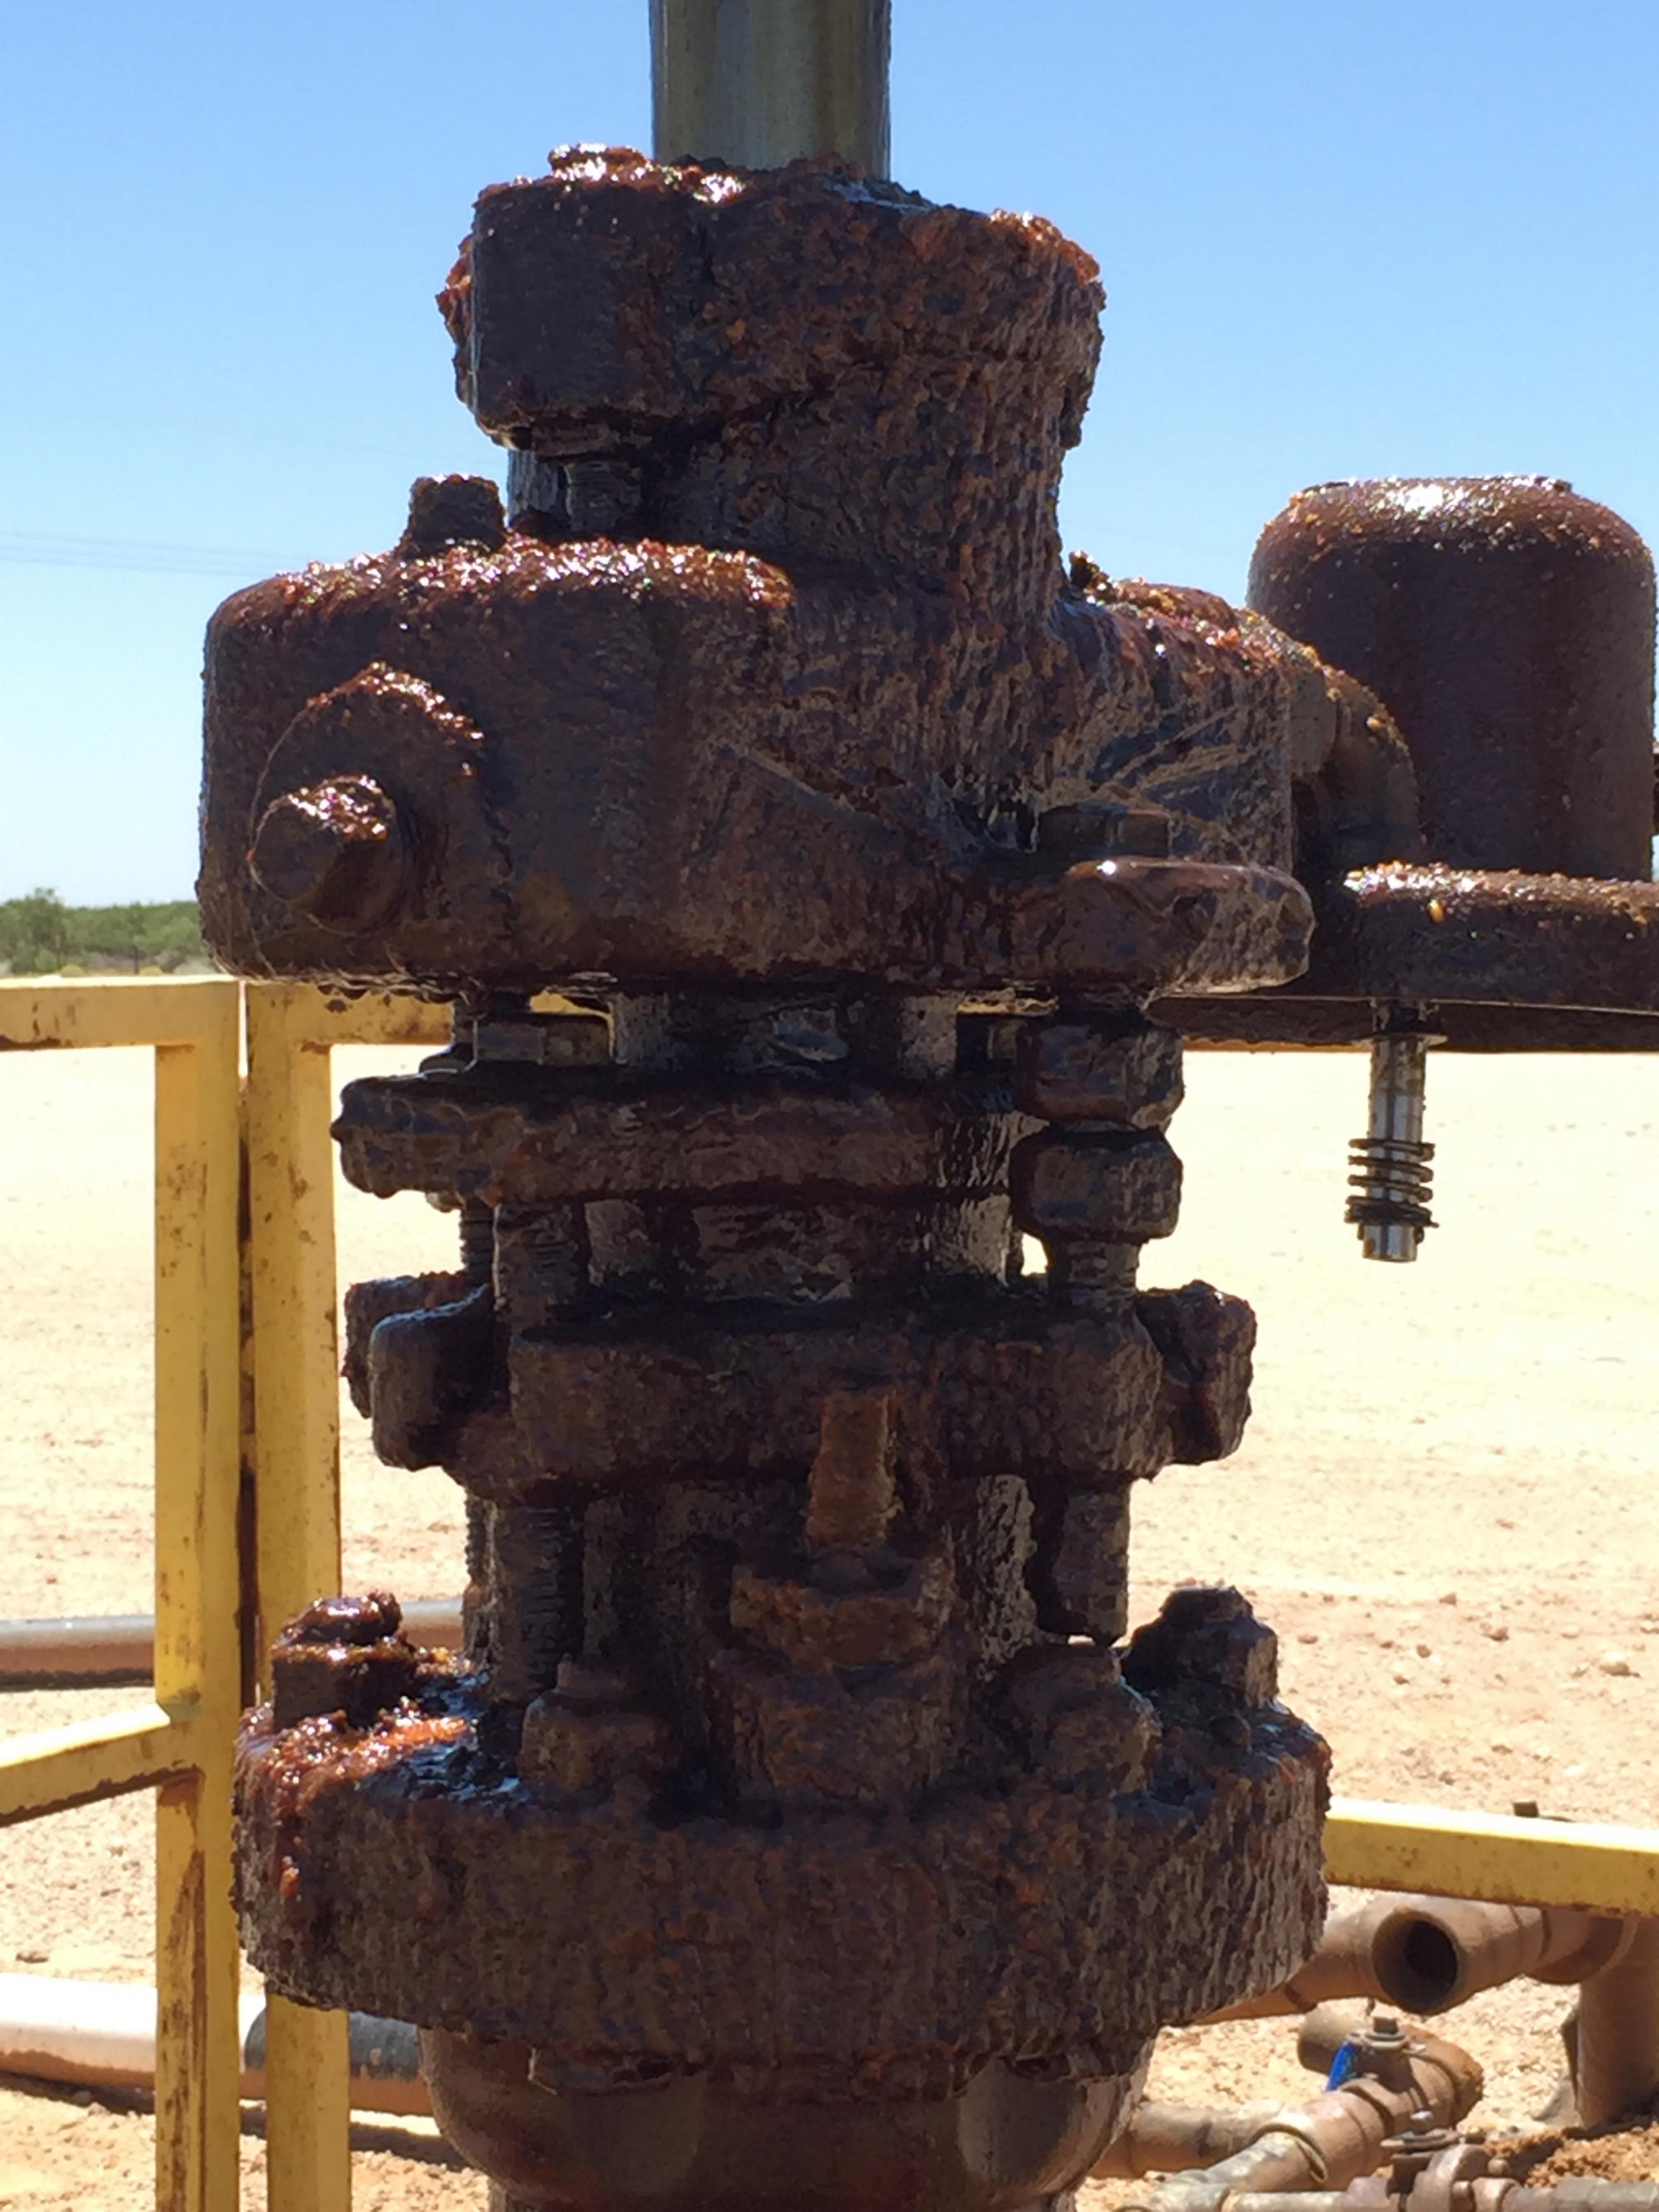

## **Release Notification and Corrective Action**

|                                                                                                                                                                                                                                                                                                                                                                                                                                                                                                                                                                                                                                                                                                                                                                                                                                |         |          |       |               |   | <b>OPERATOR</b> ⊠ Initial Report ⊠ Final Report |                                                                          |                  |                                         |  |
|--------------------------------------------------------------------------------------------------------------------------------------------------------------------------------------------------------------------------------------------------------------------------------------------------------------------------------------------------------------------------------------------------------------------------------------------------------------------------------------------------------------------------------------------------------------------------------------------------------------------------------------------------------------------------------------------------------------------------------------------------------------------------------------------------------------------------------|---------|----------|-------|---------------|---|-------------------------------------------------|--------------------------------------------------------------------------|------------------|-----------------------------------------|--|
| 1 0 50 1 0                                                                                                                                                                                                                                                                                                                                                                                                                                                                                                                                                                                                                                                                                                                                                                                                                     |         |          |       |               |   |                                                 | Contact Randall Gladden, Production Foreman                              |                  |                                         |  |
| •                                                                                                                                                                                                                                                                                                                                                                                                                                                                                                                                                                                                                                                                                                                                                                                                                              |         |          |       |               |   | <b>Telephone No.</b> 575-513-9463               |                                                                          |                  |                                         |  |
| Facility Name Thistle Unit #43H                                                                                                                                                                                                                                                                                                                                                                                                                                                                                                                                                                                                                                                                                                                                                                                                |         |          |       |               |   |                                                 | Facility Type Oil                                                        |                  |                                         |  |
| Surface Owner State Mineral Owner                                                                                                                                                                                                                                                                                                                                                                                                                                                                                                                                                                                                                                                                                                                                                                                              |         |          |       |               |   | State API No 30-025-40898                       |                                                                          |                  |                                         |  |
| LOCATION OF RELEASE                                                                                                                                                                                                                                                                                                                                                                                                                                                                                                                                                                                                                                                                                                                                                                                                            |         |          |       |               |   |                                                 |                                                                          |                  |                                         |  |
| Unit Letter                                                                                                                                                                                                                                                                                                                                                                                                                                                                                                                                                                                                                                                                                                                                                                                                                    | Section | Township | Range | Feet from the |   | South Line Feet from the East/West Line County  |                                                                          |                  |                                         |  |
| M                                                                                                                                                                                                                                                                                                                                                                                                                                                                                                                                                                                                                                                                                                                                                                                                                              | 33      | 23S      | 33E   | 200           | S | South 500 West Lea                              |                                                                          |                  | Lea                                     |  |
| <b>Latitude:</b> 32.2545166 <b>Longitude:</b> -103.5841522                                                                                                                                                                                                                                                                                                                                                                                                                                                                                                                                                                                                                                                                                                                                                                     |         |          |       |               |   |                                                 |                                                                          |                  |                                         |  |
| NATURE OF RELEASE                                                                                                                                                                                                                                                                                                                                                                                                                                                                                                                                                                                                                                                                                                                                                                                                              |         |          |       |               |   |                                                 |                                                                          |                  |                                         |  |
| Type of Release Oil & produced water                                                                                                                                                                                                                                                                                                                                                                                                                                                                                                                                                                                                                                                                                                                                                                                           |         |          |       |               |   |                                                 | Volume of Release 1 BBL Oil & Volume Recovered 0 BB 1 BBL produced water |                  |                                         |  |
| Source of Release<br>Stuffing box                                                                                                                                                                                                                                                                                                                                                                                                                                                                                                                                                                                                                                                                                                                                                                                              |         |          |       |               |   | Date and Hour of Occurrence Date and            |                                                                          |                  | and Hour of Discovery<br>2016 @ 11:00am |  |
| Was Immediate Notice Given?                                                                                                                                                                                                                                                                                                                                                                                                                                                                                                                                                                                                                                                                                                                                                                                                    |         |          |       |               |   | If YES, To Whom?                                |                                                                          |                  |                                         |  |
|                                                                                                                                                                                                                                                                                                                                                                                                                                                                                                                                                                                                                                                                                                                                                                                                                                |         |          |       |               |   |                                                 | OCD-Jamie Keyes  Date and Hour                                           |                  |                                         |  |
|                                                                                                                                                                                                                                                                                                                                                                                                                                                                                                                                                                                                                                                                                                                                                                                                                                |         |          |       |               |   | OCD - 7/18/2016 @ 2:16pm                        |                                                                          |                  |                                         |  |
| Was a Watercourse Reached?  ☐ Yes ☒ No                                                                                                                                                                                                                                                                                                                                                                                                                                                                                                                                                                                                                                                                                                                                                                                         |         |          |       |               |   | If YES, Volume Impacting the Watercourse N/A    |                                                                          |                  |                                         |  |
| If a Watercourse was Impacted, Describe Fully.* N/A                                                                                                                                                                                                                                                                                                                                                                                                                                                                                                                                                                                                                                                                                                                                                                            |         |          |       |               |   |                                                 |                                                                          |                  |                                         |  |
| Describe Cause of Problem and Remedial Action Taken.*  1 BBL oil and 1 BBL produced water was released from the stuffing box due to the seal on the rubber packing blowing out. The rams on the well head were closed to prevent further release. The packing was replaced and the well has been returned to operation.                                                                                                                                                                                                                                                                                                                                                                                                                                                                                                        |         |          |       |               |   |                                                 |                                                                          |                  |                                         |  |
| Describe Area Affected and Cleanup Action Taken.*  1 BBL of oil and 1 BBL produced water was released from the stuffing box on top of the well head due to the seal on the rubber packing blowing out. Due to high winds some of oil and produced water was blown into the pasture. The area affected was on the Northern portion of the Pad next to the pasture with some fine mist reaching approximately 461' feet into the pasture. The total affected area on and off pad was 75' wide by 671' long. Vacuum truck was unable to recover any of the released oil and produced water. Environmental agency will be contacted for remediation.                                                                                                                                                                               |         |          |       |               |   |                                                 |                                                                          |                  |                                         |  |
| I hereby certify that the information given above is true and complete to the best of my knowledge and understand that pursuant to NMOCD rules and regulations all operators are required to report and/or file certain release notifications and perform corrective actions for releases which may endanger public health or the environment. The acceptance of a C-141 report by the NMOCD marked as "Final Report" does not relieve the operator of liability should their operations have failed to adequately investigate and remediate contamination that pose a threat to ground water, surface water, human health or the environment. In addition, NMOCD acceptance of a C-141 report does not relieve the operator of responsibility for compliance with any other federal, state, or local laws and/or regulations. |         |          |       |               |   |                                                 |                                                                          |                  |                                         |  |
| Signature: Sarah Gallegos-Troublefield                                                                                                                                                                                                                                                                                                                                                                                                                                                                                                                                                                                                                                                                                                                                                                                         |         |          |       |               |   |                                                 | OIL CONSERVATION DIVISION                                                |                  |                                         |  |
| Printed Name: Sarah Gallegos-Troublefield                                                                                                                                                                                                                                                                                                                                                                                                                                                                                                                                                                                                                                                                                                                                                                                      |         |          |       |               |   | Approved by Environmental Specialist:           |                                                                          |                  |                                         |  |
| Title: Field Admin Support                                                                                                                                                                                                                                                                                                                                                                                                                                                                                                                                                                                                                                                                                                                                                                                                     |         |          |       |               |   | Approval Dat                                    | e:                                                                       | Expiration Date: |                                         |  |
| E-mail Address: Sarah.Gallegos-Troublefield@dvn.com                                                                                                                                                                                                                                                                                                                                                                                                                                                                                                                                                                                                                                                                                                                                                                            |         |          |       |               |   | Conditions of Approval:                         |                                                                          |                  | Attached                                |  |