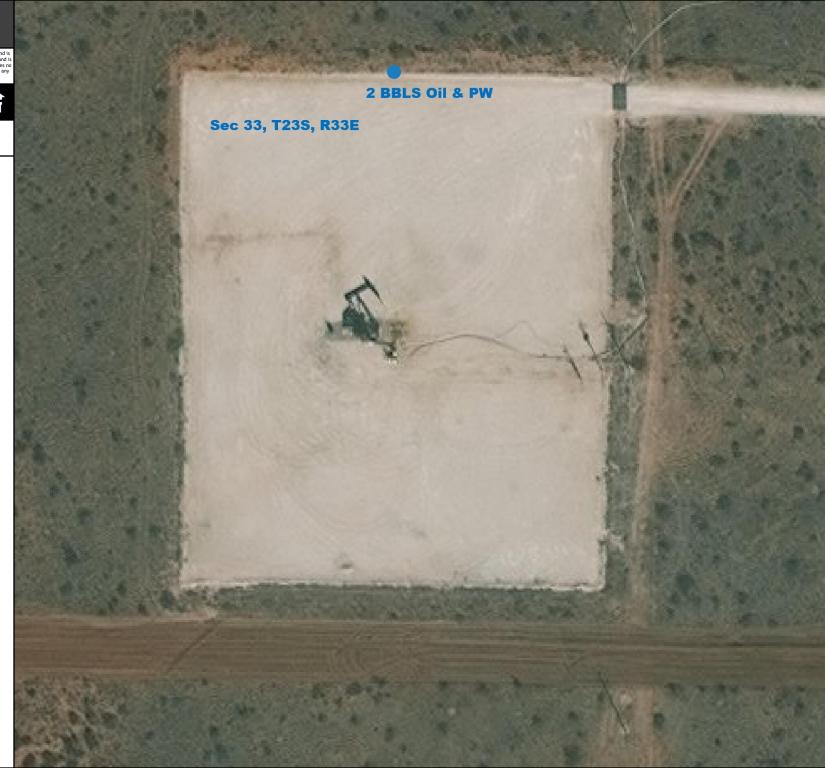

## **Release Notification and Corrective Action**

|                                                                                                                                                                                                                                                                                                                                                                                                                                                                                                                                                                                                                                                                                                                                                                                                                                |         |          |       |               |   | <b>OPERATOR</b> ⊠ Initial Report ⊠ Final Report |                                                                          |                  |                                         |  |
|--------------------------------------------------------------------------------------------------------------------------------------------------------------------------------------------------------------------------------------------------------------------------------------------------------------------------------------------------------------------------------------------------------------------------------------------------------------------------------------------------------------------------------------------------------------------------------------------------------------------------------------------------------------------------------------------------------------------------------------------------------------------------------------------------------------------------------|---------|----------|-------|---------------|---|-------------------------------------------------|--------------------------------------------------------------------------|------------------|-----------------------------------------|--|
| 1 0 50 1 0                                                                                                                                                                                                                                                                                                                                                                                                                                                                                                                                                                                                                                                                                                                                                                                                                     |         |          |       |               |   |                                                 | Contact Randall Gladden, Production Foreman                              |                  |                                         |  |
| •                                                                                                                                                                                                                                                                                                                                                                                                                                                                                                                                                                                                                                                                                                                                                                                                                              |         |          |       |               |   | <b>Telephone No.</b> 575-513-9463               |                                                                          |                  |                                         |  |
| Facility Name Thistle Unit #43H                                                                                                                                                                                                                                                                                                                                                                                                                                                                                                                                                                                                                                                                                                                                                                                                |         |          |       |               |   |                                                 | Facility Type Oil                                                        |                  |                                         |  |
| Surface Owner State Mineral Owner                                                                                                                                                                                                                                                                                                                                                                                                                                                                                                                                                                                                                                                                                                                                                                                              |         |          |       |               |   | State API No 30-025-40898                       |                                                                          |                  |                                         |  |
| LOCATION OF RELEASE                                                                                                                                                                                                                                                                                                                                                                                                                                                                                                                                                                                                                                                                                                                                                                                                            |         |          |       |               |   |                                                 |                                                                          |                  |                                         |  |
| Unit Letter                                                                                                                                                                                                                                                                                                                                                                                                                                                                                                                                                                                                                                                                                                                                                                                                                    | Section | Township | Range | Feet from the |   | South Line Feet from the East/West Line County  |                                                                          |                  |                                         |  |
| M                                                                                                                                                                                                                                                                                                                                                                                                                                                                                                                                                                                                                                                                                                                                                                                                                              | 33      | 23S      | 33E   | 200           | S | South 500 West Lea                              |                                                                          |                  | Lea                                     |  |
| <b>Latitude:</b> 32.2545166 <b>Longitude:</b> -103.5841522                                                                                                                                                                                                                                                                                                                                                                                                                                                                                                                                                                                                                                                                                                                                                                     |         |          |       |               |   |                                                 |                                                                          |                  |                                         |  |
| NATURE OF RELEASE                                                                                                                                                                                                                                                                                                                                                                                                                                                                                                                                                                                                                                                                                                                                                                                                              |         |          |       |               |   |                                                 |                                                                          |                  |                                         |  |
| Type of Release Oil & produced water                                                                                                                                                                                                                                                                                                                                                                                                                                                                                                                                                                                                                                                                                                                                                                                           |         |          |       |               |   |                                                 | Volume of Release 1 BBL Oil & Volume Recovered 0 BB 1 BBL produced water |                  |                                         |  |
| Source of Release<br>Stuffing box                                                                                                                                                                                                                                                                                                                                                                                                                                                                                                                                                                                                                                                                                                                                                                                              |         |          |       |               |   | Date and Hour of Occurrence Date and            |                                                                          |                  | and Hour of Discovery<br>2016 @ 11:00am |  |
| Was Immediate Notice Given?                                                                                                                                                                                                                                                                                                                                                                                                                                                                                                                                                                                                                                                                                                                                                                                                    |         |          |       |               |   | If YES, To Whom?                                |                                                                          |                  |                                         |  |
|                                                                                                                                                                                                                                                                                                                                                                                                                                                                                                                                                                                                                                                                                                                                                                                                                                |         |          |       |               |   |                                                 | OCD-Jamie Keyes  Date and Hour                                           |                  |                                         |  |
|                                                                                                                                                                                                                                                                                                                                                                                                                                                                                                                                                                                                                                                                                                                                                                                                                                |         |          |       |               |   | OCD - 7/18/2016 @ 2:16pm                        |                                                                          |                  |                                         |  |
| Was a Watercourse Reached?  ☐ Yes ☒ No                                                                                                                                                                                                                                                                                                                                                                                                                                                                                                                                                                                                                                                                                                                                                                                         |         |          |       |               |   | If YES, Volume Impacting the Watercourse N/A    |                                                                          |                  |                                         |  |
| If a Watercourse was Impacted, Describe Fully.* N/A                                                                                                                                                                                                                                                                                                                                                                                                                                                                                                                                                                                                                                                                                                                                                                            |         |          |       |               |   |                                                 |                                                                          |                  |                                         |  |
| Describe Cause of Problem and Remedial Action Taken.*  1 BBL oil and 1 BBL produced water was released from the stuffing box due to the seal on the rubber packing blowing out. The rams on the well head were closed to prevent further release. The packing was replaced and the well has been returned to operation.                                                                                                                                                                                                                                                                                                                                                                                                                                                                                                        |         |          |       |               |   |                                                 |                                                                          |                  |                                         |  |
| Describe Area Affected and Cleanup Action Taken.*  1 BBL of oil and 1 BBL produced water was released from the stuffing box on top of the well head due to the seal on the rubber packing blowing out. Due to high winds some of oil and produced water was blown into the pasture. The area affected was on the Northern portion of the Pad next to the pasture with some fine mist reaching approximately 461' feet into the pasture. The total affected area on and off pad was 75' wide by 671' long. Vacuum truck was unable to recover any of the released oil and produced water. Environmental agency will be contacted for remediation.                                                                                                                                                                               |         |          |       |               |   |                                                 |                                                                          |                  |                                         |  |
| I hereby certify that the information given above is true and complete to the best of my knowledge and understand that pursuant to NMOCD rules and regulations all operators are required to report and/or file certain release notifications and perform corrective actions for releases which may endanger public health or the environment. The acceptance of a C-141 report by the NMOCD marked as "Final Report" does not relieve the operator of liability should their operations have failed to adequately investigate and remediate contamination that pose a threat to ground water, surface water, human health or the environment. In addition, NMOCD acceptance of a C-141 report does not relieve the operator of responsibility for compliance with any other federal, state, or local laws and/or regulations. |         |          |       |               |   |                                                 |                                                                          |                  |                                         |  |
| Signature: Sarah Gallegos-Troublefield                                                                                                                                                                                                                                                                                                                                                                                                                                                                                                                                                                                                                                                                                                                                                                                         |         |          |       |               |   |                                                 | OIL CONSERVATION DIVISION                                                |                  |                                         |  |
| Printed Name: Sarah Gallegos-Troublefield                                                                                                                                                                                                                                                                                                                                                                                                                                                                                                                                                                                                                                                                                                                                                                                      |         |          |       |               |   | Approved by Environmental Specialist:           |                                                                          |                  |                                         |  |
| Title: Field Admin Support                                                                                                                                                                                                                                                                                                                                                                                                                                                                                                                                                                                                                                                                                                                                                                                                     |         |          |       |               |   | Approval Dat                                    | e:                                                                       | Expiration Date: |                                         |  |
| E-mail Address: Sarah.Gallegos-Troublefield@dvn.com                                                                                                                                                                                                                                                                                                                                                                                                                                                                                                                                                                                                                                                                                                                                                                            |         |          |       |               |   | Conditions of Approval:                         |                                                                          |                  | Attached                                |  |

## Thistle Unit 43H 2 BBLS Oil & PW

This map is for illustrative purposes only and is neither a legally recorded map nor survey and is not intended to be used as one. Devon makes no warranty, representation, or guarantee of any kind regarding this map.