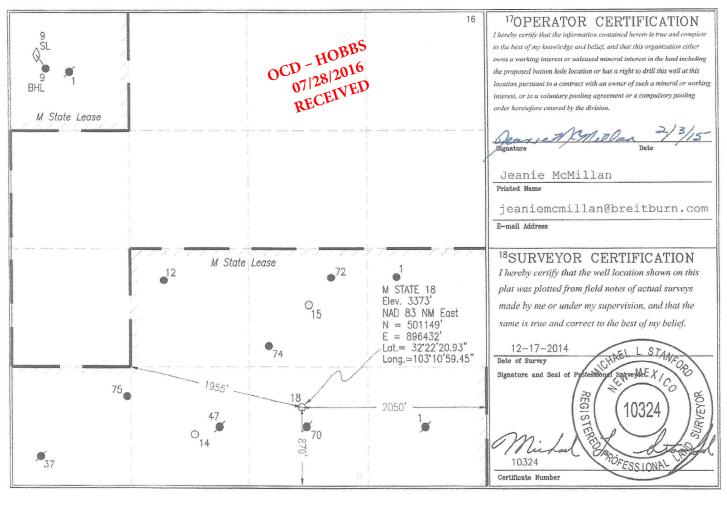

□ AMENDED REPORT

|                                         |                         |          | WELL                                                   | LOCATIO                 | )N AND                | ACREAGE I        | DEDICATION <sup>-</sup> | PLAT                               |                                |                          |
|-----------------------------------------|-------------------------|----------|--------------------------------------------------------|-------------------------|-----------------------|------------------|-------------------------|------------------------------------|--------------------------------|--------------------------|
| <sup>1</sup> API Number<br>30-025-42392 |                         |          | $\checkmark$                                           | 2 <b>Pool Co</b><br>191 |                       |                  |                         | <sup>3</sup> Pool Name<br>Drinkard |                                | $\checkmark$             |
| <sup>4</sup> Property Code<br>314022    |                         | =        | <sup>5</sup> Property Name<br>The State ENCORE M STATE |                         |                       |                  |                         |                                    | <sup>\$Well Number</sup><br>18 | V                        |
| <sup>7</sup> 0GRID №.<br>370080 ✓       |                         |          | Breitburn Operating LP                                 |                         |                       |                  |                         |                                    |                                | $\checkmark$             |
|                                         |                         |          |                                                        |                         | <sup>10</sup> Surface | e Location       |                         |                                    |                                |                          |
| UL or lot no.                           | Section                 | Township | Range                                                  | Lot Idn                 | Feet from the         | North/South line | Feet from the           | East/West line                     | County                         |                          |
| 0                                       | 20                      | 22 S     | 37 E                                                   |                         | 870'                  | South            | 2050'                   | East                               | Lea                            |                          |
|                                         |                         |          | <sup>11</sup> Bott                                     | om Hole                 | Location              | If Different     | From Surface            | e                                  |                                |                          |
| UL or lot no.                           | Section                 | Township | Range                                                  | Lot Idn                 | Feet from the         | North/South line | Feet from the           | East/West line                     | County                         |                          |
| <sup>12</sup> Dedicated Acre<br>40      | s <sup>13</sup> Joint o |          | <sup>14</sup> Consolidation                            | Code <sup>15</sup> Orde | r No.                 |                  |                         | <u>I</u> I                         |                                | Berry of the constraints |

No allowable will be assigned to this completion until all interests have been consolidated or a non-standard unit has been approved by the division.

DISTRICT 1 1625 N. French Dr., Hobbs, NM 88240 Phone: (375) 393-6161 Fax: (575) 393-0720 DISTRICT II 811 S. First St., Artesia, NM 88210 Phone: (375) 748-1283 Fax: (575) 748-9720 DISTRICT III 1000 Rio Brazos Road, Aztec, NM 87410 Phone: (505) 334-6178 Fax: (505) 334-6170 DISTRICT IV 1220 S. St. Francis Dr., Santa Fe, NM 87505 Phone: (505) 476-3460 Fax: (505) 476-3462 State of New Mexico Energy, Minerals & Natural Resources Department OIL CONSERVATION DIVISION 1220 South St. Francis Dr. Santa Fe, NM 87505 Form C-102 Revised August 1, 2011 Submit one copy to appropriate District Office