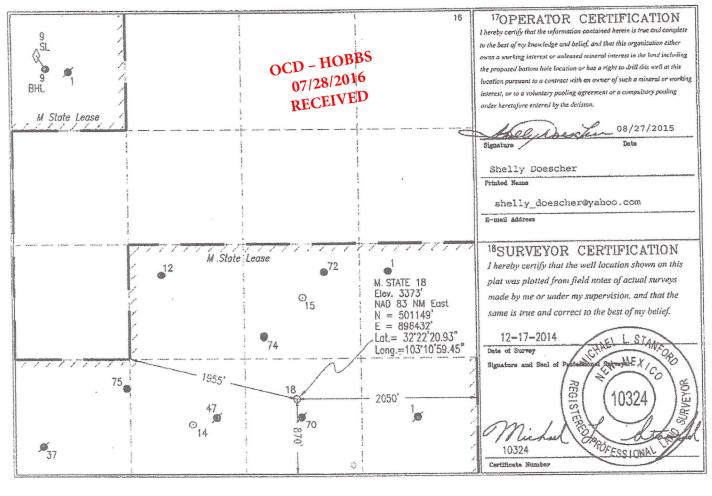

□ AMENDED REPORT

|                                           |              |                                            | . W                  | ELL               | LOCAT                                        | ION AND               | ACREAGE D         | EDICATION          |                        |                                                                                    |                             |
|-------------------------------------------|--------------|--------------------------------------------|----------------------|-------------------|----------------------------------------------|-----------------------|-------------------|--------------------|------------------------|------------------------------------------------------------------------------------|-----------------------------|
| 14PI Number<br>30-025-42392               |              |                                            | $\checkmark$         |                   | <sup>2</sup> Pool<br>60240                   | Code .                | TUBB OIL a        | nd GAS (Oil)       | <sup>3</sup> Pool Nama | an de Desca de composito e o dels de desca desca de composito de la desta desca de | v                           |
| *Property Code<br>314022                  |              | Property Name                              |                      |                   |                                              |                       | Well Number<br>18 | $\checkmark$       |                        |                                                                                    |                             |
| <sup>7</sup> 0gRi<br>370                  | $\checkmark$ | *Operator Name                             |                      |                   |                                              |                       |                   | *Elevation<br>3373 | ومنعوروني              |                                                                                    |                             |
|                                           |              | ang an | tamada a da antidad  | <b></b>           | nga kananan di serangan kan di 1996 di seran | <sup>10</sup> Surface | e Location        |                    |                        |                                                                                    |                             |
| UL or lot no.                             | Section      | Town                                       | ship I               | ange Lot Idn      |                                              | Feet from the         | North/South line  | Feet from the      | East/West line         | County                                                                             |                             |
| 0                                         | 20           | 22                                         | S 3                  | 7 E               |                                              | 870'                  | South             | 2050'              | East                   | Lea                                                                                | •                           |
| annen en | L            |                                            | enne son a shaar maa | <sup>11</sup> Bot | tom Hol                                      | e Location            | If Different      | From Surfac        | е                      |                                                                                    |                             |
| UL or lot no. Section Tor                 |              | Town                                       | uship l              | Rangs             | Lot Idn                                      | Feet from the         | North/South line  | Post from the      | East/West line         | County                                                                             |                             |
| 12 Dedicated Acto                         | u ujoint     | or infill                                  | 14Consu              | lidation          | Code 150                                     | rder No.              |                   | <u> </u>           | 1                      |                                                                                    | angan dang <b>Kalapatan</b> |

No allowable will be assigned to this completion until all interests have been consolidated or a non-standard unit has been approved by the division.

4.5 Miles SW of Eunice , New Mexico.

 DISTRICT I

 1625 N. French Dr., Hobbs, NM 88240