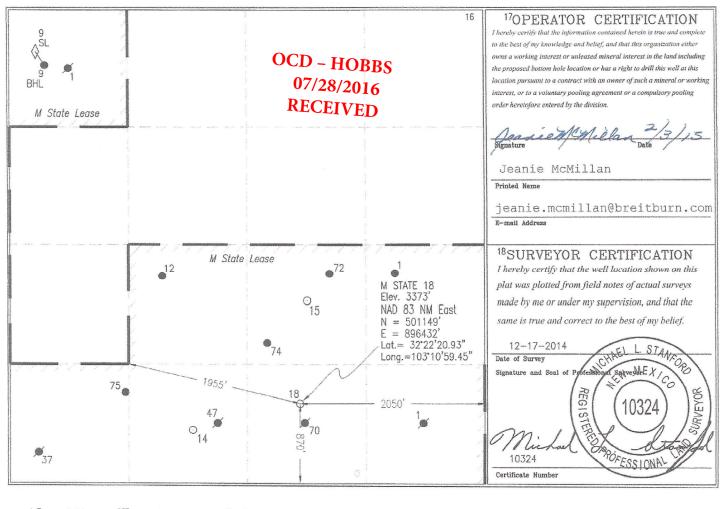

## WELL LOCATION AND ACREAGE DEDICATION PLAT

| 1API Number<br>30-025-42392                                         |                                                  |              |                | $\checkmark$       | <sup>2</sup> Pool Code<br>62700 ✓            |                                         | $\checkmark$ | <sup>3</sup> Pool Nai<br>WANTZ;ABO |                                |           | ool Name       |                |                                | $\checkmark$        |              |
|---------------------------------------------------------------------|--------------------------------------------------|--------------|----------------|--------------------|----------------------------------------------|-----------------------------------------|--------------|------------------------------------|--------------------------------|-----------|----------------|----------------|--------------------------------|---------------------|--------------|
| *Property Code<br>314022 🗸                                          |                                                  | $\checkmark$ | M              | State              | <sup>5</sup> Property Name<br>ENCORE M STATE |                                         |              |                                    |                                |           |                |                | <sup>6</sup> Well Number<br>18 |                     |              |
| 70grid No.<br>370080                                                |                                                  | $\checkmark$ | Breitburn Oper |                    |                                              | <sup>a</sup> Operator Name<br>rating LP |              |                                    |                                |           |                | $\checkmark$   |                                | °Elevation<br>3373' | $\checkmark$ |
| <sup>10</sup> Surface Location                                      |                                                  |              |                |                    |                                              |                                         |              |                                    |                                |           |                |                |                                |                     |              |
| UL or lot no.                                                       | Section                                          | Town         | 'ownship Range |                    | Lot Idn                                      | Feet                                    | from the     | North/So                           | North/South line Feet from the |           | ıe             | East/West line |                                | County              |              |
| 0                                                                   | 20                                               | 22           | 2 S 37 E       |                    |                                              | 8                                       | 870'         |                                    | South 2050'                    |           |                | East           |                                | Lea                 |              |
| A                                                                   | a ana ang sa |              |                | <sup>11</sup> Bott | om H                                         | ole Loc                                 | ation        | If Diffe                           | rent F                         | rom Surfa | ace            |                |                                | -                   |              |
| UL or lot no.                                                       | lot no. Section Township                         |              | ship           | Range Lot Idn      |                                              | Feet from the                           |              | North/South line Feet from the     |                                | 10        | East/West line |                | County                         |                     |              |
| <sup>12</sup> Dedicated Acres <sup>13</sup> Joint or Infill<br>40 N |                                                  | 14Cc         | onsolidation C | ode <sup>1</sup>   | <sup>5</sup> Order No.                       |                                         |              |                                    | <u> </u>                       |           |                |                |                                |                     |              |

No allowable will be assigned to this completion until all interests have been consolidated or a non-standard unit has been approved by the division.

\_\_\_\_\_\_ <u>4.5 Miles \_SW of \_\_\_\_\_\_ Eunice \_\_\_\_\_</u>, New Mexico.