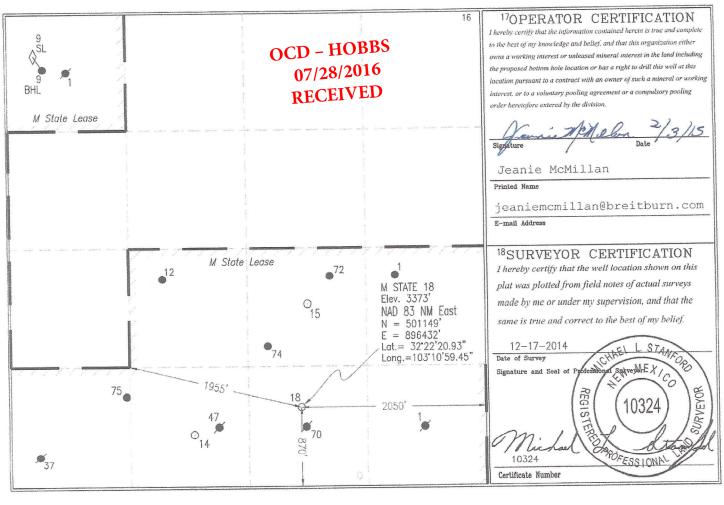

Form C-102 State of New Mexico DISTRICT I 1625 N. French Dr., Hobbs, NM 88240 Phone: (575) 393-6161 Fax: (575) 393-0720 Revised August 1, 2011 Energy, Minerals & Natural Resources Department Submit one copy to appropriate DISTRICT II 811 S. First St., Artesia, NM 88210 Phone: (575) 748-1283 Fax: (575) 748-9720 OIL CONSERVATION DIVISION District Office 1220 South St. Francis Dr. DISTRICT III 1000 Rio Brazos Road, Aztec, NM 87410 Phone: (505) 334-6178 Fax: (505) 334-6170 AMENDED REPORT Santa Fe, NM 87505 DISTRICT IV 1220 S. St. Francis Dr., Santa Fe, NM 87505 Phone: (505) 476-3460 Fax: (505) 476-3462 WELL LOCATION AND ACREAGE DEDICATION PLAT Pool Name Pool Code <sup>1</sup>API Number Blinebry Oil and Gas (OIL) 30-025-42392 6660 Well Number ENCORE M STATE <sup>4</sup>Property Code 18 M\_State 314022 v Elevation <sup>8</sup>Operator Name 7OGRID No. ١.  $\checkmark$ 3373 Breitburn Operating LP 370080 <sup>10</sup>Surface Location East/West line County North/South line Feet from the Township Range lot Idn Feet from the UL or lot no. Section Lea 2050 East 870 South 37 E 22 S 20 0 <sup>11</sup>Bottom Hole Location If Different From Surface County East/West line North/South line Feet from the Feet from the Lot Idn Range UL or lot no. Section Township <sup>14</sup>Consolidation Code <sup>15</sup>Order No. 13 Joint or Infill <sup>12</sup> Dedicated Acres 40 N

No allowable will be assigned to this completion until all interests have been consolidated or a non-standard unit has been approved by the division.

4.5 Miles SW of Eunice , New Mexico.

DISTRICT 1 1625 N. French Dr., Hobbs, NM 88240 Phone: (575) 393-6161 Fax: (575) 393-0720 DISTRICT II 811 S. First SL, Artesia, NM 88210 Phone: (575) 748-1283 Fax: (575) 748-9720 DISTRICT III 1000 Rio Brazos Road, Aztec, NM 87410 Phone: (505) 334-6178 Fax: (505) 334-6170 DISTRICT IV 1220 S. St. Francis Dr., Santa Fe, NM 87505 Phone: (505) 476-3462