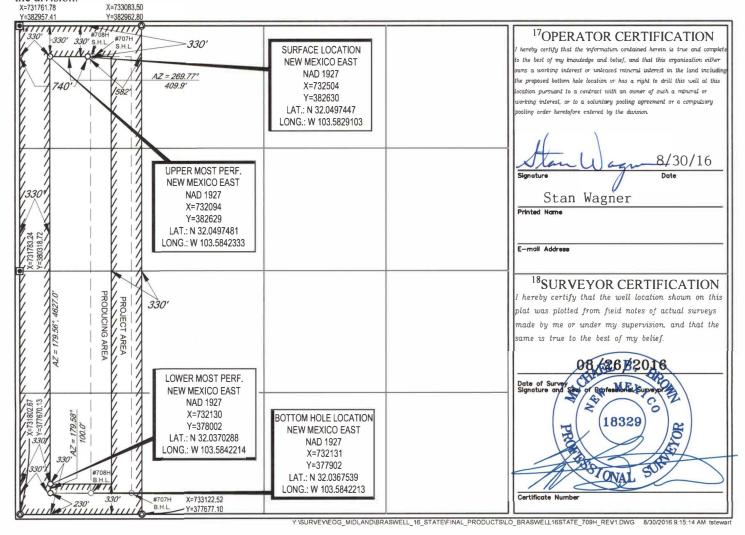

AMENDED REPORT

WELL LOCATION AND ACREAGE DEDICATION PLAT

| WEEE ECCHION AND MCREAGE DEDICATION I EAT |                            |                        |       |                                      |                        |  |  |  |
|-------------------------------------------|----------------------------|------------------------|-------|--------------------------------------|------------------------|--|--|--|
| TAPI Number                               |                            | <sup>2</sup> Pool Code |       | <sup>3</sup> Pool Name               |                        |  |  |  |
| 30-025-43404                              |                            | 98097                  |       | WC-025 G-09 S263327G; Upper Wolfcamp |                        |  |  |  |
| Property Code                             |                            | Well Number            |       |                                      |                        |  |  |  |
| 316008                                    |                            | #709H                  |       |                                      |                        |  |  |  |
| <sup>7</sup> OGRID №.                     | <sup>8</sup> Operator Name |                        |       |                                      | <sup>9</sup> Elevation |  |  |  |
| 7377                                      |                            | EO                     | G RES | OURCES, INC.                         | 3281'                  |  |  |  |

10 Surface Location

| UL or lot no. | Section | Township | Range | Lot Idn | Feet from the | North/South line | Feet from the | East/West line | County |
|---------------|---------|----------|-------|---------|---------------|------------------|---------------|----------------|--------|
| D             | 16      | 26-S     | 33-E  | -       | 330'          | NORTH            | 740'          | WEST           | LEA    |

| UL or lot no.               | Section<br>16            | Township 26-S | 33-E            | Lot Idn | Feet from the 230' | North/South line | Feet from the 330' | East/West line WEST | LEA County |
|-----------------------------|--------------------------|---------------|-----------------|---------|--------------------|------------------|--------------------|---------------------|------------|
| 12Dedicated Acres<br>160.00 | <sup>13</sup> Joint or I | nfill   14Co  | nsolidation Cod | e 15Ord | er No.             |                  |                    |                     |            |