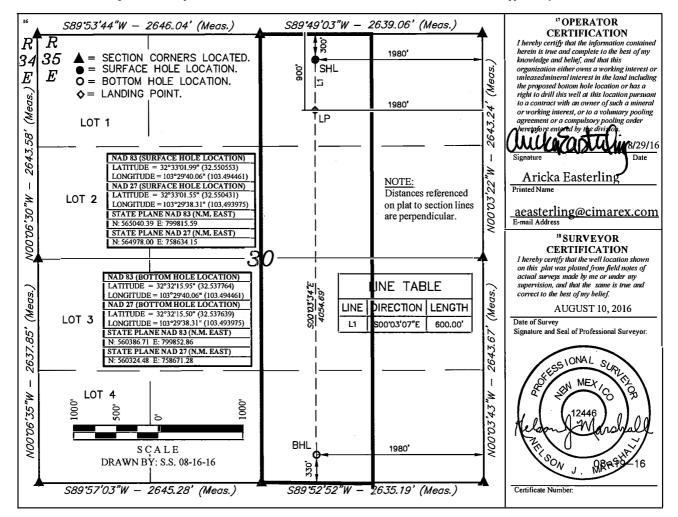

## WELL LOCATION AND ACREAGE DEDICATION PLAT <sup>1</sup>API Number 30-025-43405 <sup>2</sup> Pool Code <sup>3</sup> Pool Nnm Berry; Bone Spring North 5535 <sup>4</sup> Property Code 39359 Well Number <sup>5</sup> Property Name CHIEF 30 STATE #7H <sup>7</sup> OGRID No. 215099 <sup>8</sup>Operator Name Elevation CIMAREX ENERGY CO. 3700.7 Surface Location UL or lot no. Lot Idn Feetfrom the North/South line Feetfrom the East/West line Section Township Range County 30 20S 35Ĕ 300 NORTH 1980 EAST LEA В "Bottom Hole Location If Different From Surface UL or lot no. Lot Idr Feet from the North/South line Feet from the East/West line Section Township Range County 30 20S 35Ĕ 330 SOUTH 1980 LEA 0 EAST 12 Dedicated Acres Consolidation Code 15 Order No. 13 Joint or Infill 160