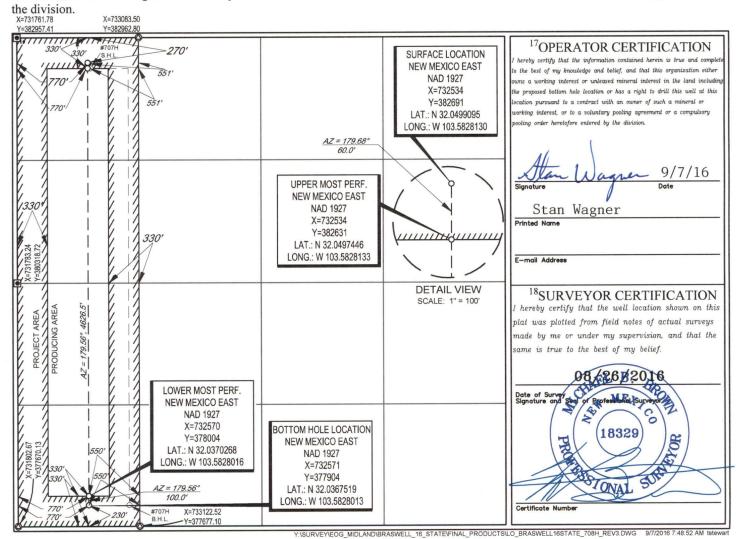

## WELL LOCATION AND ACREAGE DEDICATION PLAT

|   | THE ECCITION IN THE PROPERTY OF THE PROPERTY O |    |                        |                             |                                      |                          |  |  |  |  |  |  |
|---|--------------------------------------------------------------------------------------------------------------------------------------------------------------------------------------------------------------------------------------------------------------------------------------------------------------------------------------------------------------------------------------------------------------------------------------------------------------------------------------------------------------------------------------------------------------------------------------------------------------------------------------------------------------------------------------------------------------------------------------------------------------------------------------------------------------------------------------------------------------------------------------------------------------------------------------------------------------------------------------------------------------------------------------------------------------------------------------------------------------------------------------------------------------------------------------------------------------------------------------------------------------------------------------------------------------------------------------------------------------------------------------------------------------------------------------------------------------------------------------------------------------------------------------------------------------------------------------------------------------------------------------------------------------------------------------------------------------------------------------------------------------------------------------------------------------------------------------------------------------------------------------------------------------------------------------------------------------------------------------------------------------------------------------------------------------------------------------------------------------------------------|----|------------------------|-----------------------------|--------------------------------------|--------------------------|--|--|--|--|--|--|
| ١ | <sup>1</sup> API Numbe                                                                                                                                                                                                                                                                                                                                                                                                                                                                                                                                                                                                                                                                                                                                                                                                                                                                                                                                                                                                                                                                                                                                                                                                                                                                                                                                                                                                                                                                                                                                                                                                                                                                                                                                                                                                                                                                                                                                                                                                                                                                                                         | er | <sup>2</sup> Pool Code |                             | <sup>3</sup> Pool Name               |                          |  |  |  |  |  |  |
|   | 30-025-43403 98097                                                                                                                                                                                                                                                                                                                                                                                                                                                                                                                                                                                                                                                                                                                                                                                                                                                                                                                                                                                                                                                                                                                                                                                                                                                                                                                                                                                                                                                                                                                                                                                                                                                                                                                                                                                                                                                                                                                                                                                                                                                                                                             |    |                        |                             | WC-025 G-09 S263327G; Upper Wolfcamp |                          |  |  |  |  |  |  |
| t | <sup>4</sup> Property Code                                                                                                                                                                                                                                                                                                                                                                                                                                                                                                                                                                                                                                                                                                                                                                                                                                                                                                                                                                                                                                                                                                                                                                                                                                                                                                                                                                                                                                                                                                                                                                                                                                                                                                                                                                                                                                                                                                                                                                                                                                                                                                     |    |                        | <sup>5</sup> Pr             | operty Name                          | <sup>6</sup> Well Number |  |  |  |  |  |  |
|   | 316008                                                                                                                                                                                                                                                                                                                                                                                                                                                                                                                                                                                                                                                                                                                                                                                                                                                                                                                                                                                                                                                                                                                                                                                                                                                                                                                                                                                                                                                                                                                                                                                                                                                                                                                                                                                                                                                                                                                                                                                                                                                                                                                         |    | I                      | #708H                       |                                      |                          |  |  |  |  |  |  |
| ı | OGRID No.                                                                                                                                                                                                                                                                                                                                                                                                                                                                                                                                                                                                                                                                                                                                                                                                                                                                                                                                                                                                                                                                                                                                                                                                                                                                                                                                                                                                                                                                                                                                                                                                                                                                                                                                                                                                                                                                                                                                                                                                                                                                                                                      |    |                        | <sup>8</sup> O <sub>1</sub> | perator Name                         | <sup>9</sup> Elevation   |  |  |  |  |  |  |
|   | 7377 EOG RES                                                                                                                                                                                                                                                                                                                                                                                                                                                                                                                                                                                                                                                                                                                                                                                                                                                                                                                                                                                                                                                                                                                                                                                                                                                                                                                                                                                                                                                                                                                                                                                                                                                                                                                                                                                                                                                                                                                                                                                                                                                                                                                   |    |                        |                             | SOURCES, INC.                        | 3280'                    |  |  |  |  |  |  |

<sup>10</sup>Surface Location

| UL or lot no. | Section | Township | Range | Lot Idn | Feet from the | North/South line | Feet from the | East/West line | County |
|---------------|---------|----------|-------|---------|---------------|------------------|---------------|----------------|--------|
| D             | 16      | 26-S     | 33-E  | -       | 270'          | NORTH            | 770'          | WEST           | LEA    |

| UL or lot no.                           | Section | Township | Range     | Lot Idn | Feet from the | North/South line |      | East/West line |     |
|-----------------------------------------|---------|----------|-----------|---------|---------------|------------------|------|----------------|-----|
| M                                       | 16      | 26-S     | 33-E      | -       | 230'          | SOUTH            | 770' | WEST           | LEA |
| <sup>12</sup> Dedicated Acres<br>160.00 |         |          | de l¹5Ord | er No.  |               |                  |      |                |     |