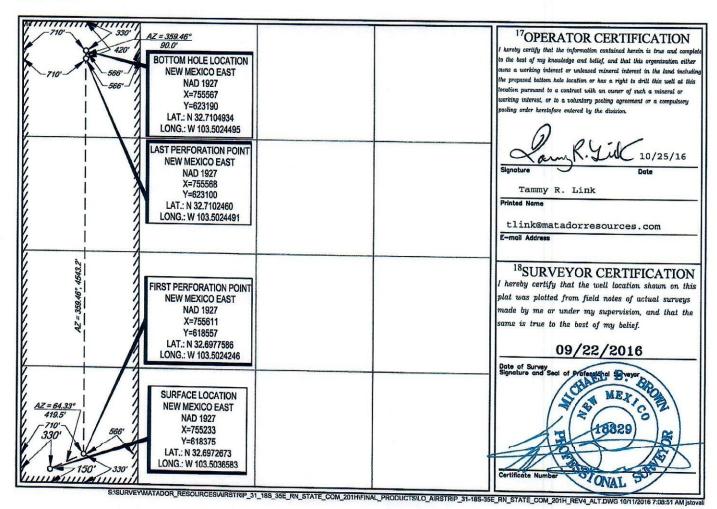

**District Office** 

AMENDED REPORT

**FORM C-102** 

District IV 1220 S. St. Francis Dr., Sante Fe, NM 87505 Phone: (505) 476-3460 Fax: (505) 476-3462

WELL LOCATION AND ACREAGE DEDICATION DLAT

| 'API Number<br>30-025-          | <sup>2</sup> Pool Code<br>970 | <sup>3</sup> Pool Name<br>Airstrip; Wolfcamp                |                  |  |
|---------------------------------|-------------------------------|-------------------------------------------------------------|------------------|--|
| Property Code<br>314818         |                               | <sup>5</sup> Property Name AIRSTRIP 31-18S-35E RN STATE COM |                  |  |
| <sup>7</sup> OGRID №.<br>228937 |                               | OPPERATOR NAME ODUCTION COMPANY                             | "Elevation 3948' |  |

<sup>10</sup>Surface Location UL or lot no. Section Township Lot Idn Feet from the North/South lin Feet from the East/West lin County 4 31 18-S 35-E 150 SOUTH 330' WEST LEA

| UL or lot no.                        | 31                       | Township 18-S | 35-E              | Lot Idn | Feet from the 330' | North/South line NORTH | Feet from the 710' | East/West line WEST | County |
|--------------------------------------|--------------------------|---------------|-------------------|---------|--------------------|------------------------|--------------------|---------------------|--------|
| <sup>12</sup> Dedicated Acres<br>160 | <sup>13</sup> Joint or I | nfill 14Ce    | onsolidation Code | 15Order | No.                | <u> </u>               |                    |                     |        |