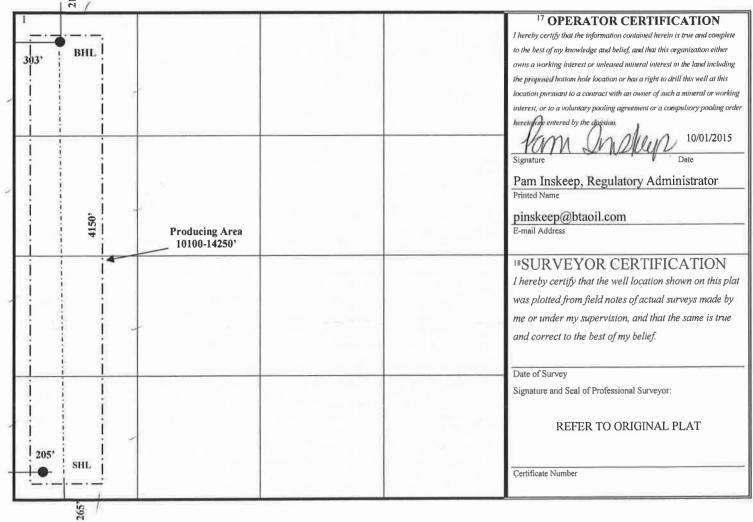

## WELL LOCATION AND ACREAGE DEDICATION PLAT

| <sup>1</sup> API Number    |             |                            |                            | <sup>2</sup> Pool Code |                                   | <sup>3</sup> Pool Name |               |                |                          |
|----------------------------|-------------|----------------------------|----------------------------|------------------------|-----------------------------------|------------------------|---------------|----------------|--------------------------|
| 30                         | .90         |                            | 97838                      |                        | Jennings; Upper Bone Spring Shale |                        |               |                |                          |
| <sup>4</sup> Property Code |             |                            | <sup>5</sup> Property Name |                        |                                   |                        |               |                | <sup>6</sup> Well Number |
| 305301                     |             | 8105 JV-P Mesa             |                            |                        |                                   |                        |               |                | 3H                       |
| <sup>7</sup> OGRID No.     |             | <sup>8</sup> Operator Name |                            |                        |                                   |                        |               |                | <sup>9</sup> Elevation   |
| 260297                     |             | BTA Oil Producers LLC      |                            |                        |                                   |                        |               |                | 3280' GR                 |
|                            |             |                            |                            |                        | <sup>10</sup> Surface I           | Location               |               |                |                          |
| UL or lot no.              | Section     | Township                   | Range                      | Lot Idn                | Feet from the                     | North/South line       | Feet from the | East/West line | County                   |
| M                          | 1           | 26S                        | 32E                        |                        | 265                               | South                  | 205           | West           | Lea                      |
|                            |             |                            | 11 Bo                      | ttom Hol               | e Location If                     | Different From         | n Surface     |                |                          |
| UL or lot no.              | Section     | Township                   | Range                      | Lot Idn                | Feet from the                     | North/South line       | Feet from the | East/West line | County                   |
| D                          | 1           | 268                        | 32E                        |                        | 210                               | North                  | 303           | West           | Lea                      |
| Dedicated Acres            | 13 Joint of | Infill <sup>14</sup> C     | Consolidation              | Code 15 Or             | der No.                           |                        |               | <i>h</i>       |                          |
| 160                        |             |                            |                            |                        |                                   |                        |               |                |                          |