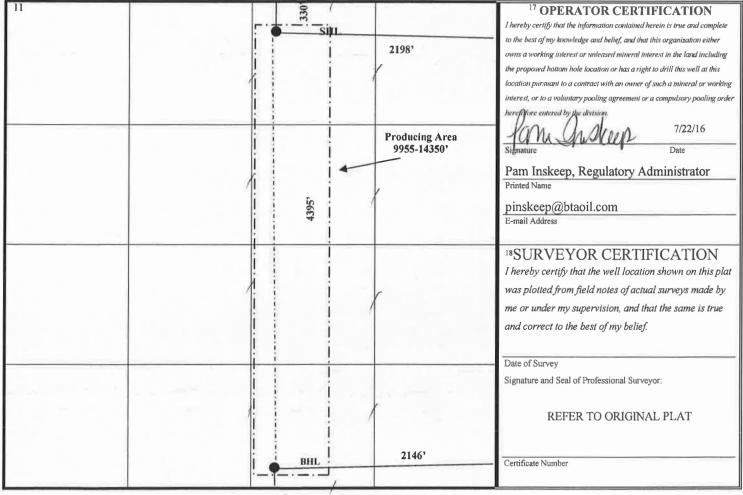

## WELL LOCATION AND ACREAGE DEDICATION PLAT

| <sup>1</sup> API Number<br>30-025-42844 |         |                            |       | <sup>2</sup> Pool Code         |                         | 3 Pool Name      |               |                |                          |  |
|-----------------------------------------|---------|----------------------------|-------|--------------------------------|-------------------------|------------------|---------------|----------------|--------------------------|--|
|                                         |         |                            |       | 97838 Jennings; Upper Bone Spr |                         |                  |               | one Spring Sha | ale                      |  |
| 4 Property Code                         |         | <sup>5</sup> Property Name |       |                                |                         |                  |               |                | <sup>6</sup> Well Number |  |
| 305301                                  |         | 8105 JV-P Mesa             |       |                                |                         |                  |               |                | 6H                       |  |
| <sup>7</sup> OGRID No.                  |         | <sup>8</sup> Operator Name |       |                                |                         |                  |               |                | <sup>9</sup> Elevation   |  |
| 260297                                  |         | BTA Oil Producers LLC      |       |                                |                         |                  |               |                | 3249' GR                 |  |
|                                         |         |                            |       |                                | <sup>10</sup> Surface l | Location         |               |                |                          |  |
| UL or lot no.                           | Section | Township                   | Range | Lot Idn                        | Feet from the           | North/South line | Feet from the | East/West line | County                   |  |
| В                                       | 11      | 26S                        | 32E   |                                | 330                     | North            | 2198          | East           | Lea                      |  |
|                                         |         |                            | 11 Bo | ttom Hol                       | e Location If           | Different From   | n Surface     | -              |                          |  |
| UL or lot no.                           | Section | Township                   | Range | Lot Idn                        | Feet from the           | North/South line | Feet from the | East/West line | County                   |  |
| 0                                       | 11      | 26S                        | 32E   |                                | 149                     | South            | 2146          | East           | Lea                      |  |