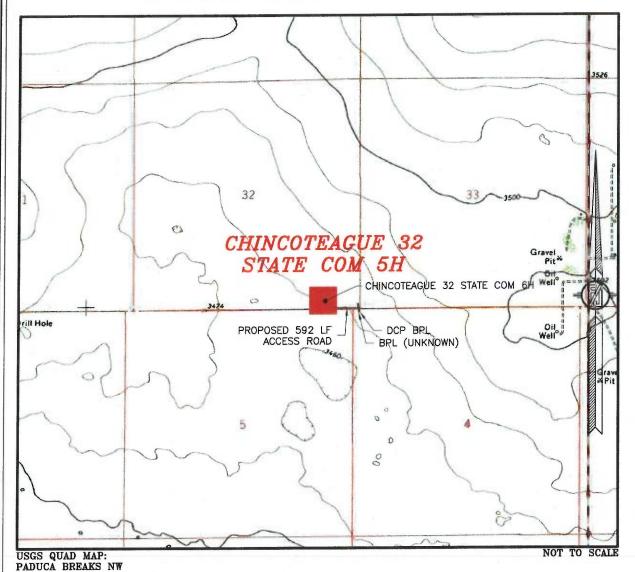

## SECTION 32, TOWNSHIP 24 SOUTH, RANGE 32 EAST, N.M.P.M. LEA COUNTY, STATE OF NEW MEXICO ACCESS AERIAL ROUTE MAP

NOT TO SCALE AERIAL PHOTO: GOOGLE EARTH FEBRUARY 2014

DEVON ENERGY PRODUCTION COMPANY, L.P.

CHINCOTEAGUE 32 STATE COM 5H

LOCATED 200 FT. FROM THE SOUTH LINE

AND 880 FT. FROM THE EAST LINE OF

SECTION 32, TOWNSHIP 24 SOUTH,

RANGE 32 EAST, N.M.P.M.

LEA COUNTY, STATE OF NEW MEXICO

MARCH 21, 2017

SURVEY NO. 3347B