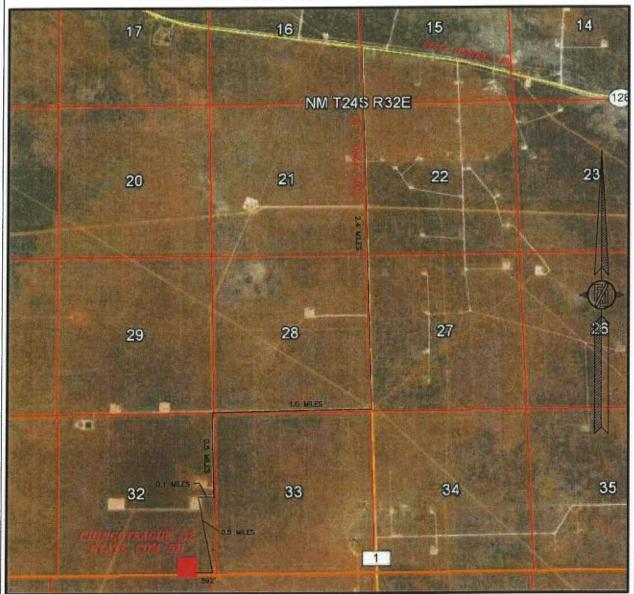

## SECTION 32, TOWNSHIP 24 SOUTH, RANGE 32 EAST, N.M.P.M. LEA COUNTY, STATE OF NEW MEXICO ACCESS AERIAL ROUTE MAP

NOT TO SCALE AERIAL PHOTO: GOOGLE EARTH FEBRUARY 2014

DEVON ENERGY PRODUCTION COMPANY, L.P.

CHINCOTEAGUE 32 STATE COM 5H

LOCATED 200 FT. FROM THE SOUTH LINE

AND 880 FT. FROM THE EAST LINE OF

SECTION 32, TOWNSHIP 24 SOUTH,

RANGE 32 EAST, N.M.P.M.

LEA COUNTY, STATE OF NEW MEXICO

MARCH 21, 2017

SURVEY NO. 3347B