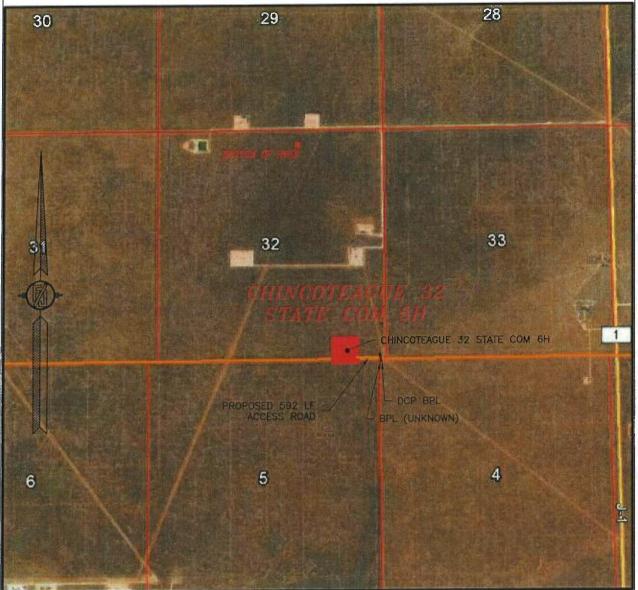

## SECTION 32, TOWNSHIP 24 SOUTH, RANGE 32 EAST, N.M.P.M. LEA COUNTY, STATE OF NEW MEXICO VICINITY MAP

DISTANCES IN MILES

CHINCOTEAGUE 32 STATE COM 5H LOCATED 200 FT. FROM THE SOUTH LINE DIRECTIONS TO LOCATION AND 880 FT. FROM THE EAST LINE OF FROM STATE HIGHWAY 128 AND CR 1 (ORLA ROAD) GO SOUTH ON CR 1 2.4 MILES, TURN RIGHT ON CALICHE ROAD AND GO WEST 1.0 MILES, TURN LEFT AND GO SOUTH 0.5 MILES, BEND RIGHT AND GO WEST 0.1 MILES, TURN LEFT AND GO SOUTH-SOUTHEAST 0.5 MILES OF A PROPOSED ROAD SURVEY AND FOLLOW FLAGS WEST 592 TO THE PROPOSED SOUTHEAST PAD CORNER FOR THIS LOCATION. SECTION 32, TOWNSHIP 24 SOUTH, RANGE 32 EAST, N.M.P.M.

LEA COUNTY, STATE OF NEW MEXICO

DEVON ENERGY PRODUCTION COMPANY, L.P.

MARCH 21, 2017

SURVEY NO. 3347B

NOT TO SCALE AERIAL PHOTO: GOOGLE EARTH FEBRUARY 2014

DEVON ENERGY PRODUCTION COMPANY, L.P.

CHINCOTEAGUE 32 STATE COM 5H

LOCATED 200 FT. FROM THE SOUTH LINE

AND 880 FT. FROM THE EAST LINE OF

SECTION 32, TOWNSHIP 24 SOUTH,

RANGE 32 EAST, N.M.P.M.

LEA COUNTY, STATE OF NEW MEXICO

MARCH 21, 2017

SURVEY NO. 3347B