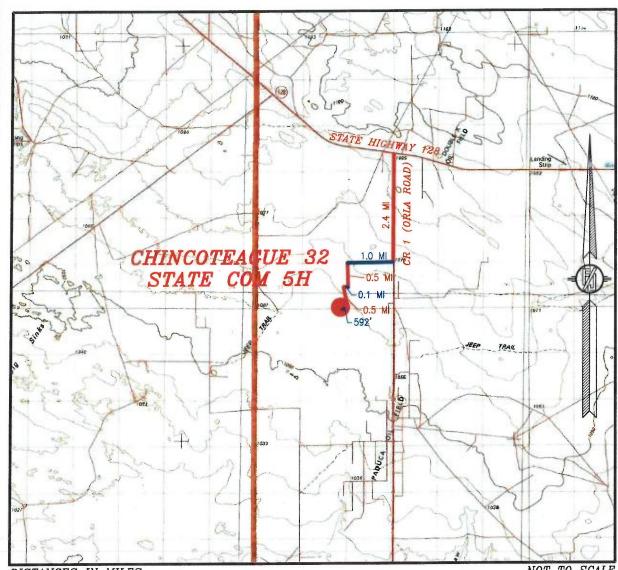

## SECTION 32, TOWNSHIP 24 SOUTH, RANGE 32 EAST, N.M.P.M. LEA COUNTY, STATE OF NEW MEXICO VICINITY MAP

DISTANCES IN MILES

CHINCOTEAGUE 32 STATE COM 5H LOCATED 200 FT. FROM THE SOUTH LINE DIRECTIONS TO LOCATION AND 880 FT. FROM THE EAST LINE OF FROM STATE HIGHWAY 128 AND CR 1 (ORLA ROAD) GO SOUTH ON CR 1 2.4 MILES, TURN RIGHT ON CALICHE ROAD AND GO WEST 1.0 MILES, TURN LEFT AND GO SOUTH 0.5 MILES, BEND RIGHT AND GO WEST 0.1 MILES, TURN LEFT AND GO SOUTH-SOUTHEAST 0.5 MILES OF A PROPOSED ROAD SURVEY AND FOLLOW FLAGS WEST 592 TO THE PROPOSED SOUTHEAST PAD CORNER FOR THIS LOCATION. SECTION 32, TOWNSHIP 24 SOUTH, RANGE 32 EAST, N.M.P.M.