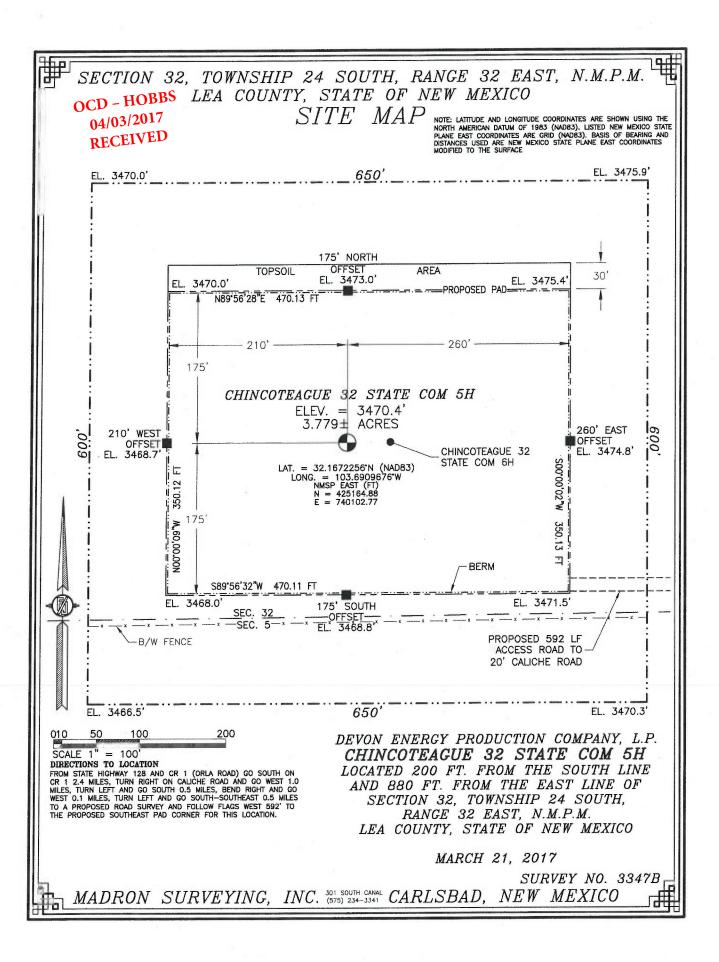

DEVON ENERGY PRODUCTION COMPANY, L.P.

CHINCOTEAGUE 32 STATE COM 5H

LOCATED 200 FT. FROM THE SOUTH LINE
AND 880 FT. FROM THE EAST LINE OF

SECTION 32, TOWNSHIP 24 SOUTH,

RANGE 32 EAST, N.M.P.M.

LEA COUNTY, STATE OF NEW MEXICO

MARCH 21, 2017

SURVEY NO. 3347B