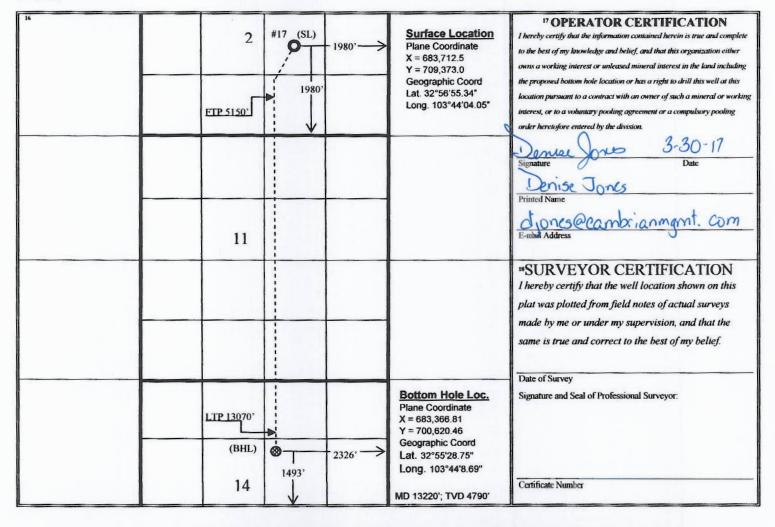

Submit one copy to appropriate
District Office

1220 South St. Francis Dr. Santa Fe, NM 87505

04/04/2017 RECEIVED

MENDED REPORT

WELL LOCATION AND ACREAGE DEDICATION PLAT

| 30-025-00367                     | r              | 98178                                                  | <sup>2</sup> Pool Code | WC-02       | 25 G01 5163211 L ; S    | <sup>3</sup> Pool Name<br>AN ANDRES |                       |                                 |               |
|----------------------------------|----------------|--------------------------------------------------------|------------------------|-------------|-------------------------|-------------------------------------|-----------------------|---------------------------------|---------------|
| <sup>4</sup> Property            | (CCC) (CCC)    | 5 Pr<br>ANDERSON RANCH UNIT                            |                        |             |                         |                                     |                       | 6 We                            | ll Number     |
| <sup>7</sup> OGRID No.<br>155471 |                | <sup>8</sup> Operator Name<br>CAMBRIAN MANAGEMENT, LTD |                        |             |                         |                                     |                       | <sup>9</sup> Elevation<br>4273' |               |
|                                  |                |                                                        |                        |             | <sup>10</sup> Surface L | ocation                             |                       |                                 |               |
| UL or lot no.<br>J               | Section 2      | Township<br>16 S                                       | Range<br>32 E          | Lot Idn     | Feet from the<br>1980   | North/South line<br>SOUTH           | Feet from the<br>1980 | East/West line<br>EAST          | County<br>LEA |
|                                  |                |                                                        | " Bott                 | om Hole     | Location If             | Different From                      | Surface               |                                 |               |
| UL or lot no.<br>G               | Section<br>14  | Township<br>16 S                                       | Range<br>32 E          | Lot Idn     | Feet from the<br>1493   | North/South line<br>NORTH           | Feet from the 2326    | East/West line<br>EAST          | County<br>LEA |
| 12 Dedicated Acr                 | res 13 Joint o | r Infill 14                                            | Consolidation Co       | ode 15 Orde | r No.                   |                                     |                       |                                 |               |