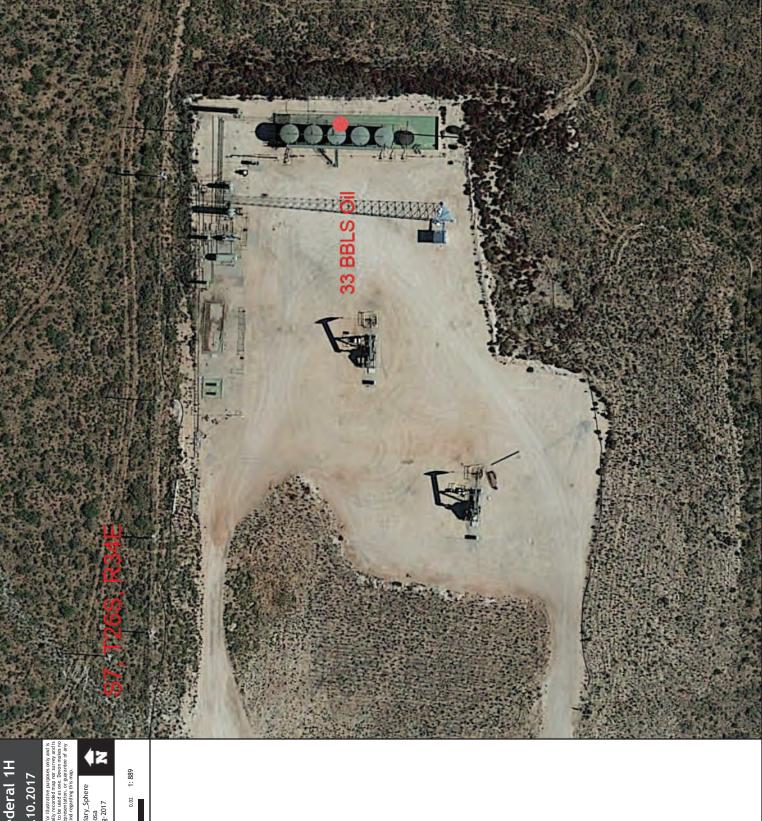

## **Release Notification and Corrective Action**

|                                                               |                                                            |             |                     |          |                                                                              | <b>OPERATOR</b>                             |                 |         |                            |                    |          |             |   |  |
|---------------------------------------------------------------|------------------------------------------------------------|-------------|---------------------|----------|------------------------------------------------------------------------------|---------------------------------------------|-----------------|---------|----------------------------|--------------------|----------|-------------|---|--|
| Name of Company Devon Energy Production Company               |                                                            |             |                     |          |                                                                              | Contact Rebecca Jamison, Production Foreman |                 |         |                            |                    |          |             |   |  |
| Address 6488 Seven Rivers Hwy Artesia, NM 88210               |                                                            |             |                     |          |                                                                              | <b>Telephone No.</b> 575-513-5538           |                 |         |                            |                    |          |             |   |  |
| Facility Name Ichabod 7 Federal 1H                            |                                                            |             |                     |          |                                                                              | Facility Type Oil                           |                 |         |                            |                    |          |             |   |  |
| Surface Owner Federal Mineral Owne                            |                                                            |             |                     |          | r Federal API No 30-025-4004                                                 |                                             |                 |         |                            |                    | 0043     |             |   |  |
| LOCATION OF RELEASE                                           |                                                            |             |                     |          |                                                                              |                                             |                 |         |                            |                    |          |             |   |  |
| 1 1 1 1 1 1 1 1 1 1 1 1 1 1 1 1 1 1 1 1                       |                                                            |             |                     |          | /South Lin                                                                   |                                             |                 |         | st/West Line County        |                    |          |             |   |  |
| P 7 26S 34E 195                                               |                                                            |             | 195                 | ,        | South                                                                        | 330                                         |                 |         | East                       | Lea                | Lea      |             |   |  |
|                                                               | <b>Latitude:</b> 32.0511932 <b>Longitude:</b> -103.5014954 |             |                     |          |                                                                              |                                             |                 |         |                            |                    |          |             |   |  |
| NATURE OF RELEASE                                             |                                                            |             |                     |          |                                                                              |                                             |                 |         |                            |                    |          |             |   |  |
| Type of Release Oil                                           |                                                            |             |                     |          |                                                                              | Volume of Release 33BBLS                    |                 |         | Volume Recovered 33BBLS    |                    |          |             |   |  |
| Source of Release                                             |                                                            |             |                     |          |                                                                              | Date and Hour of Occurrence                 |                 |         | Date and Hour of Discovery |                    |          |             |   |  |
| Oil Storage tank  Was Immediate Notice Given?                 |                                                            |             |                     |          |                                                                              | 8/10/2017 @ 5:30 PM<br>If YES, To Whom?     |                 |         |                            | 8/10/2017 @5:30 PM |          |             |   |  |
| Yes No Not Required                                           |                                                            |             |                     |          |                                                                              |                                             |                 |         |                            |                    |          |             |   |  |
| By Whom? Rebecca Jamison, Production Foreman                  |                                                            |             |                     |          | Date and Hour                                                                |                                             |                 |         |                            |                    |          |             |   |  |
|                                                               |                                                            |             |                     |          | BLM-8/10/2017 @ 8:39 AM<br>OCD-8/10/2017 @ 9:38 AM                           |                                             |                 |         |                            |                    |          |             |   |  |
| Was a Watercourse Reached?  ☐ Yes ☒ No                        |                                                            |             |                     |          | If YES, Volume Impacting the Watercourse                                     |                                             |                 |         |                            |                    |          |             |   |  |
| If a Watercourse was Impacted, Describe Fully.* N/A           |                                                            |             |                     |          | RECEIVED                                                                     |                                             |                 |         |                            |                    |          |             |   |  |
| Describe Cau                                                  | se of Problem and R                                        |             |                     |          |                                                                              |                                             |                 |         |                            |                    |          |             |   |  |
| Oil storage tanks overflowed into the lined SPCC containment. |                                                            |             |                     |          |                                                                              | By Olivia Yu at 8:47 am, Aug 28, 2017       |                 |         |                            |                    |          |             |   |  |
|                                                               |                                                            |             |                     |          |                                                                              |                                             |                 |         |                            |                    |          |             |   |  |
|                                                               | a Affected and Clean<br>y 33BBLS of oil was i              |             |                     | the bot  | tom of the                                                                   | oil                                         | storage tank. A | vacuun  | n truck was                | dispatched a       | and app  | roximately  |   |  |
|                                                               | as recovered. All flui                                     |             |                     |          |                                                                              |                                             |                 |         |                            |                    |          |             |   |  |
|                                                               | staff for any pinhole                                      | s or puncti | ares and none we    | ere four | nd. Based                                                                    | lon                                         | this inspection | there   | is no evide                | nce that th        | e spill  | fluids left |   |  |
| containment.                                                  |                                                            |             |                     |          |                                                                              |                                             |                 |         |                            |                    |          |             |   |  |
|                                                               |                                                            |             |                     |          |                                                                              |                                             |                 |         |                            |                    |          |             |   |  |
|                                                               | y that the information                                     |             |                     |          |                                                                              |                                             |                 |         |                            |                    |          |             |   |  |
|                                                               | operators are required or the environment. T               |             |                     |          |                                                                              |                                             |                 |         |                            |                    |          |             |   |  |
|                                                               | perations have failed t                                    |             |                     |          |                                                                              |                                             |                 |         |                            |                    |          |             |   |  |
|                                                               | ment. In addition, NN                                      |             | otance of a C-141 r | eport d  | oes not rel                                                                  | ieve                                        | the operator of | respons | ibility for co             | ompliance w        | vith any | other       |   |  |
| federal, state, o                                             | or local laws and/or re                                    | gulations.  |                     |          |                                                                              |                                             | OIL CON         | CEDI    | ATION                      | DIVISIO            | )NI      |             |   |  |
| Signature: Dana DeLaRosa                                      |                                                            |             |                     |          | OIL CONSERVATION DIVISION                                                    |                                             |                 |         |                            |                    |          |             |   |  |
| Printed Name: Dana DeLaRosa                                   |                                                            |             |                     |          | Approved by Environmental Specialist:                                        |                                             |                 |         |                            |                    |          |             |   |  |
| Title: Field Admin Support                                    |                                                            |             |                     |          | Approval Date: 8/28/2017 Expiration Date:                                    |                                             |                 |         |                            |                    |          |             |   |  |
|                                                               |                                                            |             |                     |          |                                                                              |                                             |                 |         |                            |                    |          |             |   |  |
| E-mail Address: dana.delarosa@dvn.com                         |                                                            |             |                     |          | Conditions of Approval:  Please inspect liner in question. Provide  Attached |                                             |                 |         |                            |                    |          |             |   |  |
| Date: Phone: 575.746.5594                                     |                                                            |             |                     |          |                                                                              |                                             | •               |         |                            |                    |          |             |   |  |
| Attach Additional Sheets If Necessary                         |                                                            |             |                     |          | NMOCD with a concise report of the inspection with affirmation the liner has |                                             |                 |         |                            |                    |          | 001-5:      | _ |  |
|                                                               |                                                            |             |                     |          |                                                                              | no will continue to contain liquids.        |                 |         |                            |                    |          |             |   |  |

## Ichabod 7 Federal 1H

33BBLS Oil\_8.10.2017

mot intended to warranty, repr warranty, repr kinc 1084 Web Morrator Auvilia

WGS\_1984\_Web\_Mercator\_Auxiliary\_Sphe Prepared by: Dana DeLaRosa Map is current as of: 11-Aug-2017 Miles 0.00 0.01 0.02