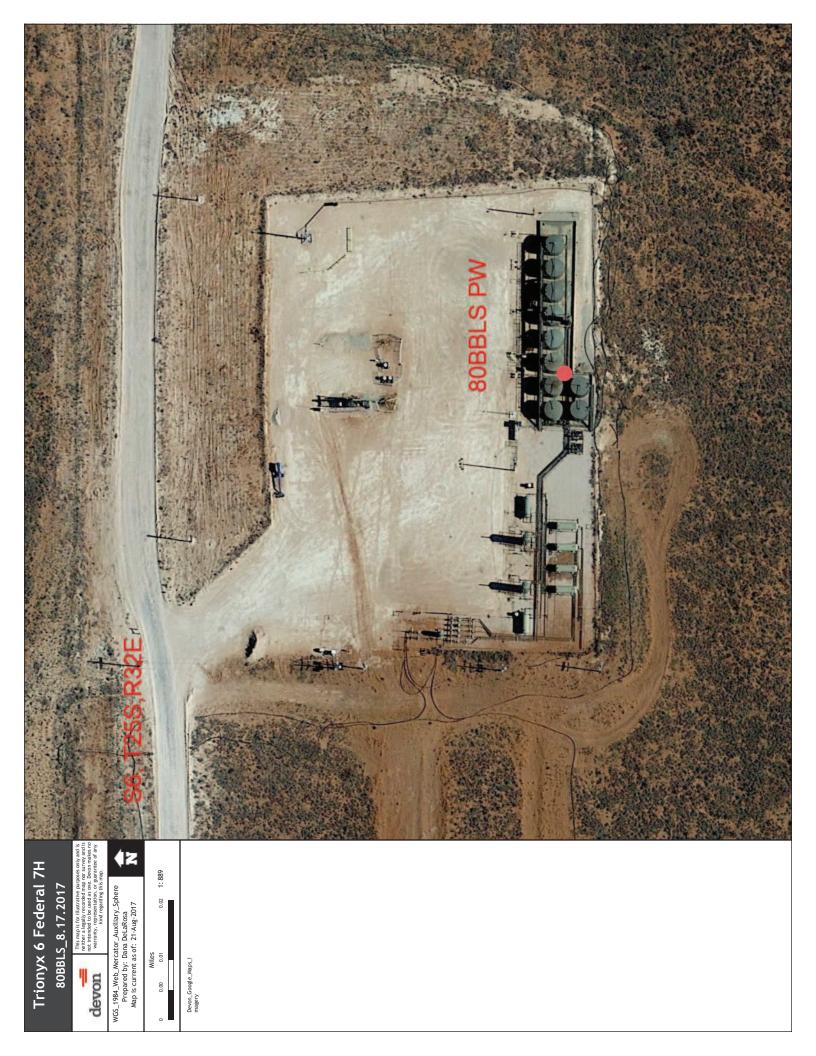

Form C-141 Revised August 8, 2011

Oil Conservation Division 1220 South St. Francis Dr. Santa Fe, NM 87505 Submit 1 Copy to appropriate District Office in accordance with 19.15.29 NMAC.

|                                                                                                                                                                                                              | Release Notification and Corrective Action |               |                                       |                  |                                          |                                                     |                                             |          |                            |            |                    |            |  |  |
|--------------------------------------------------------------------------------------------------------------------------------------------------------------------------------------------------------------|--------------------------------------------|---------------|---------------------------------------|------------------|------------------------------------------|-----------------------------------------------------|---------------------------------------------|----------|----------------------------|------------|--------------------|------------|--|--|
|                                                                                                                                                                                                              |                                            |               |                                       |                  |                                          |                                                     | <b>OPERATOR</b> Initial Report Final Report |          |                            |            |                    |            |  |  |
| Name of Company Devon Energy Production Company                                                                                                                                                              |                                            |               |                                       |                  |                                          | Contact Matt Nettles, Production Foreman            |                                             |          |                            |            |                    |            |  |  |
|                                                                                                                                                                                                              |                                            |               |                                       |                  |                                          | <b>Telephone No.</b> 575-513-5767                   |                                             |          |                            |            |                    |            |  |  |
| Facility Name Trionyx 6 Federal 7H 1                                                                                                                                                                         |                                            |               |                                       |                  |                                          | Facility Type Oil                                   |                                             |          |                            |            |                    |            |  |  |
| Surface Owner Federal Mineral Owner                                                                                                                                                                          |                                            |               |                                       |                  |                                          | Federal <b>API No 30-025-40047</b>                  |                                             |          |                            |            |                    |            |  |  |
|                                                                                                                                                                                                              |                                            |               |                                       | LOCA             | TION                                     | NOF REI                                             | LEASE                                       |          |                            |            |                    |            |  |  |
| Unit Letter                                                                                                                                                                                                  | Section                                    | Township      | Range                                 | Feet from the    |                                          | orth/South Line Feet from the East/West Line County |                                             |          |                            |            |                    |            |  |  |
| Р                                                                                                                                                                                                            | 6                                          | 25S           | 32E                                   | 200              | S                                        | South 685 East Lea                                  |                                             |          |                            |            |                    |            |  |  |
| Latitude: 32.1525841 Longitude:-103.7080307                                                                                                                                                                  |                                            |               |                                       |                  |                                          |                                                     |                                             |          |                            |            |                    |            |  |  |
| NATURE OF RELEASE                                                                                                                                                                                            |                                            |               |                                       |                  |                                          |                                                     |                                             |          |                            |            |                    |            |  |  |
| Type of Release Produced Water (PW)                                                                                                                                                                          |                                            |               |                                       |                  |                                          |                                                     |                                             |          |                            |            | e Recovered 80BBLS |            |  |  |
| Source of Release                                                                                                                                                                                            |                                            |               |                                       |                  |                                          | Date and Hour of Occurrence                         |                                             |          | Date and Hour of Discovery |            |                    |            |  |  |
| Storage tank                                                                                                                                                                                                 |                                            |               |                                       |                  |                                          | 8/17/2017 @ 9:40 PM                                 |                                             |          | 8/17/2017 @ 9:40 PM        |            |                    |            |  |  |
| Was Immediate Notice Given?<br>⊠ Yes □ No □ Not Required                                                                                                                                                     |                                            |               |                                       |                  |                                          | If YES, To Whom?<br>OCD-Olivia Yu                   |                                             |          |                            |            |                    |            |  |  |
|                                                                                                                                                                                                              |                                            |               |                                       |                  |                                          | BLM-Shelly Tucker                                   |                                             |          |                            |            |                    |            |  |  |
| By Whom? David Simmons, Production Foreman                                                                                                                                                                   |                                            |               |                                       |                  |                                          | Date and Hour<br>OCD- 8/18/2017 @ 2:46 AM           |                                             |          |                            |            |                    |            |  |  |
|                                                                                                                                                                                                              |                                            |               |                                       |                  |                                          | BLM- 8/18/2017 @ 2:48 AM                            |                                             |          |                            |            |                    |            |  |  |
| Was a Watercourse Reached?                                                                                                                                                                                   |                                            |               |                                       |                  |                                          | If YES, Volume Impacting the Watercourse            |                                             |          |                            |            |                    |            |  |  |
| If a Watercourse was Impacted, Describe Fully.*                                                                                                                                                              |                                            |               |                                       |                  |                                          |                                                     |                                             |          |                            |            |                    |            |  |  |
| N/A By Olivia Vu at 8:16 am Son 05 2017                                                                                                                                                                      |                                            |               |                                       |                  |                                          |                                                     |                                             |          |                            |            |                    |            |  |  |
| Describe Cause of Problem and Remedial Action Taken.*<br>The lease operator responded to a lact malfunction alarm. Upon arrival discovered water in containment. Reset transfer pump and called vac truck to |                                            |               |                                       |                  |                                          |                                                     |                                             |          |                            |            |                    |            |  |  |
| The lease operator responded to a lact malfunction alarm. Upon arrival discovered water in containment. Reset transfer pump and called vac truck to recover produced water.                                  |                                            |               |                                       |                  |                                          |                                                     |                                             |          |                            |            |                    |            |  |  |
|                                                                                                                                                                                                              |                                            |               |                                       |                  |                                          |                                                     |                                             |          |                            |            |                    |            |  |  |
|                                                                                                                                                                                                              |                                            | and Cleanup   |                                       |                  | a                                        | · •                                                 | . ( 1 00 <b>DD</b> I                        | C CDW    | 7                          | 1 . 4      | 1                  | 1 1        |  |  |
| ~ ~                                                                                                                                                                                                          | -                                          |               |                                       |                  |                                          |                                                     | oximately 80BBL<br>the liner was vis        |          |                            |            | -                  |            |  |  |
|                                                                                                                                                                                                              |                                            |               |                                       |                  |                                          |                                                     |                                             |          |                            |            |                    | II for any |  |  |
| pinholes or punctures and none were found. Based on this inspection there is no evidence that the spill fluids left containment.                                                                             |                                            |               |                                       |                  |                                          |                                                     |                                             |          |                            |            |                    |            |  |  |
| I hereby certi                                                                                                                                                                                               | fy that the i                              | nformation gi | ven above                             | is true and comp | lete to th                               | e best of my                                        | knowledge and u                             | nderstan | nd that purs               | uant to NM | DCD ru             | lles and   |  |  |
|                                                                                                                                                                                                              |                                            |               |                                       |                  |                                          |                                                     | nd perform correc                           |          |                            |            |                    |            |  |  |
|                                                                                                                                                                                                              |                                            |               |                                       |                  |                                          |                                                     | arked as "Final Roon that pose a three      |          |                            |            |                    |            |  |  |
| or the environ                                                                                                                                                                                               | nment. In a                                | ddition, NMC  | OCD accep                             |                  |                                          |                                                     | e the operator of i                         |          |                            |            |                    |            |  |  |
| federal, state, or local laws and/or regulations.                                                                                                                                                            |                                            |               |                                       |                  |                                          |                                                     |                                             |          |                            |            |                    |            |  |  |
| Signature: Dana DeLaRosa                                                                                                                                                                                     |                                            |               |                                       |                  |                                          |                                                     | OIL CONSERVATION DIVISION                   |          |                            |            |                    |            |  |  |
|                                                                                                                                                                                                              |                                            |               | ŬŸ                                    |                  |                                          |                                                     |                                             |          |                            |            |                    |            |  |  |
| Printed Name                                                                                                                                                                                                 | e: Dana Del                                | 1             | Approved by Environmental Specialist: |                  |                                          |                                                     |                                             |          |                            |            |                    |            |  |  |
| Title: Field A                                                                                                                                                                                               | dmin Supp                                  | ort           |                                       | 1                | Approval Date: 9/5/2017 Expiration Date: |                                                     |                                             |          |                            |            |                    |            |  |  |
| E-mail Address: dana.delarosa@dvn.com                                                                                                                                                                        |                                            |               |                                       |                  |                                          | Conditions of Approval:                             |                                             |          |                            |            |                    |            |  |  |
|                                                                                                                                                                                                              |                                            |               |                                       |                  |                                          | Please inspect liner in question. Provide           |                                             |          |                            |            |                    |            |  |  |
| Date: 08/31/1                                                                                                                                                                                                | 1/                                         | Phe           | 46.5594                               | I                | NMOCD with a concise report of the       |                                                     |                                             |          |                            |            |                    |            |  |  |