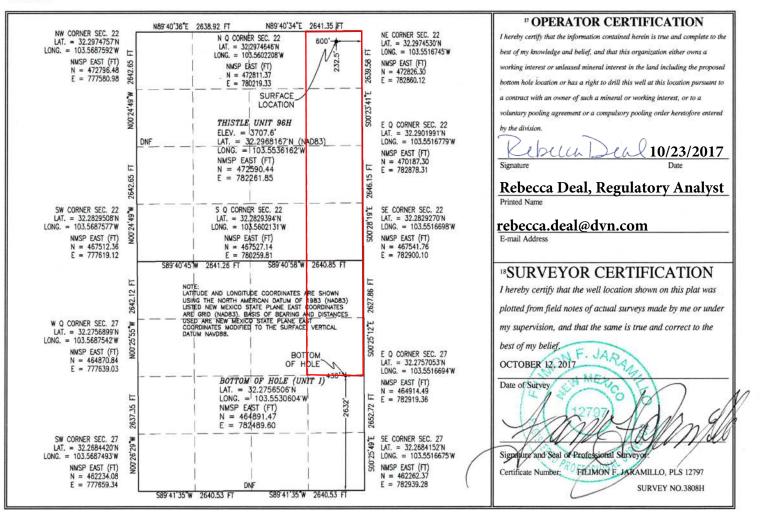

| District I<br>1625 N. French Dr., Hc<br>Phone: (575) 393-6161<br>District II<br>811 S. First St., Artesia<br>Phone: (575) 748-1283<br>District III<br>1000 Rio Brazos Road,<br>Phone: (505) 334-6178<br>District IV<br>1220 S. St. Francis Dr.,<br>Phone: (505) 476-3460 | Fax: (575) 35<br>a, NM 88210<br>Fax: (575) 74<br>, Aztec, NM 87<br>Fax: (505) 33<br>, Santa Fe, NM | <sup>8-9720</sup><br><sup>8-9720</sup><br><sup>7410</sup><br><sup>4-6170</sup> | D – H<br>/10/2<br>ECEF | 088<br>017 <sup>12</sup><br>VED | erals & N<br>SNSERV<br>220 South<br>Santa Fe | ATION DI<br>St. Francis<br>, NM 8750 | ources I<br>IVISIO<br>Dr.<br>5 |               |                | mit one c                | Form C-102<br>ed August 1, 2011<br>opy to appropriate<br>District Office<br>ENDED REPORT |  |
|--------------------------------------------------------------------------------------------------------------------------------------------------------------------------------------------------------------------------------------------------------------------------|----------------------------------------------------------------------------------------------------|--------------------------------------------------------------------------------|------------------------|---------------------------------|----------------------------------------------|--------------------------------------|--------------------------------|---------------|----------------|--------------------------|------------------------------------------------------------------------------------------|--|
| WELL LOCATION AND ACREAGE DEDICATION PLAT <sup>1</sup> API Number <sup>2</sup> Pool Code <sup>3</sup> Pool Name                                                                                                                                                          |                                                                                                    |                                                                                |                        |                                 |                                              |                                      |                                |               |                |                          |                                                                                          |  |
| 30-025-42784                                                                                                                                                                                                                                                             |                                                                                                    |                                                                                |                        | 59900                           | 5320e                                        | Triple X; Bone Spring                |                                |               |                |                          |                                                                                          |  |
| <sup>4</sup> Property Code                                                                                                                                                                                                                                               |                                                                                                    |                                                                                |                        | <sup>5</sup> Property Name      |                                              |                                      |                                |               |                | <sup>6</sup> Well Number |                                                                                          |  |
| 30884                                                                                                                                                                                                                                                                    |                                                                                                    | THISTLE UNIT                                                                   |                        |                                 |                                              |                                      |                                |               |                | 96H                      |                                                                                          |  |
| <sup>7</sup> OGRID No.                                                                                                                                                                                                                                                   |                                                                                                    |                                                                                |                        | <sup>8</sup> Operator Name      |                                              |                                      |                                |               |                | <sup>9</sup> Elevation   |                                                                                          |  |
| 6137                                                                                                                                                                                                                                                                     |                                                                                                    | <b>DEVON ENERGY PRODUCTION COMPANY, L.P.</b>                                   |                        |                                 |                                              |                                      |                                |               |                | 3707.6                   |                                                                                          |  |
|                                                                                                                                                                                                                                                                          |                                                                                                    |                                                                                |                        |                                 | » Surfa                                      | ace Location                         | n                              |               |                |                          |                                                                                          |  |
| UL or lot no.                                                                                                                                                                                                                                                            | Section                                                                                            | Township                                                                       | Range                  | Lot Idn                         | Feet from                                    | the North/Se                         | outh line                      | Feet from the | East/West line |                          | County                                                                                   |  |
| A                                                                                                                                                                                                                                                                        | 22                                                                                                 | 23 S                                                                           | 33 E                   |                                 | 232.5                                        | NOF                                  | RTH                            | 600           | EAST           |                          | LEA                                                                                      |  |
| " Bottom Hole Location If Different From Surface                                                                                                                                                                                                                         |                                                                                                    |                                                                                |                        |                                 |                                              |                                      |                                |               |                |                          |                                                                                          |  |
| UL or lot no.                                                                                                                                                                                                                                                            | Section                                                                                            | Township                                                                       | Range                  | Lot Idn                         | Feet from                                    | the North/So                         | outh line                      | Feet from the | East/W         | est line                 | County                                                                                   |  |
| I                                                                                                                                                                                                                                                                        | 27                                                                                                 | 23 S                                                                           | 33 E                   |                                 | 2632                                         | SOL                                  | JTH                            | 430           | EA             | ST                       | LEA                                                                                      |  |
| <sup>12</sup> Dedicated Acres <sup>13</sup> Joint or Infill <sup>14</sup> Cou<br>240                                                                                                                                                                                     |                                                                                                    | Consolidation                                                                  | solidation Code        |                                 |                                              |                                      | <sup>15</sup> Order No.        |               |                |                          |                                                                                          |  |