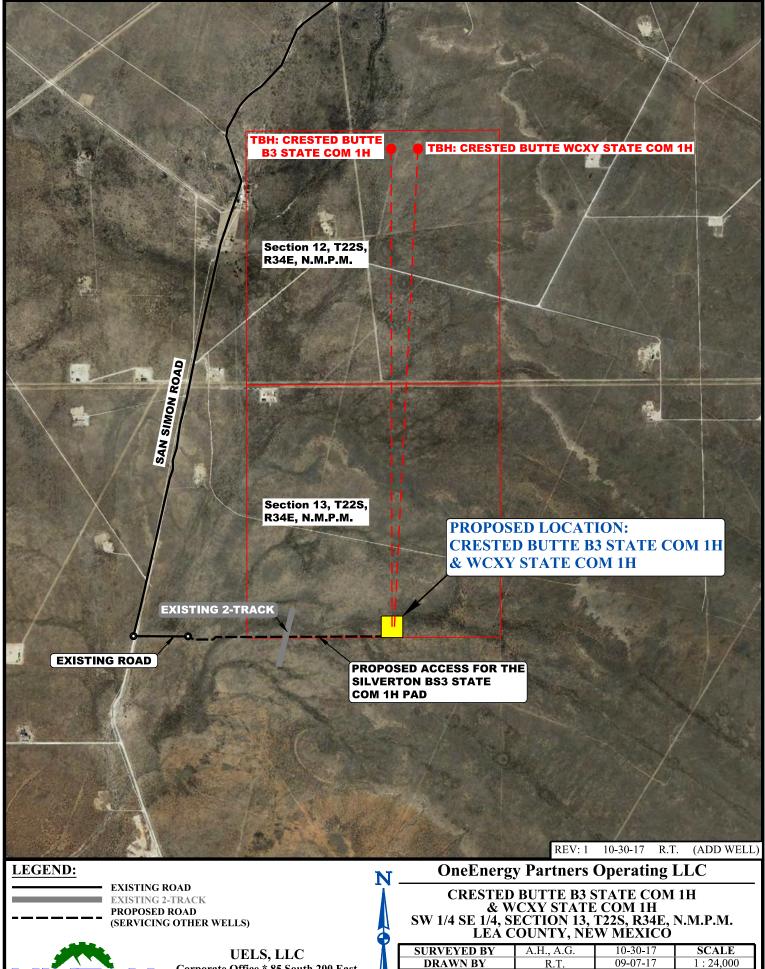

# **OneEnergy Partners Operating LLC**

**CRESTED BUTTE B3 STATE COM 1H** & WCXY STATE COM 1H SW 1/4 SE 1/4, SECTION 13, T22S, R34E, N.M.P.M. LEA COUNTY, NEW MEXICO

SURVEYED BY A.H., A.G. 10-30-17 SCALE 08-16-17 1" = 100' DRAWN BY SITE PLAN

| SURVEYED BY | A.H., A.G. | 10-30-17 |   | SCALE    |  |
|-------------|------------|----------|---|----------|--|
| DRAWN BY    | R.T.       | 09-07-17 |   | 1:24,000 |  |
| ACCESS R    | ROAD MAI   |          | T | OPO B    |  |

Corporate Office \* 85 South 200 East Vernal, UT 84078 \* (435) 789-1017

| AERIA       | L MAP      | 7        | OPO 1    |
|-------------|------------|----------|----------|
| DRAWN BY    | R.T.       | 09-07-17 | 1:24,000 |
| SURVEYED BY | A.H., A.G. | 10-30-17 | SCALE    |