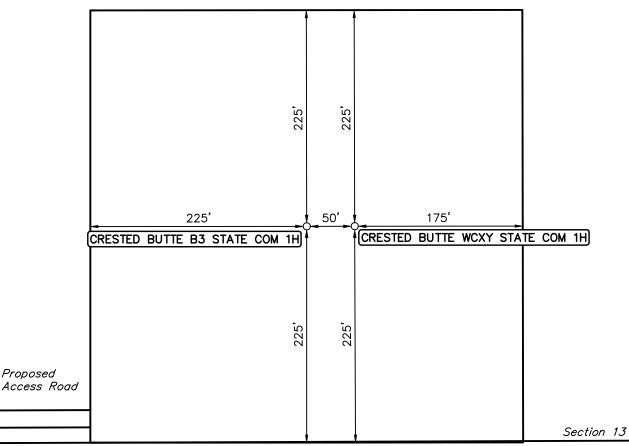

# **OneEnergy Partners Operating LLC**

**CRESTED BUTTE B3 STATE COM 1H** & WCXY STATE COM 1H SW 1/4 SE 1/4, SECTION 13, T22S, R34E, N.M.P.M. LEA COUNTY, NEW MEXICO

SURVEYED BY A.H., A.G. 10-30-17 SCALE 08-16-17 1" = 100' DRAWN BY SITE PLAN