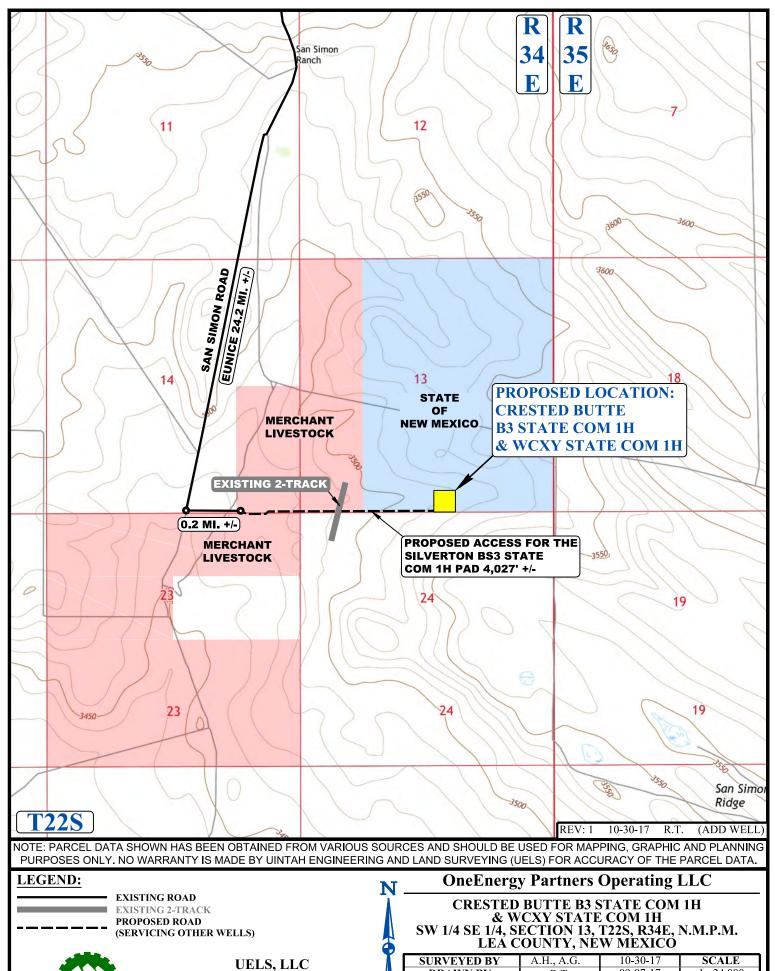

| SURVEYED BY | A.H., A.G. | 10-30-17 |   | SCALE    |  |
|-------------|------------|----------|---|----------|--|
| DRAWN BY    | R.T.       | 09-07-17 |   | 1:24,000 |  |
| ACCESS R    | ROAD MAI   |          | T | OPO B    |  |

Corporate Office \* 85 South 200 East Vernal, UT 84078 \* (435) 789-1017

| AERIA       | L MAP      | 7        | OPO 1    |
|-------------|------------|----------|----------|
| DRAWN BY    | R.T.       | 09-07-17 | 1:24,000 |
| SURVEYED BY | A.H., A.G. | 10-30-17 | SCALE    |