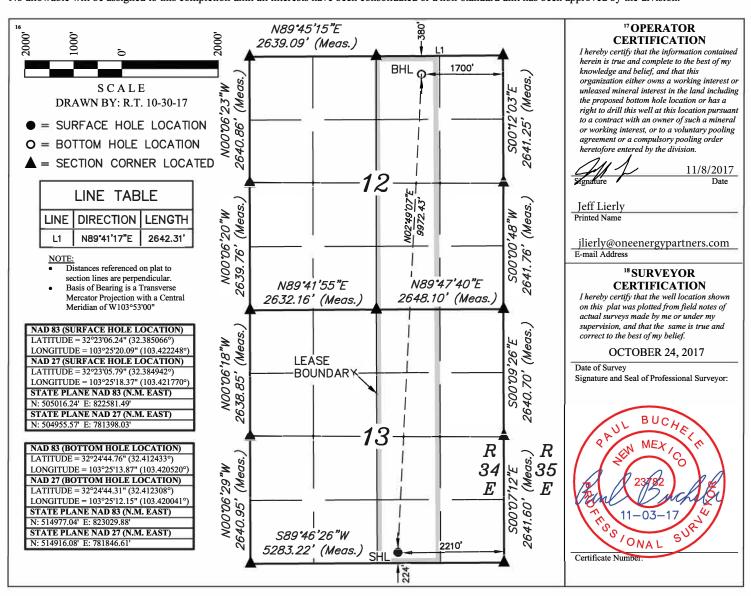

#### WELL LOCATION AND ACREAGE DEDICATION PLAT

| Γ | <sup>1</sup> API Number |  | <sup>2</sup> Pool Code | <sup>3</sup> Pool Name |                        |  |
|---|-------------------------|--|------------------------|------------------------|------------------------|--|
| L |                         |  | 98116                  | WC-25 G-09 S253402N; ' | Wolfcamp               |  |
| Γ | 4 Property Code         |  | 5 Pr<br>CRESTED BUT    | 6 Well Number          |                        |  |
|   |                         |  | 1H                     |                        |                        |  |
| Г | 7 OGRID No.             |  | 8 Op                   | perator Name           | <sup>9</sup> Elevation |  |
| L | 372031                  |  | 3513.6'                |                        |                        |  |

## <sup>10</sup> Surface Location

| 1 | UL or lot no. | Section | Township | Range | Lot Idn | Feet from the | North/South line | Feet from the | East/West line | County |
|---|---------------|---------|----------|-------|---------|---------------|------------------|---------------|----------------|--------|
|   | 0             | 13      | 22S      | 34E   |         | 224           | SOUTH            | 2210          | EAST           | LEA    |

## <sup>11</sup> Bottom Hole Location If Different From Surface

| UL or lot no.<br>B       | Section<br>12 | Township<br>22S | Range<br>34E | Lot Idn       | Feet from the 380 | North/South line<br>NORTH | Feet from the 1700 | East/West line<br>EAST | County<br>LEA |
|--------------------------|---------------|-----------------|--------------|---------------|-------------------|---------------------------|--------------------|------------------------|---------------|
| 12 Dedicated Acre<br>320 | es 13         | Joint or Infill | 14 Conso     | lidation Code | 15 Order No.      |                           |                    |                        |               |

No allowable will be assigned to this completion until all interests have been consolidated or a non-standard unit has been approved by the division.

Section 24

(ADD WELL) REV: 1 10-30-17 R.T.

NOTES: