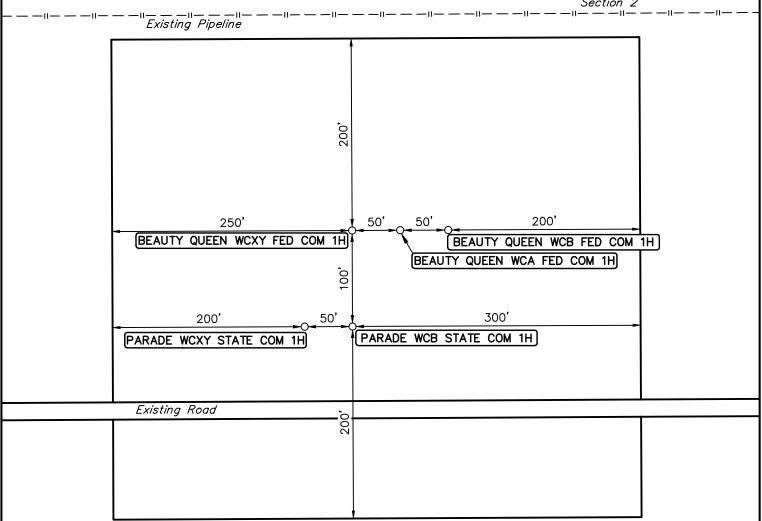

No allowable will be assigned to this completion until all interests have been consolidated or a non-standard unit has been approved by the division.

Section 35

Section 2

- NOTES:
  Contours shown at 2' intervals.
- Underground utilities shown on this sheet are for visualization purposes only, actual locations to be determined prior to construction.

# **OneEnergy Partners Operating LLC**

PARADE WCXY STATE COM 1H, PARADE WCB STATE COM 1H,
BEAUTY QUEEN WCXY FED COM 1H,
BEAUTY QUEEN WCA FED COM 1H &
BEAUTY QUEEN WCB FED COM 1H
LOTS 1 & 2, SECTION 2, T25S, R35E, N.M.P.M.
LEA COUNTY, NEW MEXICO