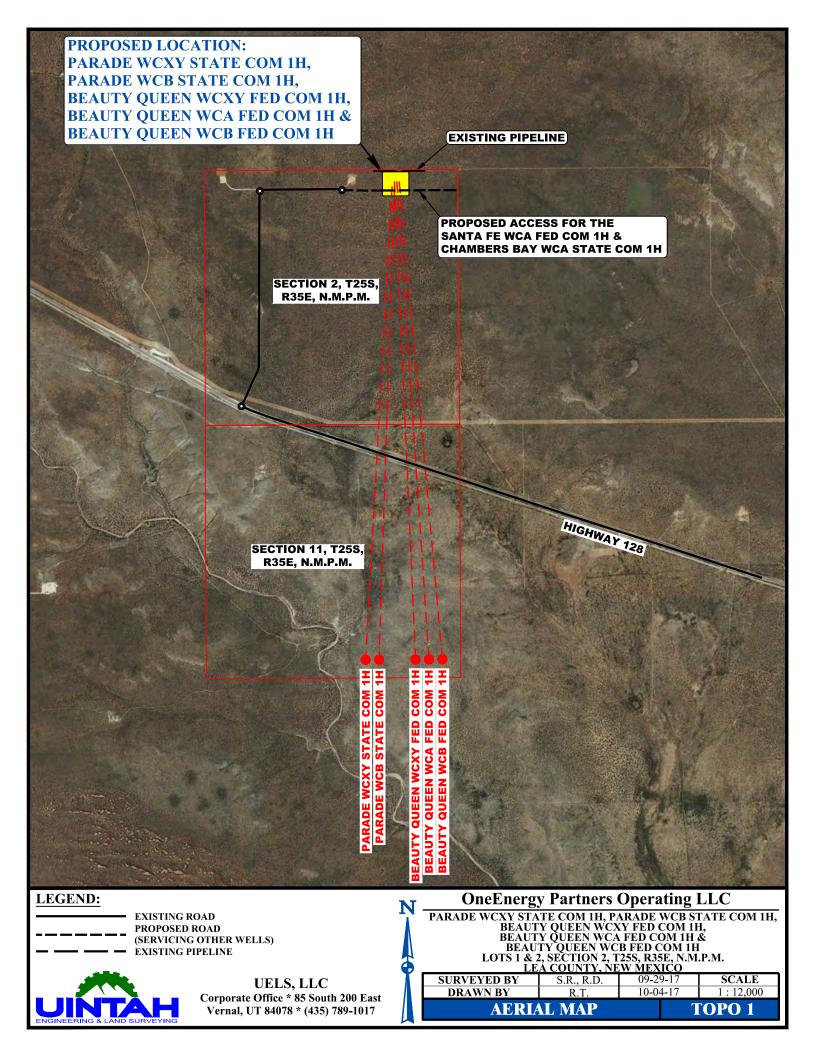

## WELL LOCATION AND ACREAGE DEDICATION PLAT

| <sup>1</sup> API Number |  | <sup>2</sup> Pool Code | <sup>3</sup> Pool Name          |               |  |  |
|-------------------------|--|------------------------|---------------------------------|---------------|--|--|
|                         |  | 98187                  | WC025 G09 S253502D;UPR WOLFCAMP |               |  |  |
| 4 Property Code         |  | 5 Pr                   | operty Name                     | 6 Well Number |  |  |
|                         |  | PARADE WCXY STATE COM  |                                 |               |  |  |
| 7 OGRID No.             |  | 8 OI                   | <sup>9</sup> Elevation          |               |  |  |
| 372031                  |  | 3258.1'                |                                 |               |  |  |

## <sup>10</sup> Surface Location

| ı | UL or lot no. | Section | Township | Range | Lot Idn | Feet from the | North/South line | Feet from the | East/West line | County |
|---|---------------|---------|----------|-------|---------|---------------|------------------|---------------|----------------|--------|
| ١ | LOT 2         | 2       | 25S      | 35E   |         | 345           | NORTH            | 1371          | EAST           | LEA    |

## "Bottom Hole Location If Different From Surface

| UL or lot no.<br>O          | Section<br>11 | Township<br>25S              | Range<br>35E | Lot Idn        | Feet from the 380 | North/South line<br>SOUTH | Feet from the<br>1980 | East/West line<br>EAST | County<br>LEA |
|-----------------------------|---------------|------------------------------|--------------|----------------|-------------------|---------------------------|-----------------------|------------------------|---------------|
| 12 Dedicated Acre<br>320.85 | es 1          | <sup>3</sup> Joint or Infill | 14 Conso     | olidation Code | 15 Order No.      |                           |                       |                        |               |

# **OneEnergy Partners Operating LLC**

PARADE WCXY STATE COM 1H, PARADE WCB STATE COM 1H,
BEAUTY QUEEN WCXY FED COM 1H,
BEAUTY QUEEN WCA FED COM 1H &
BEAUTY QUEEN WCB FED COM 1H
LOTS 1 & 2, SECTION 2, T25S, R35E, N.M.P.M.
LEA COUNTY, NEW MEXICO