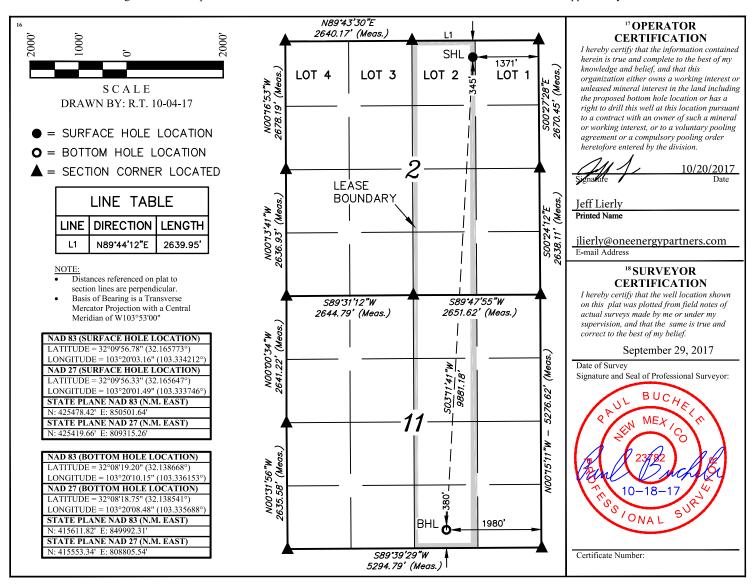

## WELL LOCATION AND ACREAGE DEDICATION PLAT

| <sup>1</sup> API Number |  | <sup>2</sup> Pool Code | <sup>3</sup> Pool Name          |               |  |  |
|-------------------------|--|------------------------|---------------------------------|---------------|--|--|
|                         |  | 98187                  | WC025 G09 S253502D;UPR WOLFCAMP |               |  |  |
| 4 Property Code         |  | 5 Pr                   | operty Name                     | 6 Well Number |  |  |
|                         |  | PARADE WCXY STATE COM  |                                 |               |  |  |
| 7 OGRID No.             |  | 8 OI                   | <sup>9</sup> Elevation          |               |  |  |
| 372031                  |  | 3258.1'                |                                 |               |  |  |

## <sup>10</sup> Surface Location

| ı | UL or lot no. | Section | Township | Range | Lot Idn | Feet from the | North/South line | Feet from the | East/West line | County |
|---|---------------|---------|----------|-------|---------|---------------|------------------|---------------|----------------|--------|
| ١ | LOT 2         | 2       | 25S      | 35E   |         | 345           | NORTH            | 1371          | EAST           | LEA    |

## "Bottom Hole Location If Different From Surface

| UL or lot no.<br>O          | Section<br>11 | Township<br>25S              | Range<br>35E | Lot Idn        | Feet from the 380 | North/South line<br>SOUTH | Feet from the<br>1980 | East/West line<br>EAST | County<br>LEA |
|-----------------------------|---------------|------------------------------|--------------|----------------|-------------------|---------------------------|-----------------------|------------------------|---------------|
| 12 Dedicated Acre<br>320.85 | es 1          | <sup>3</sup> Joint or Infill | 14 Conso     | olidation Code | 15 Order No.      |                           |                       |                        |               |

No allowable will be assigned to this completion until all interests have been consolidated or a non-standard unit has been approved by the division.

Section 35

Section 2

- NOTES:
  Contours shown at 2' intervals.
- Underground utilities shown on this sheet are for visualization purposes only, actual locations to be determined prior to construction.