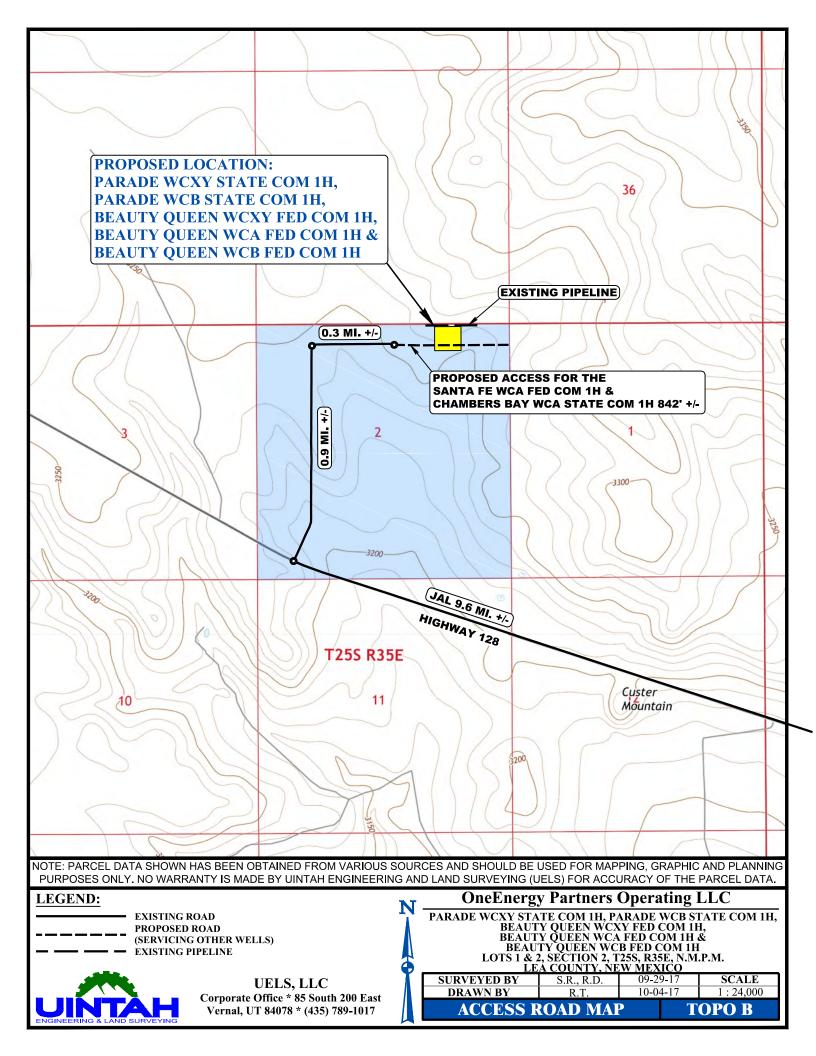

# **OneEnergy Partners Operating LLC**

PARADE WCXY STATE COM 1H, PARADE WCB STATE COM 1H,
BEAUTY QUEEN WCXY FED COM 1H,
BEAUTY QUEEN WCA FED COM 1H &
BEAUTY QUEEN WCB FED COM 1H
LOTS 1 & 2, SECTION 2, T25S, R35E, N.M.P.M.
LEA COUNTY, NEW MEXICO

| SURVEYED BY | S.R., R.D. | 09-29-17 | SCALE      |  |  |  |
|-------------|------------|----------|------------|--|--|--|
| DRAWN BY    | R.T.       | 10-04-17 | 1'' = 100' |  |  |  |
| CITE DI AN  |            |          |            |  |  |  |