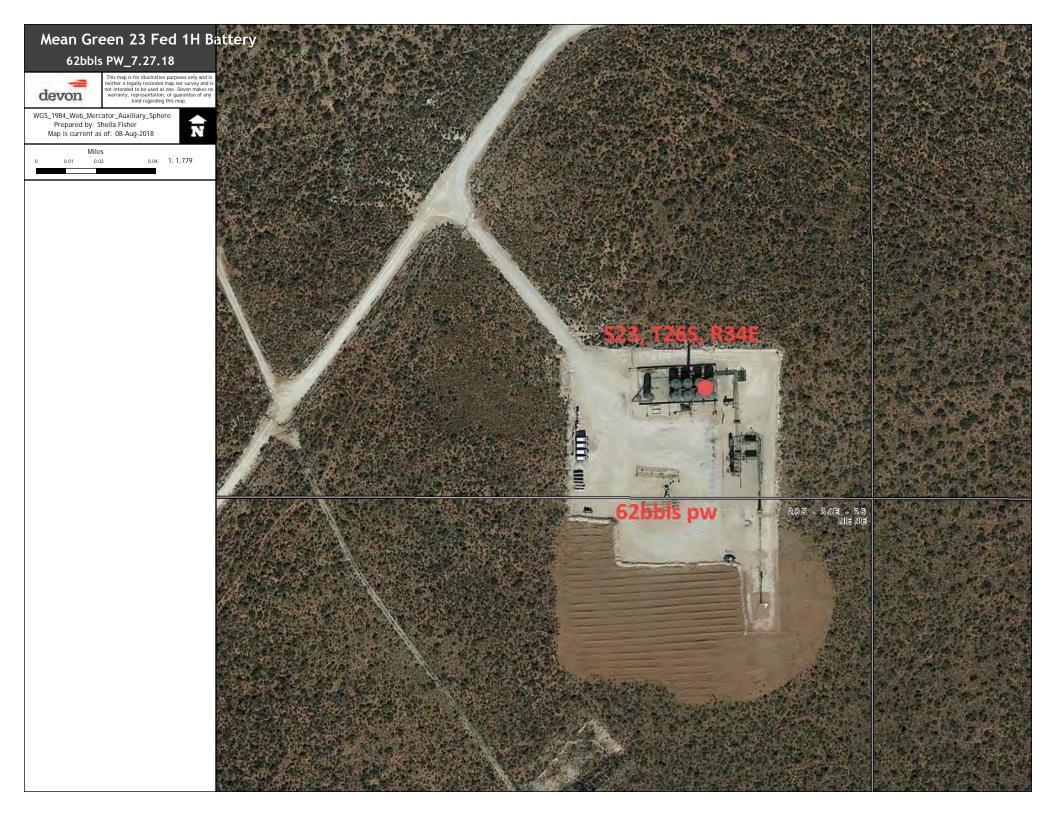

## **Release Notification and Corrective Action**

**OPERATOR** 

| Name of Co                                                                                                                                                                                                                                                                                                                                                                                                                                                                                                                                                                                                                                                                                                                                                                                                                     | mpany D            | evon Energy       | on Company |                                                      | Contact Aaron Pina, Production Foreman |                                           |                             |               |              |                            |  |  |
|--------------------------------------------------------------------------------------------------------------------------------------------------------------------------------------------------------------------------------------------------------------------------------------------------------------------------------------------------------------------------------------------------------------------------------------------------------------------------------------------------------------------------------------------------------------------------------------------------------------------------------------------------------------------------------------------------------------------------------------------------------------------------------------------------------------------------------|--------------------|-------------------|------------|------------------------------------------------------|----------------------------------------|-------------------------------------------|-----------------------------|---------------|--------------|----------------------------|--|--|
| Address 64                                                                                                                                                                                                                                                                                                                                                                                                                                                                                                                                                                                                                                                                                                                                                                                                                     | 88 Seven 1         | Rivers Hwy        | NM 88210   |                                                      | Telephone No. 575-748-3371             |                                           |                             |               |              |                            |  |  |
| Facility Nan                                                                                                                                                                                                                                                                                                                                                                                                                                                                                                                                                                                                                                                                                                                                                                                                                   | ne Mean C          | Green 23 Fed      | ery        |                                                      | Facility Type Battery                  |                                           |                             |               |              |                            |  |  |
| G 6 0                                                                                                                                                                                                                                                                                                                                                                                                                                                                                                                                                                                                                                                                                                                                                                                                                          | Г.1                | 1                 | NC 10      |                                                      | F 1 1                                  |                                           |                             |               | 20.025.41202 |                            |  |  |
| Surface Owner Federal Mineral Owner                                                                                                                                                                                                                                                                                                                                                                                                                                                                                                                                                                                                                                                                                                                                                                                            |                    |                   |            |                                                      |                                        | Federal API No. 30-02                     |                             |               |              | . 30-025-41292             |  |  |
| LOCATION OF RELEASE                                                                                                                                                                                                                                                                                                                                                                                                                                                                                                                                                                                                                                                                                                                                                                                                            |                    |                   |            |                                                      |                                        |                                           |                             |               |              |                            |  |  |
|                                                                                                                                                                                                                                                                                                                                                                                                                                                                                                                                                                                                                                                                                                                                                                                                                                |                    |                   |            |                                                      | /South Line                            | Feet from the                             | East/West Line              |               | County       |                            |  |  |
| P                                                                                                                                                                                                                                                                                                                                                                                                                                                                                                                                                                                                                                                                                                                                                                                                                              | 23 26S 34E 25' FSL |                   |            | 330'                                                 | FEL                                    |                                           | Lea                         |               |              |                            |  |  |
| Latitude_32.0216446_ Longitude_103.4332657_ NAD83                                                                                                                                                                                                                                                                                                                                                                                                                                                                                                                                                                                                                                                                                                                                                                              |                    |                   |            |                                                      |                                        |                                           |                             |               |              |                            |  |  |
| Type of Release Volume of Release Volume Recovered                                                                                                                                                                                                                                                                                                                                                                                                                                                                                                                                                                                                                                                                                                                                                                             |                    |                   |            |                                                      |                                        |                                           |                             |               |              |                            |  |  |
| Type of Release<br>Produced Water                                                                                                                                                                                                                                                                                                                                                                                                                                                                                                                                                                                                                                                                                                                                                                                              |                    |                   |            |                                                      |                                        |                                           | 62bbls                      |               |              | 62bbls                     |  |  |
| Source of Release                                                                                                                                                                                                                                                                                                                                                                                                                                                                                                                                                                                                                                                                                                                                                                                                              |                    |                   |            |                                                      |                                        |                                           | Date and Hour of Occurrence |               |              | Date and Hour of Discovery |  |  |
| Produced Wa                                                                                                                                                                                                                                                                                                                                                                                                                                                                                                                                                                                                                                                                                                                                                                                                                    |                    |                   |            | July 27, 2018 @ 8:00 PM July 27, 20 If YES, To Whom? |                                        |                                           |                             | 018 @ 8:00 PM |              |                            |  |  |
| Was Immedia                                                                                                                                                                                                                                                                                                                                                                                                                                                                                                                                                                                                                                                                                                                                                                                                                    | ite Notice C       | No Not Re         | auired     |                                                      |                                        |                                           |                             |               |              |                            |  |  |
|                                                                                                                                                                                                                                                                                                                                                                                                                                                                                                                                                                                                                                                                                                                                                                                                                                |                    |                   | 1          | Chistina Hernandez, BLM                              |                                        |                                           |                             |               |              |                            |  |  |
| By Whom?<br>Brett Fulks, EHS Representative                                                                                                                                                                                                                                                                                                                                                                                                                                                                                                                                                                                                                                                                                                                                                                                    |                    |                   |            |                                                      |                                        | Date and Hour<br>July 29, 2018 @ 9:42 PM  |                             |               |              |                            |  |  |
| Was a Watercourse Reached?                                                                                                                                                                                                                                                                                                                                                                                                                                                                                                                                                                                                                                                                                                                                                                                                     |                    |                   |            |                                                      |                                        | If YES, Volume Impacting the W            |                             |               | Watercourse. |                            |  |  |
|                                                                                                                                                                                                                                                                                                                                                                                                                                                                                                                                                                                                                                                                                                                                                                                                                                |                    |                   | No         |                                                      | N/A RECEIVED                           |                                           |                             |               |              |                            |  |  |
| If a Watercou                                                                                                                                                                                                                                                                                                                                                                                                                                                                                                                                                                                                                                                                                                                                                                                                                  | rse was Im         | pacted, Descr     | *          |                                                      |                                        |                                           |                             |               |              |                            |  |  |
| N/A <b>By Olivia Yu at 8:56 am, Aug 20, 2018</b>                                                                                                                                                                                                                                                                                                                                                                                                                                                                                                                                                                                                                                                                                                                                                                               |                    |                   |            |                                                      |                                        |                                           |                             |               |              |                            |  |  |
| Describe Cause of Problem and Remedial Action Taken.* Power outage caused pump to go down on high discharge, wells were shut in but this well auto started and ran tank levels over. Truck arrived on site and immediately started pulling tank levels down.                                                                                                                                                                                                                                                                                                                                                                                                                                                                                                                                                                   |                    |                   |            |                                                      |                                        |                                           |                             |               |              |                            |  |  |
| Describe Area Affected and Cleanup Action Taken.* Approximately 62bbls produced water was released into lined containment. All 62bbls produced water was recovered from lined containment. Containment liner was inspected for holes and none were found.                                                                                                                                                                                                                                                                                                                                                                                                                                                                                                                                                                      |                    |                   |            |                                                      |                                        |                                           |                             |               |              |                            |  |  |
| I hereby certify that the information given above is true and complete to the best of my knowledge and understand that pursuant to NMOCD rules and regulations all operators are required to report and/or file certain release notifications and perform corrective actions for releases which may endanger public health or the environment. The acceptance of a C-141 report by the NMOCD marked as "Final Report" does not relieve the operator of liability should their operations have failed to adequately investigate and remediate contamination that pose a threat to ground water, surface water, human health or the environment. In addition, NMOCD acceptance of a C-141 report does not relieve the operator of responsibility for compliance with any other federal, state, or local laws and/or regulations. |                    |                   |            |                                                      |                                        |                                           |                             |               |              |                            |  |  |
|                                                                                                                                                                                                                                                                                                                                                                                                                                                                                                                                                                                                                                                                                                                                                                                                                                |                    |                   |            |                                                      |                                        | OIL CONSERVATION DIVISION                 |                             |               |              |                            |  |  |
| Signature: Si                                                                                                                                                                                                                                                                                                                                                                                                                                                                                                                                                                                                                                                                                                                                                                                                                  | heila Fis          | sher              |            |                                                      | POL                                    |                                           |                             |               |              |                            |  |  |
|                                                                                                                                                                                                                                                                                                                                                                                                                                                                                                                                                                                                                                                                                                                                                                                                                                |                    |                   |            |                                                      | Approved by Environmental Specialist:  |                                           |                             |               |              |                            |  |  |
| Printed Name                                                                                                                                                                                                                                                                                                                                                                                                                                                                                                                                                                                                                                                                                                                                                                                                                   | : Sheila Fi        | sher              |            |                                                      |                                        |                                           | `<br>                       |               | <u> </u>     |                            |  |  |
| Title: Field Admin Support                                                                                                                                                                                                                                                                                                                                                                                                                                                                                                                                                                                                                                                                                                                                                                                                     |                    |                   |            |                                                      |                                        | Approval Date: 8/20/2018 Expiration Date: |                             |               |              |                            |  |  |
| E-mail Addre                                                                                                                                                                                                                                                                                                                                                                                                                                                                                                                                                                                                                                                                                                                                                                                                                   | ss: Sheilal        | Fisher@dvn c      |            |                                                      | Conditions of Approval:                |                                           |                             |               |              |                            |  |  |
| E-mail Address: Sheila.Fisher@dvn.com                                                                                                                                                                                                                                                                                                                                                                                                                                                                                                                                                                                                                                                                                                                                                                                          |                    |                   |            |                                                      |                                        | Please inspect liner in question. Provide |                             |               |              | Attached                   |  |  |
| Date: 8/2/18                                                                                                                                                                                                                                                                                                                                                                                                                                                                                                                                                                                                                                                                                                                                                                                                                   |                    | Phone: 575.748.18 | x79 I      | NMOCD with a concise report of the                   |                                        |                                           |                             |               |              |                            |  |  |
|                                                                                                                                                                                                                                                                                                                                                                                                                                                                                                                                                                                                                                                                                                                                                                                                                                |                    |                   |            |                                                      |                                        | inspection with affirmation the liner has |                             |               |              |                            |  |  |
|                                                                                                                                                                                                                                                                                                                                                                                                                                                                                                                                                                                                                                                                                                                                                                                                                                |                    |                   | De         | nOY1823231809                                        |                                        |                                           |                             |               |              |                            |  |  |

## Good afternoon,

Devon identified the following release at approximately 3:59 AM MST on 07/28/18.

1. Mean Green 23 Fed 1H Battery (API #30-025-41292)

A produced water tank overflowed, releasing approximately 62 bbls of produced water into lined secondary containment. All fluid was recovered from the secondary containment.