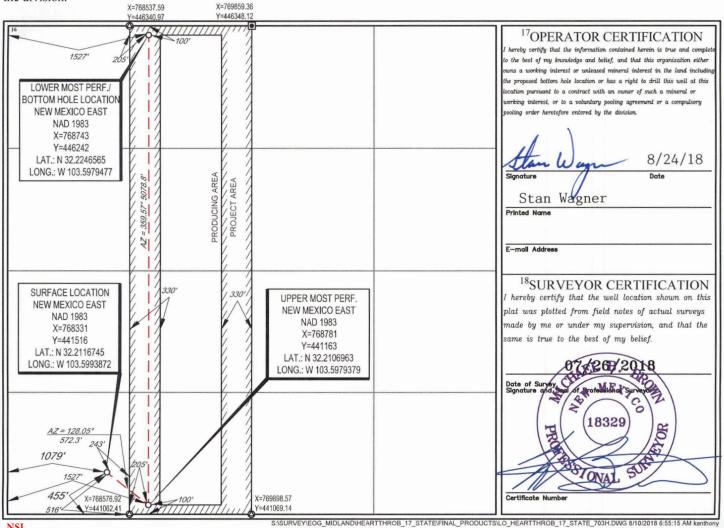

Submit one copy to appropriate

**District Office** 

AMENDED REPORT

| WELL LOCATION AND ACREAGE DEDICATION PLAT |                          |                            |                            |                        |               |                                      |               |                |                        |  |
|-------------------------------------------|--------------------------|----------------------------|----------------------------|------------------------|---------------|--------------------------------------|---------------|----------------|------------------------|--|
| <sup>1</sup> API Number                   |                          |                            |                            | <sup>2</sup> Pool Code |               | <sup>3</sup> Pool Name               |               |                |                        |  |
| 30-025- 45138                             |                          |                            | 981                        | 98135                  |               | WC-025 G-09 S243310P; Upper Wolfcamp |               |                |                        |  |
| <sup>4</sup> Property Code                |                          |                            | <sup>5</sup> Property Name |                        |               |                                      |               | 6.             | Well Number            |  |
| 319771                                    |                          | HEARTTHROB 17 STATE        |                            |                        |               |                                      |               |                | #703H                  |  |
| OGRID No.                                 |                          | <sup>8</sup> Operator Name |                            |                        |               |                                      |               |                | <sup>9</sup> Elevation |  |
| 7377                                      |                          | EOG RESOURCES, INC.        |                            |                        |               |                                      |               |                | 3546'                  |  |
| <sup>10</sup> Surface Location            |                          |                            |                            |                        |               |                                      |               |                |                        |  |
| UL or lot no.                             | Section                  | Township                   | Range                      | Lot Idn                | Feet from the | North/South line                     | Feet from the | East/West line | County                 |  |
| М                                         | 17                       | 24-S                       | 33-E                       | -                      | 455'          | SOUTH                                | 1079'         | WEST           | LEA                    |  |
|                                           |                          |                            |                            |                        |               | •                                    | •             |                |                        |  |
| UL or lot no.                             | Section                  | Township                   | Range                      | Lot Idn                | Feet from the | North/South line                     | Feet from the | East/West line | County                 |  |
| C                                         | 17                       | 24-S                       | 33-E                       | -                      | 100'          | NORTH                                | 1527'         | WEST           | LEA                    |  |
| 12Dedicated Acres                         | <sup>13</sup> Joint or l | Infill 14Co                | onsolidation Co            | ode 15Ord              | er No.        |                                      |               |                |                        |  |
| 160.00                                    |                          |                            |                            |                        |               |                                      |               |                |                        |  |