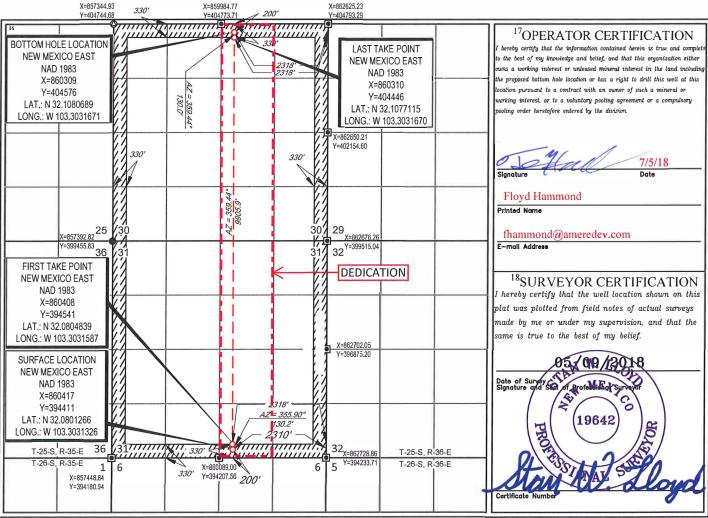

OCD - HOBBS 10/01/2018

**FORM C-102** Revised August 1, 2011 RECEIVED

**District Office** 

AMENDED REPORT

WELL LOCATION AND ACREAGE DEDICATION PLAT

Santa Fe, NM 87505

| <sup>1</sup> API Number    | <sup>2</sup> Pool Code     |                        | Pool Name                |  |  |
|----------------------------|----------------------------|------------------------|--------------------------|--|--|
| 30-025 <b>45243</b>        | 33813                      | 33813 JAL;WOLFCAMP, WE |                          |  |  |
| <sup>4</sup> Property Code | 5Pr                        | roperty Name           | <sup>6</sup> Well Number |  |  |
| 322647                     | NANDINA 25                 | 36 31 FEDERAL COM      | 105H                     |  |  |
| <sup>7</sup> OGRID No.     | <sup>8</sup> Operator Name |                        | <sup>9</sup> Elevation   |  |  |
| 372224                     | AMEREDEV (                 | OPERATING, LLC.        | 3013'                    |  |  |
|                            | <sup>10</sup> Suri         | face Location          |                          |  |  |

| UL or lot no. | Section | Township | Range | Lot Idn | Feet from the | North/South line | Feet from the | East/West line | County |
|---------------|---------|----------|-------|---------|---------------|------------------|---------------|----------------|--------|
| 0             | 31      | 25-S     | 36-E  | -       | 200'          | SOUTH            | 2310'         | EAST           | LEA    |

| UL or lot no.                 | Section | Township | Range | Lot Idn              | Feet from the | North/South line | Feet from the | East/West line | County |
|-------------------------------|---------|----------|-------|----------------------|---------------|------------------|---------------|----------------|--------|
| В                             | 30      | 25-S     | 36-E  | 1-1                  | 200'          | NORTH            | 2318'         | EAST           | LEA    |
| <sup>12</sup> Dedicated Acres |         |          |       | le <sup>15</sup> Ord | er No.        |                  |               |                |        |
| 320                           |         |          | С     |                      |               |                  |               |                |        |