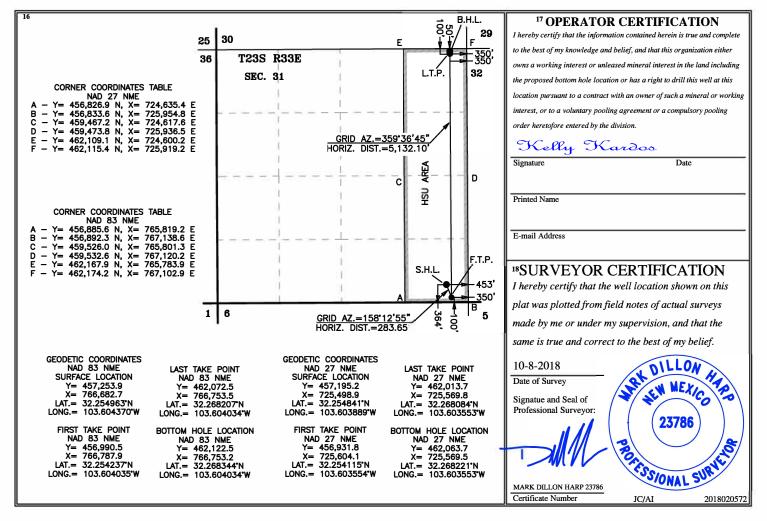

## WELL LOCATION AND ACREAGE DEDICATION PLAT

| <sup>1</sup> API Number<br>30-025-45263                      |                       |                            |              | <sup>2</sup> Pool Code |               | <sup>3</sup> Pool Name |               |                          |                        |        |
|--------------------------------------------------------------|-----------------------|----------------------------|--------------|------------------------|---------------|------------------------|---------------|--------------------------|------------------------|--------|
| <sup>4</sup> Property Code                                   |                       | <sup>5</sup> Property Name |              |                        |               |                        |               | <sup>6</sup> Well Number |                        |        |
| 39241                                                        |                       | MIS AMIGOS STATE           |              |                        |               |                        |               |                          | 108H                   |        |
| <sup>7</sup> OGRID No.                                       |                       | <sup>8</sup> Operator Name |              |                        |               |                        |               |                          | <sup>9</sup> Elevation |        |
| 005380                                                       |                       | XTO ENERGY INC.            |              |                        |               |                        |               |                          | 3,659'                 |        |
| <sup>10</sup> Surface Location                               |                       |                            |              |                        |               |                        |               |                          |                        |        |
| UL or lot no.                                                | Section               | Township                   | Range        | Lot Idn                | Feet from the | North/South line       | Feet from the | Eas                      | t/West line            | County |
| Р                                                            | 31                    | 23 S                       | 33 E         |                        | 364           | SOUTH                  | 453           | EA                       | ST                     | LEA    |
| <sup>11</sup> Bottom Hole Location If Different From Surface |                       |                            |              |                        |               |                        |               |                          |                        |        |
| UL or lot no.                                                | Section               | Township                   | Range        | Lot Idn                | Feet from the | North/South line       | Feet from the | Eas                      | t/West line            | County |
| A                                                            | 31                    | 23 S                       | 33 E         |                        | 50            | NORTH                  | 350           | EAST                     |                        | LEA    |
| <sup>12</sup> Dedicated Acres                                | <sup>13</sup> Joint o | r Infill <sup>14</sup> C   | onsolidation | Code <sup>15</sup> Or  | der No.       | 2 <sub>0</sub>         | 12<br>        |                          |                        |        |
|                                                              | -                     | -                          |              |                        |               |                        |               |                          |                        |        |