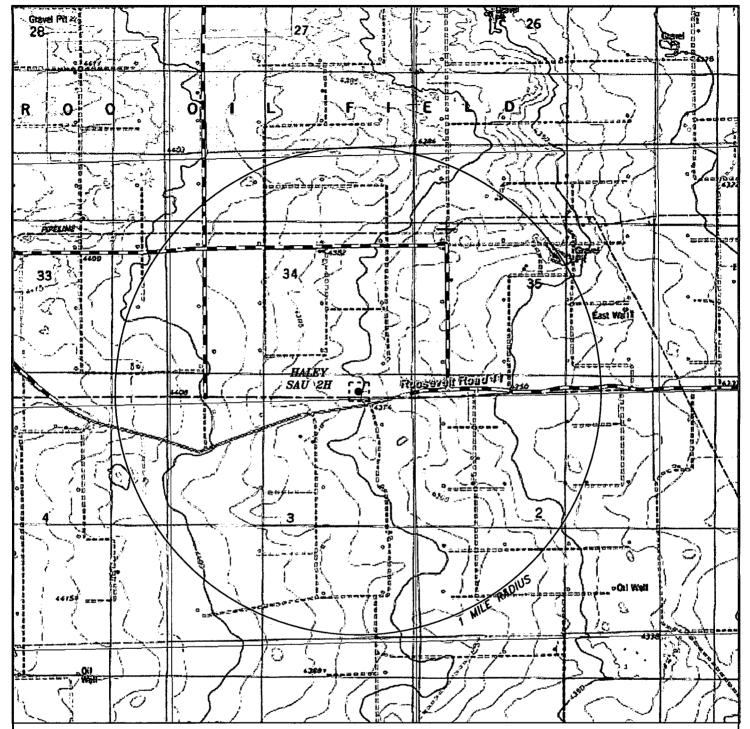

# RIDGEWAY ARIZONA OIL CORP.

REF: HALEY SAU 2H / WELL PAD TOPO

THE HALEY SAU 2H LOCATED 52' FROM

THE SOUTH LINE AND 1160' FROM THE EAST LINE OF SECTION 34, TOWNSHIP 7 SOUTH, RANGE 33 EAST,

N.M.P.M., ROOSEVELT COUNTY, NEW MEXICO.

P.O. Box 1786 (575) 393-7316 - Office 1120 N. West County Rd. (575) 392-2206 - Fax Hobbs, New Mexico 88241 basinsurveys.com

Sheet 1 of 1 Sheets W.O. Number: 34123 Drawn By: J GOAD Date: 10-18-2018 Survey Date: 10-10-2018