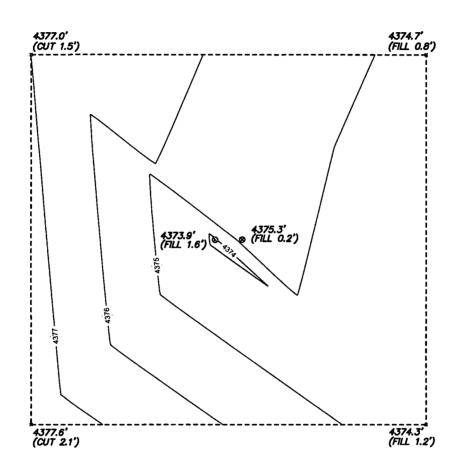

## RIDGEWAY ARIZONA OIL CORP.

REF: HALEY SAU 2H / CUT & FILL

THE HALEY SAU 2H LOCATED 52' FROM THE SOUTH LINE AND 1160' FROM THE EAST LINE OF SECTION 34, TOWNSHIP 7 SOUTH, RANGE 33 EAST, N.M.P.M., ROOSEVELT COUNTY, NEW MEXICO.

P.O. Box 1786 (575) 393-7316 - Office 1120 N. West County Rd. (575) 392-2206 - Fax Hobbs, New Mexico 88241 basinsurveys.com

Drawn By: J GOAD Date: 10-18-2018 Survey Date: 10-10-2018