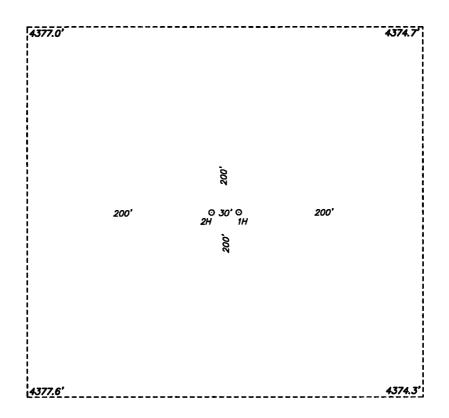

NO ALLOWABLE WILL BE ASSIGNED TO THIS COMPLETION UNTIL ALL INTERESTS HAVE BEEN CONSOLIDATED OR A NON-STANDARD UNIT HAS BEEN APPROVED BY THE DIVISION

SECTION 34, TOWNSHIP 7 SOUTH, RANGE 33 EAST, N.M.P.M., ROOSEVELT COUNTY, NEW MEXICO. 4377.0 4374.7 RIDGEWAY ARIZONA OIL CORP. HALEY SAU 2H ELEV. - 4374' Lat - N 33.657097° Long - W 103.548462° NMSPCE- N 967524.7 E 780164.2 (NAD-83) *30*′ 200' 200' 2H 1H PROPOSED ROAD S20'48'50"E 26.0 FOOSEVELT 4 MILNESAND, NM IS ±12 MILES TO THE SOUTHEAST OF LOCATION.