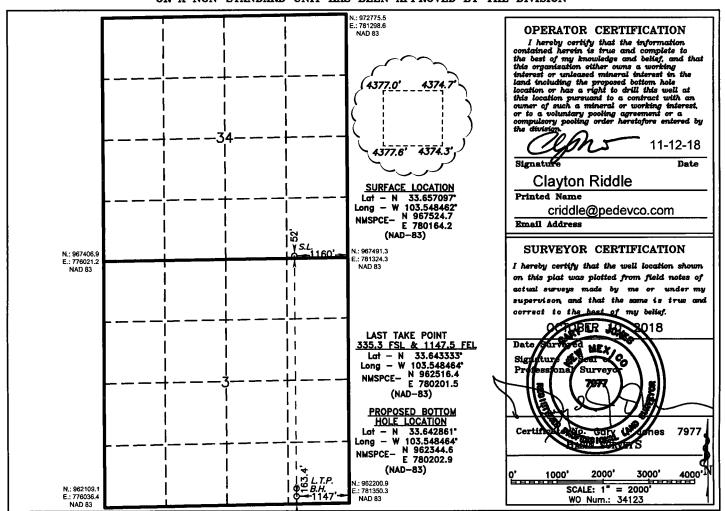

### OIL CONSERVATION DIVISION

1220 South St. Francis Dr. Santa Fe, New Mexico 87505

M AMENDED REPORT

DISTRICT IV 1220 S. St. Francis Dr., Santa Fe, NM 67506 Phone (505) 476-3460 Fax: (505) 476-3462

| 30-041-20976 | WELL | LOCATION | AND | ACREAGE | DEDICATION | PLAT |
|--------------|------|----------|-----|---------|------------|------|
|--------------|------|----------|-----|---------|------------|------|

| API Number<br>30-041-2 <del>0978</del> |  | Pool Code<br>12049 |             |  |  |
|----------------------------------------|--|--------------------|-------------|--|--|
| Property Code                          |  | Prop               | Well Number |  |  |
| 303383 7079 78                         |  | HALI               | 2H          |  |  |
| ogrid no.                              |  | Oper               | Elevation   |  |  |
| 164557                                 |  | RIDGEWAY ARI       | 4374'       |  |  |

### Surface Location

| UL or lot No. | Section | Township | Range | Lot Idn | Feet from the | North/South line | Feet from the | East/West line | County    |
|---------------|---------|----------|-------|---------|---------------|------------------|---------------|----------------|-----------|
| Р             | 34      | 7 S      | 33 E  |         | 52            | SOUTH            | 1160          | EAST           | ROOSEVELT |

### Bottom Hole Location If Different From Surface

| UL or lot No.                     | Section | Township    | Range         | Lot Idn | Feet from the | North/South line | Feet from the | East/West line | County    |
|-----------------------------------|---------|-------------|---------------|---------|---------------|------------------|---------------|----------------|-----------|
| Р                                 | 3       | 8 S         | 33 E          |         | 163.4         | SOUTH            | 1147          | EAST           | ROOSEVELT |
| Dedicated Acres   Joint or Infill |         | r Infill Co | nsolidation ( | Code Or | der No.       |                  |               |                |           |
| 160,10                            | S N     |             | U             |         |               |                  |               |                |           |

NO ALLOWABLE WILL BE ASSIGNED TO THIS COMPLETION UNTIL ALL INTERESTS HAVE BEEN CONSOLIDATED OR A NON-STANDARD UNIT HAS BEEN APPROVED BY THE DIVISION

SECTION 34, TOWNSHIP 7 SOUTH, RANGE 33 EAST, N.M.P.M., ROOSEVELT COUNTY, NEW MEXICO. 4377.0 4374.7 RIDGEWAY ARIZONA OIL CORP. HALEY SAU 2H ELEV. - 4374' Lat - N 33.657097° Long - W 103.548462° NMSPCE- N 967524.7 E 780164.2 (NAD-83) *30*′ 200' 200' 2H 1H PROPOSED ROAD S20'48'50"E 26.0 FOOSEVELT 4 MILNESAND, NM IS ±12 MILES TO THE SOUTHEAST OF LOCATION.