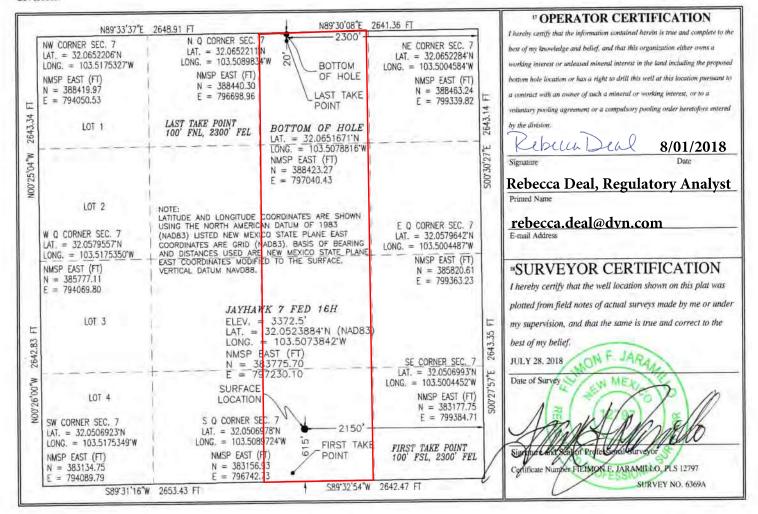

OCD - HOBBS

02/04/2019 ☐ AMENDED REPORT

| WELL LOCATION AND ACREAGE DEDICATION PLAT |                                                |                                                                |  |  |  |
|-------------------------------------------|------------------------------------------------|----------------------------------------------------------------|--|--|--|
| <sup>2</sup> Pool Code<br>98038           | <sup>3</sup> Pool Name<br>WC-025 G-09 S263406D | <sup>3</sup> Pool Name<br>WC-025 G-09 S263406D;LOWER BS        |  |  |  |
|                                           | 6 Well Number<br>16H                           |                                                                |  |  |  |
|                                           | ° Elevation<br>3372.5                          |                                                                |  |  |  |
|                                           | JAYH                                           | ELL LOCATION AND ACREAGE DEDICATION PLAT  Pool Code  Pool Name |  |  |  |

|                 |              |                  |               |            | 10 Surface        | Location                  |                    |                        |               |
|-----------------|--------------|------------------|---------------|------------|-------------------|---------------------------|--------------------|------------------------|---------------|
| UL or lot no.   | Section 7    | Township<br>26 S | Range<br>34 E | Lot Idn    | Feet from the 615 | North/South line<br>SOUTH | Feet from the 2150 | East/West line<br>EAST | County<br>LEA |
|                 |              |                  | 11 Bot        | tom Hol    | e Location It     | Different Fro             | m Surface          |                        |               |
| UL or lot no.   | Section 7    | Township<br>26 S | Range<br>34 E | Lot Idn    | Feet from the 20  | North/South line NORTH    | Feet from the 2300 | East/West line<br>EAST | County<br>LEA |
| Dedicated Acres | s 12 Joint o | r Infill A C     | onsolidation  | Code 15 Or | der No.           |                           |                    |                        |               |