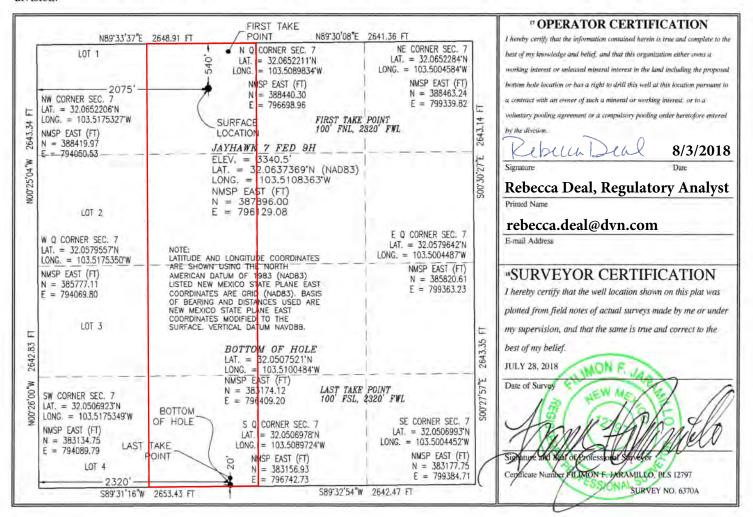

OCD - HOBBS 02/04/2019 RECEIVED

AMENDED REPORT

District Office

WELL LOCATION AND ACREAGE DEDICATION PLAT

| 30-025-45547   | <sup>2</sup> Pool Code<br>98094 | BOBCAT DRAW;UPPER WOLFCAN             |                       |  |
|----------------|---------------------------------|---------------------------------------|-----------------------|--|
| 324945         | JAY                             | <sup>6</sup> Well Number<br>9H        |                       |  |
| OGRID No. 6137 |                                 | Operator Name CODUCTION COMPANY, L.P. | ° Elevation<br>3340.5 |  |

10 Surface Location

| UL or lot no.   | Section 7 | Township<br>26 S | Range<br>34 E | Lot Idn   | Feet from the 540 | North/South line NORTH | Feet from the 2075 | East/West line<br>WEST | County<br>LEA |
|-----------------|-----------|------------------|---------------|-----------|-------------------|------------------------|--------------------|------------------------|---------------|
|                 |           |                  | 11 Bo         | tom Hol   | e Location It     | Different Fro          | m Surface          |                        |               |
| UL or lot no.   | Section 7 | Township<br>26 S | Range<br>34 E | Lot Idn   | Feet from the 20  | North/South line SOUTH | Feet from the 2320 | East/West line WEST    | County        |
| Dedicated Acres | s Doint o | r Infill 15 Co   | onsolidation  | Code 5 Or | der No.           |                        |                    | 1                      |               |