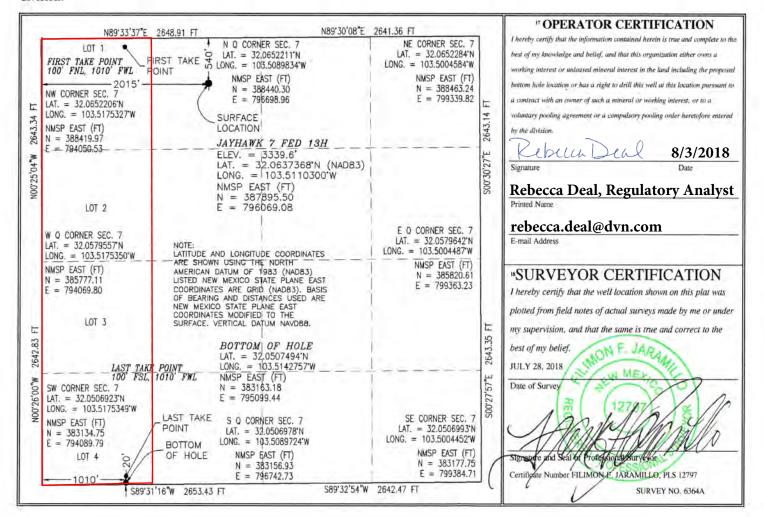

## WELL LOCATION AND ACREAGE DEDICATION PLAT

| <sup>1</sup> API Number 30-025-45551 | <sup>2</sup> Pool Code<br>98094 | PER WOLFCAMP  * Well Number 13H  |                  |
|--------------------------------------|---------------------------------|----------------------------------|------------------|
| Property Code<br>32945               | <sup>3</sup> Proj<br>JAYHA      |                                  |                  |
| OGRID No.<br>6137                    |                                 | rator Name DUCTION COMPANY, L.P. | Elevation 3339.6 |

## 10 Surface I ocation

| UL or lot no.   | Section 7 | Township<br>26 S | Range<br>34 E | Lot Idn    | Feet from the 540 | North/South line NORTH    | Feet from the 2015 | East/West line WEST | County<br>LEA |
|-----------------|-----------|------------------|---------------|------------|-------------------|---------------------------|--------------------|---------------------|---------------|
|                 |           |                  | " Bot         | tom Hol    | e Location If     | Different Fro             | m Surface          |                     | 7.7           |
| UL or lot no.   | Section 7 | Township<br>26 S | Range<br>34 E | Lot Idn    | Feet from the 20  | North/South line<br>SOUTH | Feet from the 1010 | East/West line WEST | County<br>LEA |
| Dedicated Acres | Joint o   | r Infill  * C    | onsolidation  | Code 15 Or | der No.           |                           |                    |                     |               |