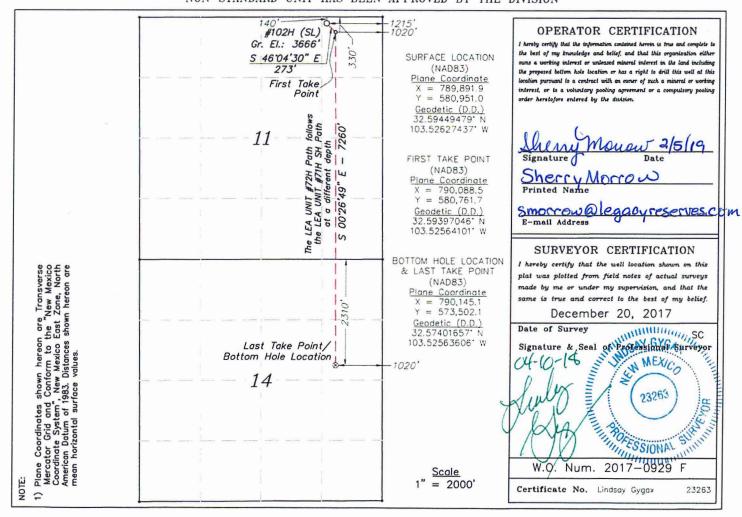

## WELL LOCATION AND ACREAGE DEDICATION PLAT

| 30-025-45574                                                       |         |               | 982                          | Pool Code | W             | WC-025 G-09 S203435D; WOLFCAMP |               |                |        |  |
|--------------------------------------------------------------------|---------|---------------|------------------------------|-----------|---------------|--------------------------------|---------------|----------------|--------|--|
| Property Code                                                      |         |               | Property Name                |           |               |                                |               | Well Number    |        |  |
| 302802                                                             |         | LEA UNIT      |                              |           |               |                                | 102H          |                |        |  |
| OGRID No.                                                          |         | Operator Name |                              |           |               |                                | Elevation     |                |        |  |
| 240974                                                             |         |               | LEGACY RESERVES OPERATING LP |           |               |                                |               | 3666'          |        |  |
| Surface Location                                                   |         |               |                              |           |               |                                |               |                |        |  |
| UL or lot No.                                                      | Section | Township      | Range                        | Lot Idn   | Feet from the | North/South line               | Feet from the | East/West line | County |  |
| А                                                                  | 11      | 20 S          | 34 E                         |           | 140           | NORTH                          | 1215          | EAST           | LEA    |  |
| Bottom Hole Location If Different From Surface                     |         |               |                              |           |               |                                |               |                |        |  |
| UL or lot No.                                                      | Section | Township      | Range                        | Lot Idn   | Feet from the | North/South line               | Feet from the | East/West line | County |  |
| Н                                                                  | 14      | 20 S          | 34 E                         |           | 2310          | NORTH                          | 1020          | EAST           | LEA    |  |
| Dedicated Acres   Joint or Infill   Consolidation Code   Order No. |         |               |                              |           |               |                                |               |                |        |  |