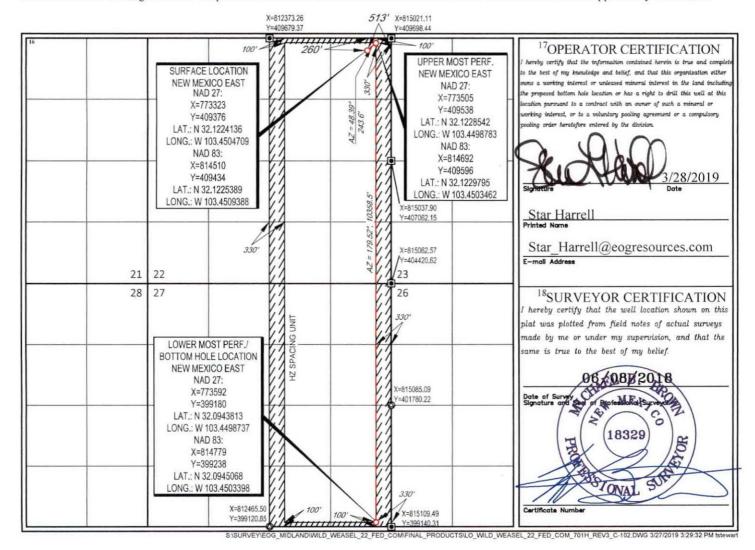

WELL LOCATION AND ACREAGE DEDICATION PLAT

1220 South St. Francis Dr.

Santa Fe, NM 87505

| <sup>1</sup> API Number<br>30-025- <b>45796</b> |                          |                                    |                  | <sup>2</sup> Pool Code |                        | <sup>3</sup> Pool Name           |                    |                     |                                 |  |
|-------------------------------------------------|--------------------------|------------------------------------|------------------|------------------------|------------------------|----------------------------------|--------------------|---------------------|---------------------------------|--|
|                                                 |                          |                                    | 96994            |                        | PItc                   | PItchfork Ranch; Wolfcamp, South |                    |                     |                                 |  |
| <sup>4</sup> Property Code<br>325178            |                          |                                    |                  | WILD                   | SProperty Na WEASEL 22 | perty Name EL 22 FED COM         |                    |                     | Well Number #701H               |  |
| <sup>7</sup> OGRID №.<br>7377                   |                          | *Operator Name EOG RESOURCES, INC. |                  |                        |                        |                                  |                    | / / ·               | <sup>9</sup> Elevation<br>3337' |  |
| =======================================         |                          | =                                  |                  |                        | 10 Surface Loc         | cation                           |                    |                     |                                 |  |
| UL or lot no.                                   | Section 22               | Township 25-S                      | Range<br>34-E    | Lot Idn                | Feet from the 260'     | North/South line NORTH           | Feet from the 513' | East/West line EAST | LEA                             |  |
|                                                 |                          |                                    | <sup>11</sup> Be | ottom Hole             | Location If Di         | fferent From Surfa               | ace                |                     |                                 |  |
| UL or lot no.                                   | Section 27               | Township<br>25-S                   | Range<br>34-E    | Lot Idn                | Feet from the 100'     | North/South line SOUTH           | Feet from the 330' | East/West line EAST | LEA County                      |  |
| Dedicated Acres                                 | <sup>13</sup> Joint or I | nfill <sup>14</sup> Co             | nsolidation Code | <sup>15</sup> Order    | No.                    |                                  |                    |                     |                                 |  |