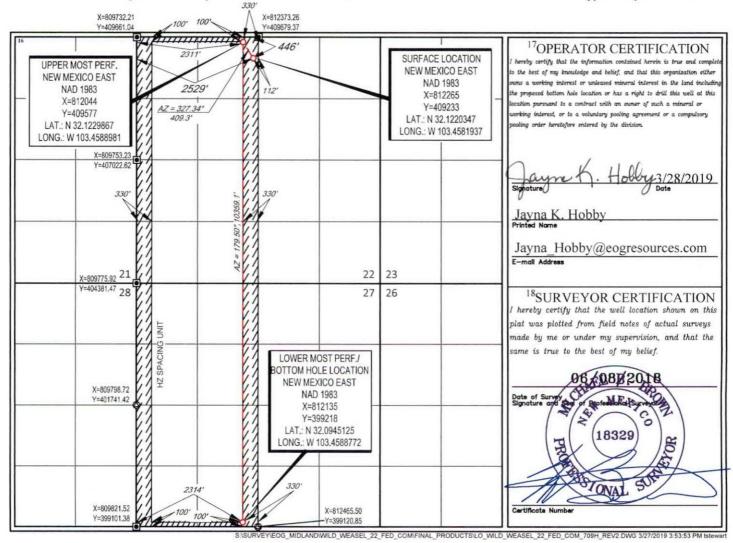

FORM C-102

Revised August 1, 2011

Submit one copy to appropriate

District Office

AMENDED REPORT

## WELL LOCATION AND ACREAGE DEDICATION PLAT

| API Number<br>30-025- 45803            |                        |                                       |                  | <sup>2</sup> Pool Code<br>96994 | Pitc               | Pitchfork Ranch; Wolfcamp, South |                     |                     |                                   |  |
|----------------------------------------|------------------------|---------------------------------------|------------------|---------------------------------|--------------------|----------------------------------|---------------------|---------------------|-----------------------------------|--|
| <sup>4</sup> Property Code<br>325178   |                        | *Property Name WILD WEASEL 22 FED COM |                  |                                 |                    |                                  |                     |                     | <sup>6</sup> Well Number<br>#709H |  |
| <sup>7</sup> OGRID №.<br>7377          |                        | *Operator Name EOG RESOURCES, INC.    |                  |                                 |                    |                                  |                     |                     | <sup>9</sup> Elevation<br>3354'   |  |
|                                        |                        |                                       |                  |                                 | 10 Surface Loc     | cation                           |                     |                     |                                   |  |
| UL or lot no.<br>C                     | Section 22             | Township 25-S                         | Range<br>34-E    | Lot Idn                         | Feet from the      | North/South line NORTH           | Feet from the 2529' | East/West line WEST | County LEA                        |  |
|                                        |                        |                                       | <sup>11</sup> B  | ottom Hole                      | Location If Di     | fferent From Surf                | ace                 |                     |                                   |  |
| UL or lot no.                          | Section 27             | Township 25-S                         | Range<br>34-E    | Lot Idn                         | Feet from the 100' | North/South line<br>SOUTH        | Feet from the 2314' | East/West line WEST | LEA Count                         |  |
| <sup>2</sup> Dedicated Acres<br>640.00 | <sup>13</sup> Joint or | Infill 14Co                           | nsolidation Code | 15Order                         | No.                |                                  |                     |                     |                                   |  |

No allowable will be assigned to this completion until all interests have been consolidated or a non-standard unit has been approved by the division.