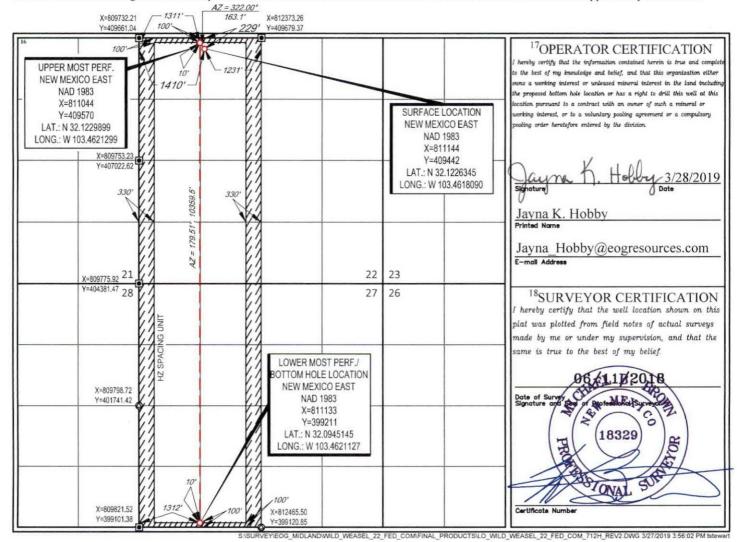

## WELL LOCATION AND ACREAGE DEDICATION PLAT

| 30-025- <b>45805</b>                 |               |                                       |                  | *Pool Code                             |                    | Pool Name              |                     |                     |                              |  |
|--------------------------------------|---------------|---------------------------------------|------------------|----------------------------------------|--------------------|------------------------|---------------------|---------------------|------------------------------|--|
|                                      |               |                                       | 9                | 96994 Pitchfork Ranch; Wolfcamp, South |                    |                        |                     |                     |                              |  |
| <sup>4</sup> Property Code<br>325178 |               | *Property Name WILD WEASEL 22 FED COM |                  |                                        |                    |                        |                     |                     | "Well Number<br>#712H        |  |
| <sup>7</sup> OGRID №.<br>7377        |               | *Operator Name EOG RESOURCES, INC.    |                  |                                        |                    |                        |                     |                     | <sup>9</sup> Elevation 3343' |  |
|                                      |               |                                       |                  |                                        | 10 Surface Lo      | cation                 |                     |                     |                              |  |
| UL or lot no.                        | Section<br>22 | Township 25-S                         | Range<br>34-E    | Lot Idn                                | Feet from the 229' | North/South line NORTH | Feet from the 1410' | East/West line WEST | County                       |  |
|                                      |               |                                       | <sup>11</sup> Be | ottom Hole                             | Location If Di     | fferent From Sur       | ace                 |                     |                              |  |
| UL or lot no.                        | Section       | Township                              | Range            | Lot Idn                                | Feet from the      | North/South line       | Feet from the       | East/West line      | County                       |  |
| M                                    | 27            | 25-S                                  | 34-E             | -                                      | 100'               | SOUTH                  | 1312'               | WEST                | LEA                          |  |