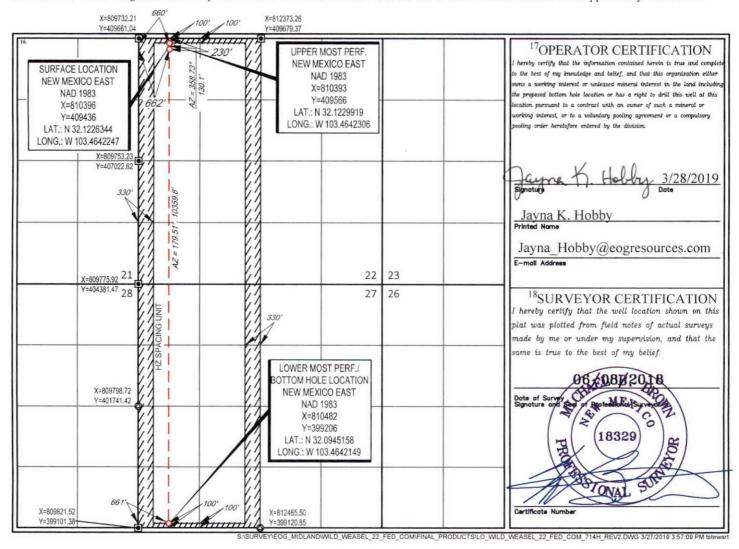

WELL LOCATION AND ACREACE DEDICATION DE AT

Santa Fe, NM 87505

|                                        | A DY N                   |                                    | VELL LO                               |                                        | AND ACIO           | AGE DEDICA             | -                  |                     |                                   |  |
|----------------------------------------|--------------------------|------------------------------------|---------------------------------------|----------------------------------------|--------------------|------------------------|--------------------|---------------------|-----------------------------------|--|
| API Number                             |                          |                                    |                                       | <sup>2</sup> Pool Code                 |                    | <sup>3</sup> Pool Name |                    |                     |                                   |  |
| 30-025- <b>45807</b>                   |                          |                                    |                                       | 96994 Pitchfork Ranch; Wolfcamp, South |                    |                        |                    |                     |                                   |  |
| 325178                                 |                          |                                    | *Property Name WILD WEASEL 22 FED COM |                                        |                    |                        |                    |                     | <sup>6</sup> Well Number<br>#714H |  |
| <sup>7</sup> ogrid №.<br>7377          |                          | *Operator Name EOG RESOURCES, INC. |                                       |                                        |                    |                        |                    |                     | Elevation 3349'                   |  |
|                                        |                          |                                    |                                       |                                        | 10 Surface Loc     | ation                  |                    |                     |                                   |  |
| UL or lot no.                          | Section<br>22            | Township 25-S                      | 34-E                                  | Lot Idn                                | Feet from the 230' | North/South line NORTH | Feet from the 662' | East/West line WEST | County<br>LEA                     |  |
|                                        |                          |                                    | <sup>11</sup> B                       | ottom Hole                             | Location If Di     | fferent From Surf      | ace                |                     |                                   |  |
| UL or lot no.                          | Section 27               | Township<br>25-S                   | 34-E                                  | Lot Idn                                | Feet from the 100' | North/South line SOUTH | Feet from the 661' | East/West line WEST | County<br>LEA                     |  |
| <sup>2</sup> Dedicated Acres<br>640.00 | <sup>13</sup> Joint or l | Infill 114C                        | onsolidation Code                     | <sup>15</sup> Order                    | No.                | •                      | 1                  |                     |                                   |  |