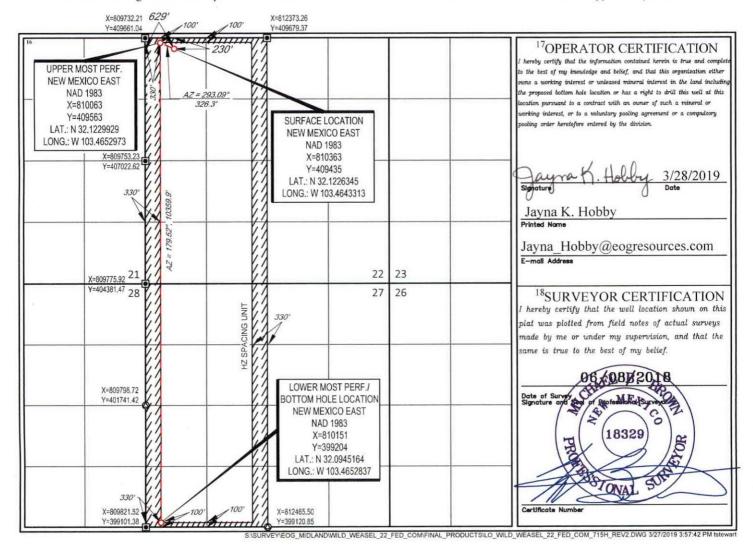

District Office

AMENDED REPORT

| <sup>1</sup> API Number<br>30-025- <b>45808</b> |                        |                                       |                   | <sup>2</sup> Pool Code |                           | Pitchfork Ranch; Wolfcamp, South |                    |                     |                                   |  |
|-------------------------------------------------|------------------------|---------------------------------------|-------------------|------------------------|---------------------------|----------------------------------|--------------------|---------------------|-----------------------------------|--|
|                                                 |                        |                                       | 96994             |                        | Pit                       |                                  |                    |                     |                                   |  |
| <sup>4</sup> Property Code<br>325178            |                        | *Property Name WILD WEASEL 22 FED COM |                   |                        |                           |                                  |                    |                     | <sup>6</sup> Well Number<br>#715H |  |
| <sup>7</sup> OGRID №.<br>7377                   |                        | *Operator Name EOG RESOURCES, INC.    |                   |                        |                           |                                  |                    | 1.70                | <sup>9</sup> Elevation<br>3349'   |  |
|                                                 |                        |                                       |                   |                        | <sup>10</sup> Surface Loc | cation                           |                    |                     |                                   |  |
| UL or lot no.                                   | Section 22             | Township 25-S                         | Range<br>34-E     | Lot Idn                | Feet from the 230'        | North/South line NORTH           | Feet from the 629' | East/West line WEST | LEA County                        |  |
|                                                 |                        |                                       | <sup>11</sup> B   | ottom Hole             | Location If Di            | fferent From Surf                | ace                |                     |                                   |  |
| UL or lot no.                                   | Section<br>27          | Township 25-S                         | Range<br>34-E     | Lot Idn                | Feet from the 100'        | North/South line<br>SOUTH        | Feet from the 330' | East/West line WEST | LEA                               |  |
| Dedicated Acres<br>640.00                       | <sup>13</sup> Joint or | Infill 14Co                           | onsolidation Code | 15Order                | No.                       | •                                |                    |                     |                                   |  |