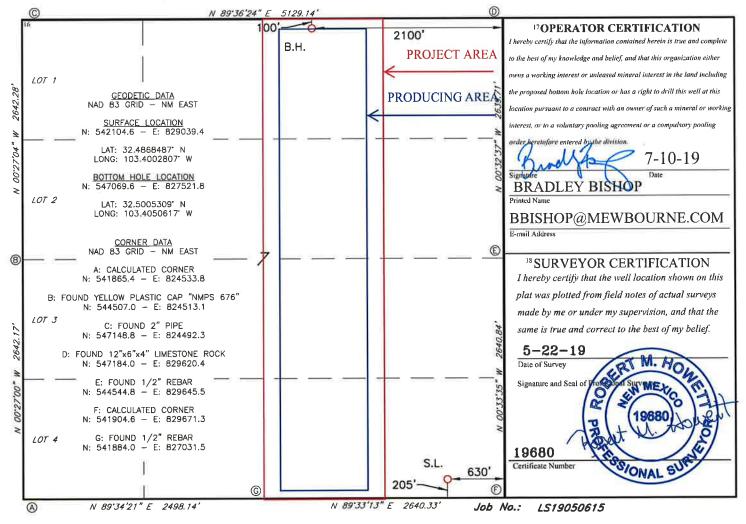

# State of New Mexico Energy, Minerals and Natural Resources Oil Conservation Division 1220 S. St Francis Dr. Santa Fe, NM 87505

Form C-102 August 1, 2011

Permit 269516

## WELL LOCATION AND ACREAGE DEDICATION PLAT

| 1. API Number 30-025-46235 | 2. Pool Code<br>97704                          | 3. Pool Name<br>97704 |
|----------------------------|------------------------------------------------|-----------------------|
| 4. Property Code 325952    | 5. Property Name<br>Cutthroat 7 B2OB State Com | 6. Well No.<br>001H   |
| 7. OGRID No.<br>14744      | 8. Operator Name<br>MEWBOURNE OIL CO           | 9. Elevation<br>3660  |

|          | 10. Surface Location |     |          |       |     |         |           |          |           |          |        |     |
|----------|----------------------|-----|----------|-------|-----|---------|-----------|----------|-----------|----------|--------|-----|
| UL - Lot | Section              | - 8 | Township | Range |     | Lot Idn | Feet From | N/S Line | Feet From | E/W Line | County |     |
| P        |                      | 7   | 21S      |       | 35E | P       | 205       | S        | 630       | E        |        | LEA |

| -                   |               |   |          |     | 11. B     | ottom     | Hole Lo | cati | on if Different F | From Sur | fac |           |           | _   |        |     |
|---------------------|---------------|---|----------|-----|-----------|-----------|---------|------|-------------------|----------|-----|-----------|-----------|-----|--------|-----|
| UL - Lot            | Section       |   | Township |     | Range     |           | Lot Idn |      | Feet From         | N/S Line |     | Feet From | E/W Line  |     | County |     |
| В                   |               | 7 |          | 21S |           | 35E       |         | В    | 100               |          | Ν   | 2100      |           | Е   |        | LEA |
| 12. Dedicated<br>16 | Acres<br>0.00 |   |          |     | 13. Joint | or Infill | _       |      | 14. Consolidation | Code     |     |           | 15. Order | No. |        |     |

### NO ALLOWABLE WILL BE ASSIGNED TO THIS COMPLETION UNTIL ALL INTERESTS HAVE BEEN CONSOLIDATED OR A NON-STANDARD UNIT HAS BEEN APPROVED BY THE DIVISION

|   | <b>OPERATOR CERTIFICATION</b><br>I hereby certify that the information contained herein is true and complete to the best of my<br>knowledge and belief, and that this organization either owns a working interest or unleased<br>mineral interest in the land including the proposed bottom hole location(s) or has a right to drill<br>this well at this location pursuant to a contract with an owner of such a mineral or working<br>interest, or to a voluntary pooling agreement or a compulsory pooling order heretofore entered<br>by the division. |
|---|------------------------------------------------------------------------------------------------------------------------------------------------------------------------------------------------------------------------------------------------------------------------------------------------------------------------------------------------------------------------------------------------------------------------------------------------------------------------------------------------------------------------------------------------------------|
|   | E-Signed By:<br>Title:                                                                                                                                                                                                                                                                                                                                                                                                                                                                                                                                     |
|   | Date:<br>SURVEYOR CERTIFICATION<br>I hereby certify that the well location shown on this plat was plotted from field notes of actual<br>surveys made by me or under my supervision, and that the same is true and correct to the best<br>of my belief.                                                                                                                                                                                                                                                                                                     |
| o | Surveyed By: Robert Howett                                                                                                                                                                                                                                                                                                                                                                                                                                                                                                                                 |
|   | Date of Survey: 10/20/2016                                                                                                                                                                                                                                                                                                                                                                                                                                                                                                                                 |
|   | Certificate Number: 19680                                                                                                                                                                                                                                                                                                                                                                                                                                                                                                                                  |