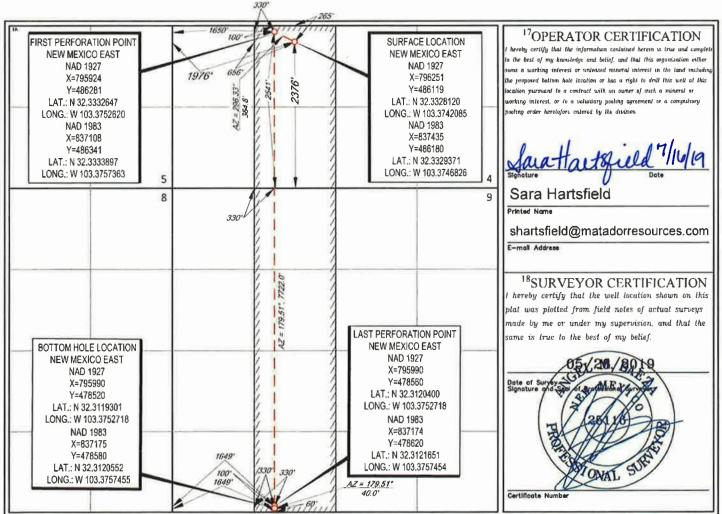

## WELL LOCATION AND ACREAGE DEDICATION PLAT

| API Number                             |                                                             |                                                                                         | <sup>2</sup> Pool Code                                                                                                          |                                                                                                                                                                                                                                                                                                                   | <sup>3</sup> Pool Name                                                                                                                                                                                                                            |                                                                                                                                                                                                                                                                                                                                                                                                                                                                                                                                                  |                                                                                                |                                                                                                                                                                                                                                                                                                                                                                                                                                                                                                                                                                                                                                                                                                                                                                                                                                                                                         |                                                                                                                                                                                                                                                                                                                                                                                                                                                                                |  |
|----------------------------------------|-------------------------------------------------------------|-----------------------------------------------------------------------------------------|---------------------------------------------------------------------------------------------------------------------------------|-------------------------------------------------------------------------------------------------------------------------------------------------------------------------------------------------------------------------------------------------------------------------------------------------------------------|---------------------------------------------------------------------------------------------------------------------------------------------------------------------------------------------------------------------------------------------------|--------------------------------------------------------------------------------------------------------------------------------------------------------------------------------------------------------------------------------------------------------------------------------------------------------------------------------------------------------------------------------------------------------------------------------------------------------------------------------------------------------------------------------------------------|------------------------------------------------------------------------------------------------|-----------------------------------------------------------------------------------------------------------------------------------------------------------------------------------------------------------------------------------------------------------------------------------------------------------------------------------------------------------------------------------------------------------------------------------------------------------------------------------------------------------------------------------------------------------------------------------------------------------------------------------------------------------------------------------------------------------------------------------------------------------------------------------------------------------------------------------------------------------------------------------------|--------------------------------------------------------------------------------------------------------------------------------------------------------------------------------------------------------------------------------------------------------------------------------------------------------------------------------------------------------------------------------------------------------------------------------------------------------------------------------|--|
| 30-025-46253                           |                                                             |                                                                                         | 52769                                                                                                                           |                                                                                                                                                                                                                                                                                                                   | Rock Lake; Bone Spring,                                                                                                                                                                                                                           |                                                                                                                                                                                                                                                                                                                                                                                                                                                                                                                                                  |                                                                                                | South                                                                                                                                                                                                                                                                                                                                                                                                                                                                                                                                                                                                                                                                                                                                                                                                                                                                                   | V                                                                                                                                                                                                                                                                                                                                                                                                                                                                              |  |
| <sup>4</sup> Property Code<br>325951 M |                                                             |                                                                                         |                                                                                                                                 | <sup>5</sup> Property 1                                                                                                                                                                                                                                                                                           | perty Name                                                                                                                                                                                                                                        |                                                                                                                                                                                                                                                                                                                                                                                                                                                                                                                                                  |                                                                                                | Well Number                                                                                                                                                                                                                                                                                                                                                                                                                                                                                                                                                                                                                                                                                                                                                                                                                                                                             |                                                                                                                                                                                                                                                                                                                                                                                                                                                                                |  |
|                                        |                                                             | MARLAN DOWNEY STATE COM 04 09 23S 35E                                                   |                                                                                                                                 |                                                                                                                                                                                                                                                                                                                   |                                                                                                                                                                                                                                                   |                                                                                                                                                                                                                                                                                                                                                                                                                                                                                                                                                  |                                                                                                | 112H                                                                                                                                                                                                                                                                                                                                                                                                                                                                                                                                                                                                                                                                                                                                                                                                                                                                                    |                                                                                                                                                                                                                                                                                                                                                                                                                                                                                |  |
| <sup>7</sup> OGRID No.                 |                                                             |                                                                                         | <sup>8</sup> Operator Name                                                                                                      |                                                                                                                                                                                                                                                                                                                   |                                                                                                                                                                                                                                                   |                                                                                                                                                                                                                                                                                                                                                                                                                                                                                                                                                  |                                                                                                | "Elevation                                                                                                                                                                                                                                                                                                                                                                                                                                                                                                                                                                                                                                                                                                                                                                                                                                                                              |                                                                                                                                                                                                                                                                                                                                                                                                                                                                                |  |
| 228937                                 |                                                             | MATADOR PRODUCTION COMPANY                                                              |                                                                                                                                 |                                                                                                                                                                                                                                                                                                                   |                                                                                                                                                                                                                                                   |                                                                                                                                                                                                                                                                                                                                                                                                                                                                                                                                                  |                                                                                                | 3549'                                                                                                                                                                                                                                                                                                                                                                                                                                                                                                                                                                                                                                                                                                                                                                                                                                                                                   |                                                                                                                                                                                                                                                                                                                                                                                                                                                                                |  |
|                                        |                                                             |                                                                                         |                                                                                                                                 | <sup>10</sup> Surface L                                                                                                                                                                                                                                                                                           | ocation                                                                                                                                                                                                                                           |                                                                                                                                                                                                                                                                                                                                                                                                                                                                                                                                                  |                                                                                                |                                                                                                                                                                                                                                                                                                                                                                                                                                                                                                                                                                                                                                                                                                                                                                                                                                                                                         |                                                                                                                                                                                                                                                                                                                                                                                                                                                                                |  |
| Section                                | Township                                                    | Range                                                                                   | Lot ldn                                                                                                                         | Feet from the                                                                                                                                                                                                                                                                                                     | North/South line                                                                                                                                                                                                                                  | Feet from the                                                                                                                                                                                                                                                                                                                                                                                                                                                                                                                                    | East/                                                                                          | West line                                                                                                                                                                                                                                                                                                                                                                                                                                                                                                                                                                                                                                                                                                                                                                                                                                                                               | County                                                                                                                                                                                                                                                                                                                                                                                                                                                                         |  |
| 4                                      | 23-S                                                        | 35-E                                                                                    | -                                                                                                                               | 2376'                                                                                                                                                                                                                                                                                                             | SOUTH                                                                                                                                                                                                                                             | 1976'                                                                                                                                                                                                                                                                                                                                                                                                                                                                                                                                            | WES'                                                                                           | Г                                                                                                                                                                                                                                                                                                                                                                                                                                                                                                                                                                                                                                                                                                                                                                                                                                                                                       | LEA                                                                                                                                                                                                                                                                                                                                                                                                                                                                            |  |
|                                        |                                                             | <sup>11</sup> B                                                                         | ottom Ho                                                                                                                        | le Location If I                                                                                                                                                                                                                                                                                                  | Different From Su                                                                                                                                                                                                                                 | rface                                                                                                                                                                                                                                                                                                                                                                                                                                                                                                                                            |                                                                                                |                                                                                                                                                                                                                                                                                                                                                                                                                                                                                                                                                                                                                                                                                                                                                                                                                                                                                         |                                                                                                                                                                                                                                                                                                                                                                                                                                                                                |  |
| Section                                | Township                                                    | Range                                                                                   | Lot Idn                                                                                                                         | Feet from the                                                                                                                                                                                                                                                                                                     | North/South line                                                                                                                                                                                                                                  | Feet from the                                                                                                                                                                                                                                                                                                                                                                                                                                                                                                                                    | East/                                                                                          | West line                                                                                                                                                                                                                                                                                                                                                                                                                                                                                                                                                                                                                                                                                                                                                                                                                                                                               | County                                                                                                                                                                                                                                                                                                                                                                                                                                                                         |  |
| 9                                      | 23-S                                                        | 35-E                                                                                    | -                                                                                                                               | 60'                                                                                                                                                                                                                                                                                                               | SOUTH                                                                                                                                                                                                                                             | 1649'                                                                                                                                                                                                                                                                                                                                                                                                                                                                                                                                            | WES'                                                                                           | Г                                                                                                                                                                                                                                                                                                                                                                                                                                                                                                                                                                                                                                                                                                                                                                                                                                                                                       | LEA                                                                                                                                                                                                                                                                                                                                                                                                                                                                            |  |
| Joint or                               | Infill <sup>14</sup> Co                                     | nsolidation Code                                                                        | e <sup>15</sup> Orde                                                                                                            | er No.                                                                                                                                                                                                                                                                                                            |                                                                                                                                                                                                                                                   |                                                                                                                                                                                                                                                                                                                                                                                                                                                                                                                                                  |                                                                                                |                                                                                                                                                                                                                                                                                                                                                                                                                                                                                                                                                                                                                                                                                                                                                                                                                                                                                         |                                                                                                                                                                                                                                                                                                                                                                                                                                                                                |  |
|                                        | -46253<br>Tode<br>No.<br>37<br>Section<br>4<br>Section<br>9 | -46253<br>Code<br>No.<br>37<br>Section Township<br>4 23–S<br>Section Township<br>9 23–S | Section     Township     Range       4     23-S     35-E       11B     Section     Township     Range       9     23-S     35-E | -46253     52769       Sode     MARLAN DOWN       No.     MARLAN DOWN       57     MATADO       Section     Township     Range       4     23-S     35-E       11     Bottom Ho       Section     Township     Range       23-S     35-E     -       11     Bottom Ho     Lot Idn       9     23-S     35-E     - | -46253 52769   Sode Sproperty 1   MARLAN DOWNEY STATE   No. "Operator   57 MATADOR PRODUC   57 MATADOR PRODUC   10 Surface L   23-S 35-E   11 Bottom Hole Location If I   Section Township   23-S 35-E   11 Feet from the   9 23-S   35-E -   60' | -46253   Source   Rock     Source   Source | -46253   Sold   Rock Lake; Bone     Sold   Sold Sold   Sold Sold Sold Sold Sold Sold Sold Sold | -46253   52769   Rock Lake; Bone Spring, S     Sode   *Property Name   *MARLAN DOWNEY STATE COM 04 09 23S 35E     No.   *Operator Name   *Operator Name     *Operator Name   *Operator Name   *Operator Name     *Operator Name   *Operator Name   *Operator Name     *Operator Name   *Operator Name   *Operator Name     ************************************ | -46253   52769   Rock Lake; Bone Spring, South     Sode   *Property Name   *Well Nu     MARLAN DOWNEY STATE COM 04 09 23S 35E   112     No.   *Operator Name   *Eleval     *Operator Name   *Operator Name   *Eleval     *Operator Name   *Eleval   354     *Township   Range   Lot Idn   Feet from the   East/West line     4   23-S   35-E   -   2376'   SOUTH   1976'   WEST     *Intended to the Section If Different From Surface     *********************************** |  |