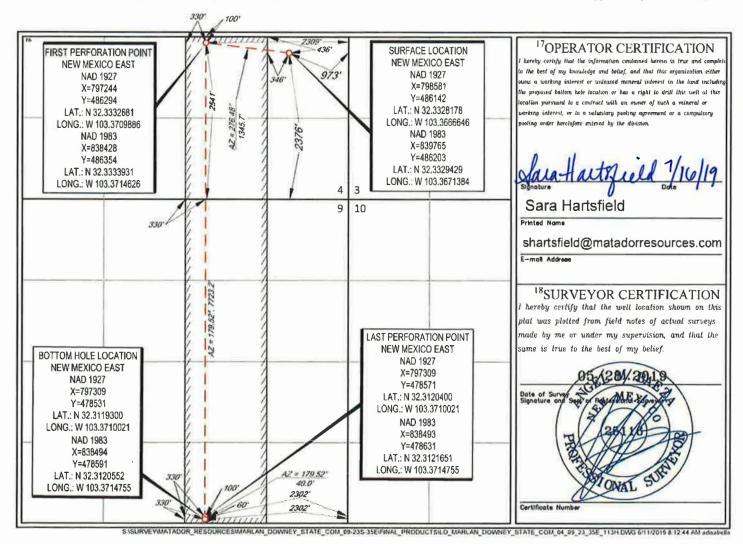

OCD - HOBBS 07/22/2019

AMENDED REPORT

| Phone: (505) 476-3460 Fax: (505) 476-3462 | Santa                  | ) AMENDED REPOR                     |                      |  |  |
|-------------------------------------------|------------------------|-------------------------------------|----------------------|--|--|
|                                           | WELL LOCATION AND      | RECEIVED  ACREAGE DEDICATION PLAT   |                      |  |  |
| API Number                                | <sup>2</sup> Paol Code | <sup>3</sup> Poul Name              |                      |  |  |
| 30-025-46254                              | 52769                  | Rock Lake; Bone Spring, South       |                      |  |  |
| <sup>4</sup> Property Code<br>325951      |                        | roperty Name FATE COM 04 09 23S 35E | "Well Number<br>113H |  |  |
| 70GRID №.<br>228937                       |                        | DUCTION COMPANY                     | Elevation<br>3542'   |  |  |

10 Surface Location

| UL or lot no. | Section | Township | Runge | Lot Idn | Feet from the | North/South line | Feet from the | East/West line | County |
|---------------|---------|----------|-------|---------|---------------|------------------|---------------|----------------|--------|
| I             | 4       | 23-S     | 35-E  | -       | 2376'         | SOUTH            | 973'          | EAST           | LEA    |

11 Rottom Hole Location If Different From Surface

| DOWN MADE EXCHANGE IN DISPLEM A TONI CHANGE |                          |                        |                  |                      |               |                  |               |                |        |
|---------------------------------------------|--------------------------|------------------------|------------------|----------------------|---------------|------------------|---------------|----------------|--------|
| UL or lot no.                               | Section                  | Township               | Range            | Lot Idn              | Feet from the | North/South line | Feet from the | East/West line | County |
| 0                                           | 9                        | 23-S                   | 35-E             | -                    | 60'           | SOUTH            | 2302'         | EAST           | LEA    |
| Dedicated Acres 240                         | <sup>13</sup> Joint or I | nfill <sup>14</sup> Co | onsolidation Cod | e <sup>18</sup> Ordo | er No.        |                  |               |                |        |