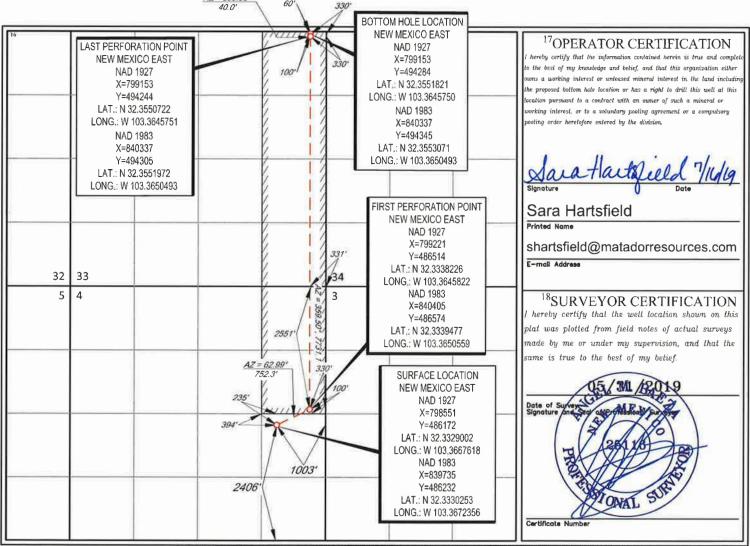

| District I<br>1625 N. French Dr., Hobbs, NM 882                                                                                                                                                                                                                                                                                                                                   | 240                        | State of               | FORM C-102                                              |                 |              |
|-----------------------------------------------------------------------------------------------------------------------------------------------------------------------------------------------------------------------------------------------------------------------------------------------------------------------------------------------------------------------------------|----------------------------|------------------------|---------------------------------------------------------|-----------------|--------------|
| Phone: (575) 393-6161 Fax: (575) 393-0720<br><u>District II</u><br>811 S. First SL, Artesia, NM 88210<br>Phone: (575) 748-1283 Fax: (575) 748-9720<br><u>District III</u><br>1000 Rio Brazos Road, Aztec, NM 87410<br>Phone: (505) 334-6178 Fax: (505) 334-6170<br><u>District IV</u><br>1220 S. St. Francis Dr., Santa Fe, NM 87505<br>Phone: (505) 476-3460 Fax: (505) 476-3462 |                            | Energy, Minera         | Revised August 1, 201<br>Submit one copy to appropriate |                 |              |
|                                                                                                                                                                                                                                                                                                                                                                                   |                            | D                      |                                                         |                 |              |
|                                                                                                                                                                                                                                                                                                                                                                                   |                            | OIL CONSEF             | CD - HOBBS                                              | District Office |              |
|                                                                                                                                                                                                                                                                                                                                                                                   |                            | 1220 Sou<br>Santa      | CD - 110-<br>07/23/2019<br>RECEIVED                     | AMENDED REPORT  |              |
|                                                                                                                                                                                                                                                                                                                                                                                   | WE                         | LL LOCATION AND        | ACREAGE DEDICATIO                                       |                 |              |
| API Number                                                                                                                                                                                                                                                                                                                                                                        |                            | <sup>2</sup> Pool Code | <sup>5</sup> Pool Name                                  |                 |              |
| 30-025-4625                                                                                                                                                                                                                                                                                                                                                                       | 9                          | 52769                  | e; Bone Sprin                                           | ing, South      |              |
| <sup>4</sup> Property Code                                                                                                                                                                                                                                                                                                                                                        | <sup>5</sup> Property Name |                        |                                                         |                 | "Well Number |
| 325964                                                                                                                                                                                                                                                                                                                                                                            |                            | 114H                   |                                                         |                 |              |
| <sup>7</sup> OGRID No.                                                                                                                                                                                                                                                                                                                                                            |                            |                        | <sup>9</sup> Elevation                                  |                 |              |
| 228937                                                                                                                                                                                                                                                                                                                                                                            |                            | MATADOR PRO            | 3545'                                                   |                 |              |

## <sup>10</sup>Surface Location UL or lot no. Section Township Range Lot Idn Feet from the North/South line Feet from the East/West line County Ι 4 23-S 35-E 2406' SOUTH 1003' EAST LEA <sup>11</sup>Bottom Hole Location If Different From Surface

| UL or lot no.                           | Section                  | Township              | Range          | Lot Idn               | Feet from the | North/South line | Feet from the | East/West line | County |
|-----------------------------------------|--------------------------|-----------------------|----------------|-----------------------|---------------|------------------|---------------|----------------|--------|
| A                                       | 33                       | 22-S                  | 35-E           | -                     | 60'           | NORTH            | 330'          | EAST           | LEA    |
| <sup>12</sup> Dedicated Acres<br>240.32 | <sup>13</sup> Joint or l | nfiU <sup>14</sup> Co | nsolidation Co | le <sup>18</sup> Ordo | er No.        |                  |               |                |        |

No allowable will be assigned to this completion until all interests have been consolidated or a non-standard unit has been approved by the division. AZ = 359.50' 40.0'

60

S \SURVEYIMATADOR\_RESOURCESIBILL\_ALEXANDER\_33-22S-35EVFINAL\_PRODUCTS/LO\_BILL\_ALEXANDER\_STATE\_COM\_04-33\_114H\_REV3.DWG 6/6/2019 1.40.15 PM bgreg