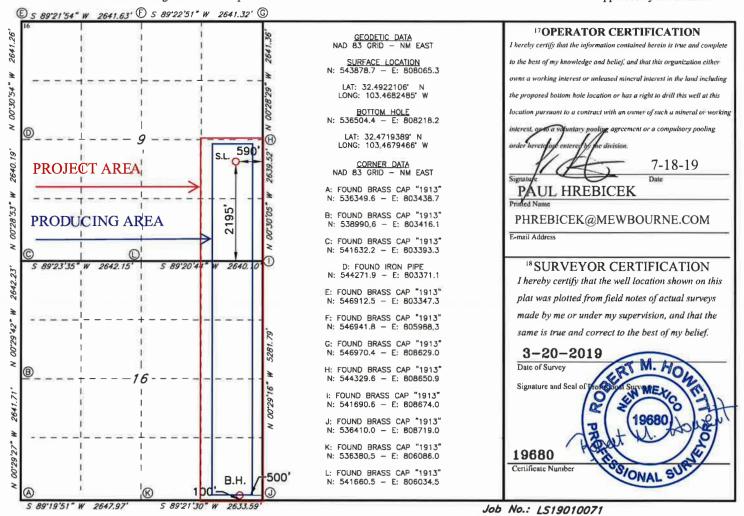

## WELL LOCATION AND ACREAGE DEDICATION PLAT

| 30-025-4626                          | , | <sup>2</sup> Pool Code<br>96660        | <sup>3</sup> Pool Name<br>BERRY; BONE SPRING |  |  |  |
|--------------------------------------|---|----------------------------------------|----------------------------------------------|--|--|--|
| <sup>4</sup> Property Code<br>325985 | 1 | 6 Well Number<br>1 H                   |                                              |  |  |  |
| 70GRID NO.<br>14744                  |   | <sup>9</sup> Elevation<br><b>3703'</b> |                                              |  |  |  |

10 Surface I ocation

|                                                  |          |                                     |       |           | Duriuce       | Location         |               |                |        |  |  |
|--------------------------------------------------|----------|-------------------------------------|-------|-----------|---------------|------------------|---------------|----------------|--------|--|--|
| UL or lot no.                                    | Section  | Township                            | Range | Lot Idn   | Feet from the | North/South line | Feet From the | East/West line | County |  |  |
| I                                                | 9        | 21S                                 | 34E   |           | 2195          | SOUTH            | 590           | EAST           | LEA    |  |  |
| " Bottom Hole Location If Different From Surface |          |                                     |       |           |               |                  |               |                |        |  |  |
| UL or lot no.                                    | Section  | Township                            | Range | Lot ldn   | Feet from the | North/South line | Feet from the | East/West line | County |  |  |
| P                                                | 16       | 21S                                 | 34E   |           | 100           | SOUTH            | 500           | EAST           | LEA    |  |  |
| 12 Dedicated Acres                               | 13 Joint | 13 Joint or Infill 14 Consolidation |       | Code 15 ( | Order No.     |                  |               |                |        |  |  |
| 240                                              |          |                                     |       |           |               |                  |               |                |        |  |  |