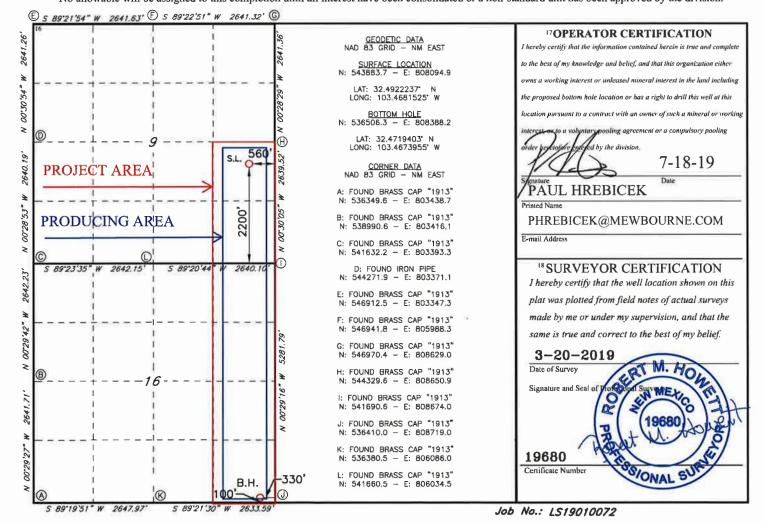

1220 South St. Francis Dr. Santa Fe, NM 87505

Revised August 1, 2011
N
OCD - HOBBS Submit one copy to appropriate
District Office

CD - 110 07|25|2019 RECEIVED

330

EAST

☐ AMENDED REPORT

LEA

Form C-102

## WELL LOCATION AND ACREAGE DEDICATION PLAT

| API Number                                        |         |                                       |                       | <sup>2</sup> Pool Code |               | <sup>3</sup> Pool Name |               |                |                                    |                                       |  |
|---------------------------------------------------|---------|---------------------------------------|-----------------------|------------------------|---------------|------------------------|---------------|----------------|------------------------------------|---------------------------------------|--|
| 30-025                                            | 4       |                                       | 96660 BERRY; BONE SPI |                        |               |                        |               |                |                                    |                                       |  |
| <sup>4</sup> Property Code 325985                 |         | REBEL 9/16 B3IP STATE COM             |                       |                        |               |                        |               |                | <sup>6</sup> Well Number <b>2H</b> |                                       |  |
| 70GRID NO.<br>14744                               |         | *Operator Name  MEWBOURNE OIL COMPANY |                       |                        |               |                        |               |                |                                    | <sup>9</sup> Elevation<br><b>3703</b> |  |
| <sup>10</sup> Surface Location                    |         |                                       |                       |                        |               |                        |               |                |                                    |                                       |  |
| UL or lot no.                                     | Section | Township                              | Range                 | Lot Idn                | Feet from the | North/South line       | Feet From the | East/West line |                                    | County                                |  |
| I                                                 | 9       | 21S                                   | 34E                   |                        | 2200          | SOUTH                  | 560           | EAST           |                                    | LEA                                   |  |
| 11 Bottom Hole Location If Different From Surface |         |                                       |                       |                        |               |                        |               |                |                                    |                                       |  |
| UL or lot no.                                     | Section | Township                              | Range                 | Lot ldn                | Feet from the | North/South line       | Feet from the | East/We        | st line                            | County                                |  |

No allowable will be assigned to this completion until all interest have been consolidated or a non-standard unit has been approved by the division.

SOUTH

100

34E

14 Consolidation Code