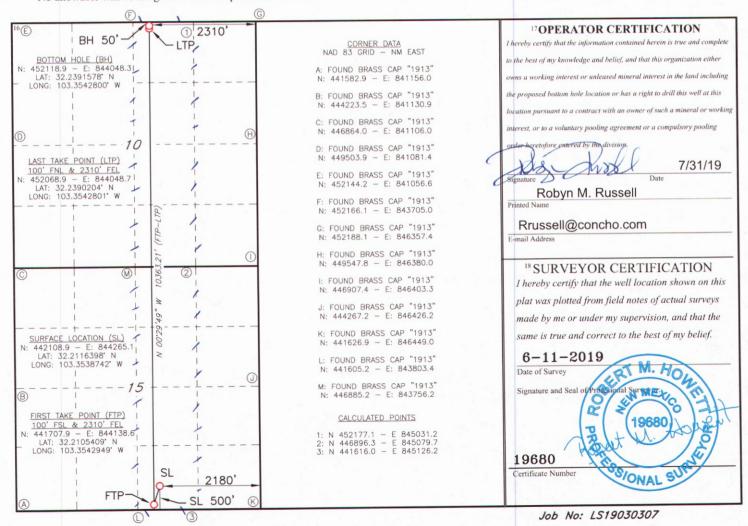

OCD - HOBBS

07/31/2019 
AMENDED REPORT

WELL LOCATION AND ACREAGE DEDICATION PLAT

Santa Fe, NM 87505

| 30-025-46276                                |          |                    |               | Pool Code 98098 WC-025 G-09 S243532 MWOLFBONE WC-025 G-096 S24352M; Wolfbone |               |                  |               |                |                     |  |
|---------------------------------------------|----------|--------------------|---------------|------------------------------------------------------------------------------|---------------|------------------|---------------|----------------|---------------------|--|
| <sup>4</sup> Property Code<br><b>325999</b> |          | PORK PIE STATE COM |               |                                                                              |               |                  |               |                | 6 Well Number 704H  |  |
| 7 OGRID NO.<br>229137                       |          | COG OPERATING, LLC |               |                                                                              |               |                  |               |                | 9Elevation<br>3337' |  |
|                                             |          | 148                |               |                                                                              | 10 Surface I  | Location         |               |                |                     |  |
| UL or lot no.                               | Section  | Township           | Range         | Lot Idn                                                                      | Feet from the | North/South line | Feet From the | East/West line | County              |  |
| 0                                           | 15       | 24S                | 35E           |                                                                              | 500           | SOUTH            | 2180          | EAST           | LEA                 |  |
|                                             |          |                    | 11 <b>J</b>   | Bottom H                                                                     | ole Location  | If Different Fro | om Surface    |                |                     |  |
| UL or lot no.                               | Section  | Township           | Range         | Lot Idn                                                                      | Feet from the | North/South line | Feet from the | East/West line | County              |  |
| В                                           | 10       | 24S                | 35E           |                                                                              | 50            | NORTH            | 2310          | EAST           | LEA                 |  |
| <sup>2</sup> Dedicated Acres                | 13 Joint | or Infill 14 (     | Consolidation | Code 15 C                                                                    | Order No.     |                  |               |                |                     |  |