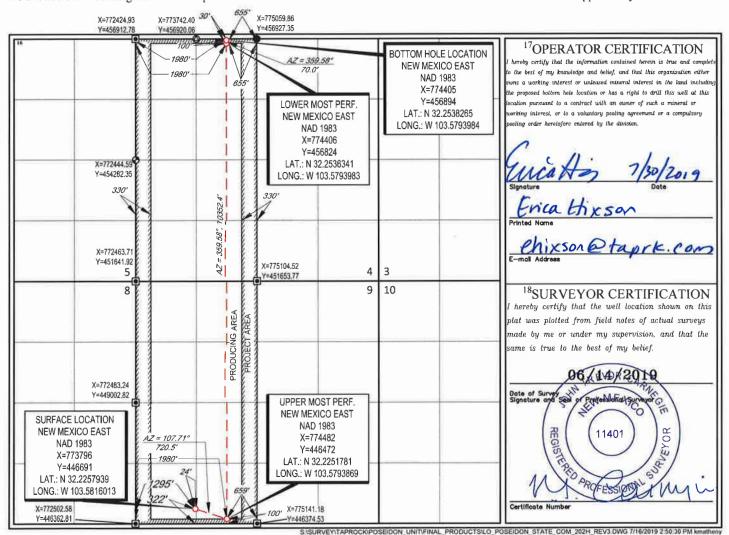

## WELL LOCATION AND ACREAGE DEDICATION PLAT

| 30-025 - 410237     |                    | 98135                      | WC025 G095243310P; Wolfe | apper |  |  |  |  |
|---------------------|--------------------|----------------------------|--------------------------|-------|--|--|--|--|
| Property Code       |                    | <sup>5</sup> Property Name |                          |       |  |  |  |  |
| 325667              | POSEIDON STATE COM |                            |                          |       |  |  |  |  |
| OGRID No.           | 1                  | <sup>9</sup> Elevation     |                          |       |  |  |  |  |
| 372043              |                    | 3610'                      |                          |       |  |  |  |  |
| 10 Surface Location |                    |                            |                          |       |  |  |  |  |

North/South line Feet from the East/West line Lot Idn Feet from the 000

| M                                                | 9           | 24-S        | 33-E            | ( - )                | 322           | SOUTH            | 1295          | WEST           | LEA    |  |  |  |  |
|--------------------------------------------------|-------------|-------------|-----------------|----------------------|---------------|------------------|---------------|----------------|--------|--|--|--|--|
| 11Bottom Hole Location If Different From Surface |             |             |                 |                      |               |                  |               |                |        |  |  |  |  |
| UL or lot no.                                    | Section     | Township    | Range           | Lot Idn              | Feet from the | North/South line | Feet from the | East/West line | County |  |  |  |  |
| C                                                | 4           | 24-S        | 33-E            | 3 -                  | 30'           | NORTH            | 1980'         | WEST           | LEA    |  |  |  |  |
| 12 Dedicated Acres                               | 13 Joint or | Infill 14Co | onsolidation Co | de <sup>15</sup> Ord | er No.        |                  |               |                |        |  |  |  |  |
| 639.62                                           |             |             |                 |                      |               |                  |               |                |        |  |  |  |  |