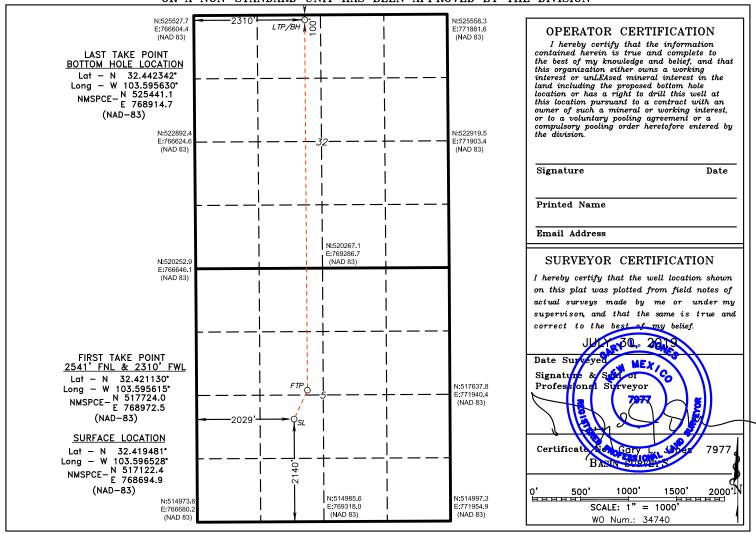

| DISTRICT IV<br>1220 S. St. Francis Dr., Santa Fe, NM 875<br>Phone (505) 476-3460 Fax: (505) 476-3462 | WELL LOCATION AND  | ACREAGE DEDICATION PLAT | VED AMENDED REPORT |  |  |
|------------------------------------------------------------------------------------------------------|--------------------|-------------------------|--------------------|--|--|
| API Number                                                                                           | Pool Code<br>37870 | LEGG;BONE SPRING        |                    |  |  |
| Property Code                                                                                        | Prop               | Well Number             |                    |  |  |
| 319599                                                                                               | DAGGER LAKE        | DAGGER LAKE 5 STATE COM |                    |  |  |
| OGRID No.                                                                                            | Opera              | Elevation               |                    |  |  |
| 372417                                                                                               | ADVANCE ENERGY     | PARTNERS HAT MESA       | 3658'              |  |  |

## Surface Location

| UL or lot No. | Section | Township | Range | Lot Idn | Feet from the | SOUTH/South line | Feet from the | East/West line | County |
|---------------|---------|----------|-------|---------|---------------|------------------|---------------|----------------|--------|
| K             | 5       | 22 S     | 33 E  |         | 2140          | SOUTH            | 2029          | WEST           | LEA    |

## Bottom Hole Location If Different From Surface

| UL or lot No.                                          | Section | Township | Range    | Lot Idn | Feet from the | SOUTH/South line | Feet from the | East/West line | County |
|--------------------------------------------------------|---------|----------|----------|---------|---------------|------------------|---------------|----------------|--------|
| С                                                      | 32      | 21 S     | 33 E     |         | 100           | NORTH            | 2310          | WEST           | LEA    |
| Dedicated Acres   Joint or Infill   Consolidation Code |         |          | Code Ore | der No. | •             |                  |               |                |        |
|                                                        |         |          |          |         |               |                  |               |                |        |

## NO ALLOWABLE WILL BE ASSIGNED TO THIS COMPLETION UNTIL ALL INTERESTS HAVE BEEN CONSOLIDATED OR A NON-STANDARD UNIT HAS BEEN APPROVED BY THE DIVISION