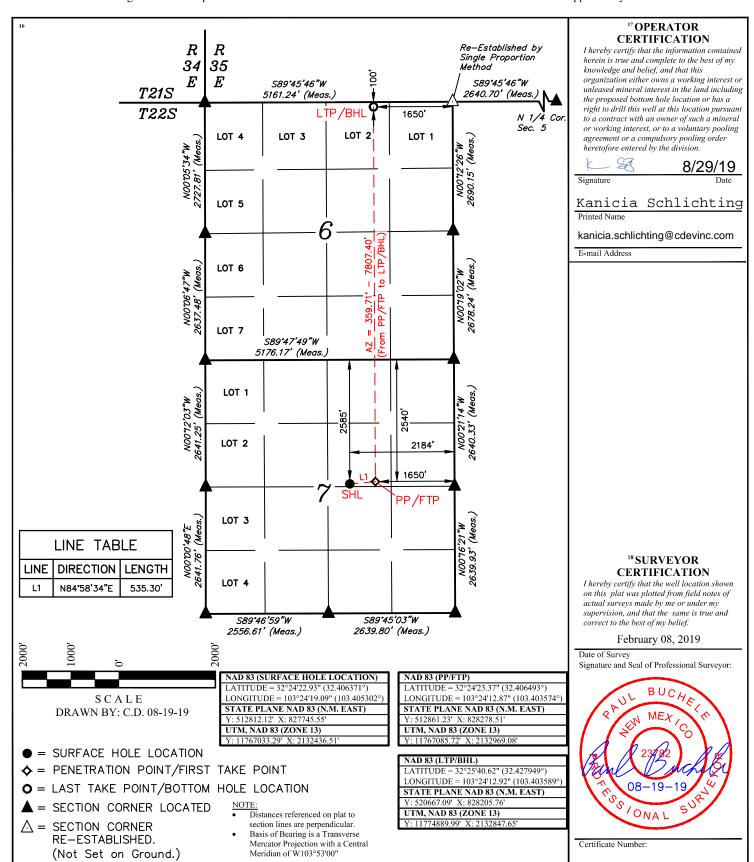

## WELL LOCATION AND ACREAGE DEDICATION PLAT

| <sup>1</sup> API Number 30-025-463   | 31 | <sup>2</sup> Pool Code<br>96553  | ³Pool Name<br>Ojo Chiso; Bone Sp      | pring                             |
|--------------------------------------|----|----------------------------------|---------------------------------------|-----------------------------------|
| <sup>4</sup> Property Code<br>325659 |    | <sup>6</sup> Well Number<br>502H |                                       |                                   |
| <sup>7</sup> OGRID №.<br>372165      |    |                                  | perator Name<br>DURCE PRODUCTION, LLC | <sup>9</sup> Elevation<br>3634.8' |

## <sup>10</sup> Surface Location

| G G | 7 | 22S | 35E | Lot full | 2585 | NORTH | 2184 | EAST EAST | LEA |
|-----|---|-----|-----|----------|------|-------|------|-----------|-----|
|     |   |     |     |          |      |       |      |           |     |

## "Bottom Hole Location If Different From Surface

| UL or lot no.<br>2           | Secti<br>6 | ion                           | Township<br>22S | Range<br>35E          | Lot Idn | Feet from the 100 | North/South line<br>NORTH | Feet from the<br>1650 | East/West line<br>EAST | County<br>LEA |
|------------------------------|------------|-------------------------------|-----------------|-----------------------|---------|-------------------|---------------------------|-----------------------|------------------------|---------------|
| 12 Dedicated Acres<br>242.45 |            | <sup>13</sup> Joint or Infill |                 | 14 Consolidation Code |         | 15 Order No.      |                           |                       |                        |               |