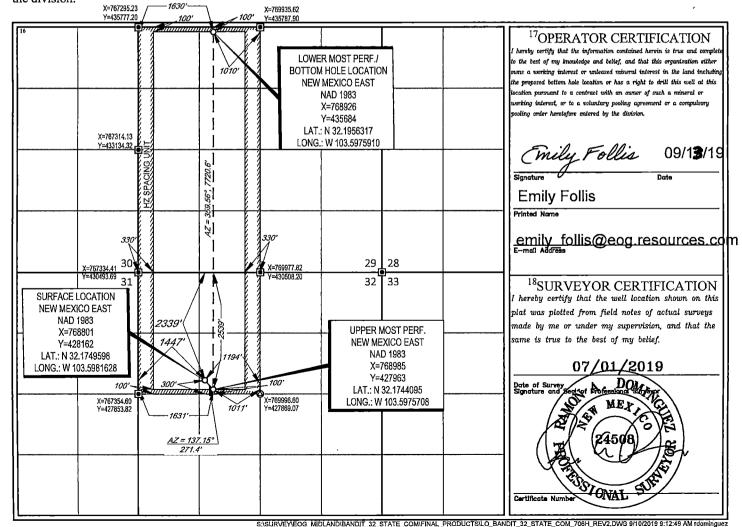

AMENDED REPORT

WELL LOCATION AND ACREAGE DEDICATION PLAT

| <sup>1</sup> API Number<br>30-025-46303                      |                          |                     |                  | <sup>2</sup> 78092   | W             | WC-025 G-09 S2433361; UPPEF       |               | PER WOLFO          | CAMP                             |  |
|--------------------------------------------------------------|--------------------------|---------------------|------------------|----------------------|---------------|-----------------------------------|---------------|--------------------|----------------------------------|--|
| 320644]                                                      |                          | SPrope<br>BANDIT 32 |                  |                      |               | erty Name 2 STATE COM OCD - HOBBS |               |                    | <sup>6</sup> Well Number<br>706H |  |
| 70GRID №.<br>7377                                            |                          | 0// -7011           |                  |                      |               |                                   |               | Elevation<br>3504' |                                  |  |
| <sup>10</sup> Surface Location                               |                          |                     |                  |                      |               |                                   |               |                    |                                  |  |
| UL or lot no.                                                | Section                  | Township            | Range            | Lot Idn              | Feet from the | North/South line                  | Feet from the | East/West line     | County                           |  |
| F                                                            | 32                       | 24-S                | 33-E             | -                    | 2339'         | NORTH                             | 1447'         | WEST               | LEA                              |  |
| <sup>11</sup> Bottom Hole Location If Different From Surface |                          |                     |                  |                      |               |                                   |               |                    |                                  |  |
| UL or lot no.                                                | Section                  | Township            | Range            | Lot Idn              | Feet from the | North/South line                  | Feet from the | East/West line     | County                           |  |
| C                                                            | 29                       | 24-S                | 33-E             | -                    | 100'          | NORTH                             | 1630'         | WEST               | LEA                              |  |
| <sup>12</sup> Dedicated Acres<br>480.00                      | <sup>13</sup> Joint or 1 | Infill 14Co         | nsolidation Code | e <sup>15</sup> Orde | er No.        |                                   |               |                    |                                  |  |