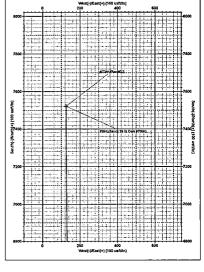

:IIsW

Site:

Project: Database: Company:

| 7 E. C77 CCC2 CCC4.     |                         |                   |                     |                    |                   |                       |                                         |                       |                                       |
|-------------------------|-------------------------|-------------------|---------------------|--------------------|-------------------|-----------------------|-----------------------------------------|-----------------------|---------------------------------------|
| 00.0                    | 0.00                    | 00.0              | £,231-              | 0.411              | £.431-            | 2,391,3               | 143.54                                  | 78.2                  | 5,200.0                               |
| 00.0                    | 00.0                    | 00.0              | 4.841-              | 0.111              | 2.021-            | 5,095.3               | 143.54                                  | 78.2                  | 5,100.0                               |
| 00,0                    | 00.0                    | 00.0              | 4.441-              | 0.801              | 2.841-            | 5.266,4               | 143.54                                  | 78.2                  | 5,000.0                               |
| 00.0                    | 00.0                    | 00.0              | 4.041-              | 1.801              | 2.241-            | 9.268,4               | 143.54                                  | 78.2                  | 0.006,4                               |
|                         |                         |                   |                     |                    |                   |                       |                                         |                       |                                       |
| 00.0                    | 00'0                    | 00.0              | 4.36r-              | 102.1              | 1.861-            | 7.867,4               | 143.54                                  | 78,2                  | 0.008,4                               |
| 00.0                    | 00-0                    | 00.0              | -132.5              | 1.66               | 1.481-            | 8.869,4               | 143.54                                  | 78.2                  | 0.007,4                               |
| 00.0                    | 00.0                    | 00.0              | -128.5              | 1.36               | 1.051-            | 0.865,4               | 143.54                                  | 78.2                  | 0.009,4                               |
| 00.0                    | 00.0                    | 00.0              | -124.5              | 2,88               | 1.821-            | 1.864,4               | 143.54                                  | 78.2                  | 0.002,4                               |
| 0.00                    | 00.0                    | 00.0              | -120.5              | 2.09               | -122,0            | 2,396,4               | 143.54                                  | 78,2                  | 0'004'4                               |
| 00.0                    | 00.0                    | 00.0              | 5.911-              | 2.78               | 0.811-            | þ'96Z'þ               | 143.54                                  | 78.S                  | 0.006,4                               |
|                         |                         |                   |                     |                    |                   |                       |                                         |                       |                                       |
| 00.0                    | 00.0                    | 00.0              | 9.211-              | 2.48               | 0.411-            | 3.391,4               | 43.641                                  | 78.2                  | 4,200.0                               |
| 00.0                    | 00.0                    | 00.0              | 9.801-              | 2,18               | 6.601-            | 9.960,4               | 143.54                                  | 78,2                  | 0.001,4                               |
| 00.0                    | 00.0                    | 00.0              | 9. <del>1</del> 01- | £,87               | 6,501-            | 7,86e,£               | 143,54                                  | 78,2                  | 0,000,4                               |
| 00.0                    | 00.0                    | 00.0              | 9,001-              | £.37               | 9,101-            | 6.868,E               | 143.54                                  | 78.2                  | 0.006,8                               |
| 00.0                    | 00.0                    | 00.0              | 9*96-               | 5.27               | 8.76-             | 0.767,8               | 143.54                                  | 78.2                  | 0.008,8                               |
| 00.0                    | 00.0                    | 00.0              | 7.26-               | £.ea               | 8.66-             | 1.7ea,e               | 143.54                                  | 78.2                  | 0.007,8                               |
| 00.0                    | 00.0                    | 00.0              | 7.88-<br>7.00       | <b>4.</b> 88       | 8.68-             | 2.762,8               | 143.54                                  | 78.2<br>58.0          | 0.008,8                               |
| 00.0                    | 00.0                    | 00.0              | 7.48-               | 4.63               | 8.38-             | 4.794,E               | 43.54                                   | 78. <u>C</u>          | 3,500.0                               |
|                         |                         |                   |                     |                    |                   |                       |                                         |                       |                                       |
| 00.0                    | 00.0                    | 00.0              | 7.08-               | <b>≯.</b> 09       | 7.18-             | 3,795,6               | 143.54                                  | 78.S                  | 0.004,8                               |
| 00.0                    | 00.0                    | 00.0              | <b>7.37-</b>        | <b>4.</b> 78       | T.TT              | 3,79S,£               | 143.54                                  | 78.2                  | 0.008,8                               |
| 00.0                    | 00.0                    | 00.0              | 8. <u>2</u> 7-      | <del>7</del> .43   | 7.67 <del>-</del> | 7.791,E               | 143.54                                  | 78.2                  | 0.002,8                               |
| 00.0                    | 00.0                    | 00.0              | 8.88-               | 3.13               | 9.69-             | 6.760,£               | 143.54                                  | 78.S                  | 0.001,8                               |
| 00.0                    | 00.0                    | 00.0              | 8.48-               | 3.84<br>3.13       | 9.39-             | 0.866,2               | 143.54                                  | 78.2<br>78.0          | 0.000,8                               |
| 00.0                    | 00.0                    | 00.0              | 8.03-               | 3.84<br>3.84       | 9.18-<br>9.39     | 1.898,2               | 143.54                                  | 78.S                  | 0.000,5                               |
|                         | 00 0                    | 00 0              | 8 03                | יוב ב              | 3 13              |                       | 13 611                                  |                       | 0 000 6                               |
| 00.0                    | 00.0                    | 00.0              | 8.92-               | 42.5               | 9.73-             | 2,867,5               | 143.54                                  | 78.2                  | 2,800.0                               |
| 00.0                    | 00.0                    | 00.0              | 6.23-               | 9.66               | 3.63-             | <b>₽</b> '869'Z       | 143.54                                  | 78.2                  | 0,007,2                               |
| 00.0                    | 00.0                    | 00.0              | 6.8 <del>1.</del>   | 9.8£               | 3.6 <del>1.</del> | 2,898,5               | 143.54                                  | 78.2                  | 0.008,S                               |
| 00.0                    | 00.0                    | 00.0              | 6° <del>11</del>    | 3.66               | 6.8 <del>1-</del> | 9,894,S               | 143.54                                  | 78.2                  | 2,500.0                               |
| 00.0                    | 00.0                    | 00.0              | 6°0 <del>1</del> -  | 30.6               | 4.14-             | 7.8ee,s               | 143.54                                  | 78.2                  | 2,400.0                               |
|                         |                         |                   |                     |                    |                   |                       |                                         |                       |                                       |
| 00.0                    | 00.0                    | 00.0              | 6.86-               | 9.72               | <b>₽.</b> 7£-     | 9,892,2               | 143.54                                  | 78.2                  | 0,006,S                               |
| 00.0                    | 00.0                    | 00.0              | 0.66-               | 7. <del>4</del> .2 | 4.66-             | 2,199.0               | 43.54                                   | 78.2                  | 2,200.0                               |
| 00.0                    | 00.0                    | 00.0              | 0.62-               | 7,12               | £.6S <del>-</del> | 1.6e0,S               | 143.54                                  | 78.2                  | 0.001,2                               |
| 00.0                    | 00.0                    | 00.0              | -22.0               | 7.81               | 6.32-             | 2.666,1               | 143.54                                  | 78.2                  | 2,000.0                               |
| 00.0                    | 00.0                    | 00.0              | 0.12-               | 7.31               | £.1S-             | 4.868,t               | 143.54                                  | 78.2                  | 0.000,1                               |
| 2010                    |                         |                   |                     | 0.71               |                   | 0100111               |                                         |                       | araal.                                |
| 00.0                    | 00.0                    | 00.0              | 0.71-               | 12.8               | £.71-             | 3.867,r               | 143.54                                  | 78.2                  | 0.008,1                               |
| 00.0                    | 00.0                    | 00.0              | 1.51-               | 8.6                | 2.E1-             | a.eea, r              | 143.54                                  | 78.2                  | 0.007,1                               |
| 00.0                    | 00.00                   | 00.0              | ۲ <u>-9-</u>        | 8.8                | 2.9-              | 7.863,1               | 143.54                                  | 78.2                  | 0.009,1                               |
| 00.0                    | 00.0                    | 00.0              | ١.۵-                | 8.6                | 5.2               | 6.66 <del>1</del> ,1  | 143.54                                  | 78.S                  | 0.002,1                               |
| 00.0                    | 2,00                    | 2.00              | 6.2 <del>-</del>    | 1.2                | 6.S <del>-</del>  | 3.5 <b>44</b> 3.5     | 143.54                                  | 78.2                  | 9.644,1                               |
| 00.0                    | 2.00                    | 2.00              | <b>₽</b> .٢−        | 0.1                | <b>b</b> .1-      | 0.004,1               | 143.54                                  | 2.00                  | ۱,400،0                               |
|                         |                         |                   |                     |                    |                   |                       |                                         |                       |                                       |
| 00.0                    | 00.0                    | 00.0              | 0.0                 | 0.0                | 0.0               | 0.005,1               | 00.0                                    | 00.0                  | 0.005,1                               |
| 00.0                    | 00.0                    | 00.0              | 0.0                 | 0.0                | 0.0               | 0.002,1               | 0.00                                    | 00.0                  | 1,200.0                               |
| 00.0                    | 00.0                    | 00.0              | 0.0                 | 0.0                | 0.0               | 0.001,1               | 00.0                                    | 00.0                  | 0.001,1                               |
| 00.0                    | 00.0                    | 00.0              | 0.0                 | 0.0                | 0.0               | 0.000,1               | 00.0                                    | 00.0                  | 0.000,1                               |
| 00.0                    | 00.0                    | 00.0              | 0.0                 | 0.0                | 0.0               | 0.006                 | 00.0                                    | 00.0                  | 0'006                                 |
| 00.0                    | 00.0                    | 00.0              | 0.0                 | 0.0                | 0.0               | 0.008                 | 00.0                                    | 00.0                  | 0.008                                 |
| 00.0                    | 00.0                    | 00.0              | 0.0                 | 0.0                | 0.0               | 0.007                 | 00.0                                    | 00.0                  | 0.007                                 |
|                         |                         |                   |                     |                    |                   |                       |                                         |                       |                                       |
| 00.0                    | 00.0                    | 00.0              | 0.0                 | 0.0                | 0.0               | 0.009                 | 00.0                                    | 00.0                  | 0,008                                 |
| 00.0                    | 00.0                    | 00.0              | 0-0                 | 0.0                | 0.0               | 500.0                 | 00.0                                    | 00.0                  | 0.003                                 |
| 00.0                    | 00-0                    | 00.0              | 0.0                 | 0.0                | 0.0               | 0.004                 | 00.0                                    | 00.0                  | 0.004                                 |
| 00.0                    | 00.0                    | 00.0              | 0.0                 | 0.0                | 0.0               | 0.00£                 | 00.0                                    | 00.0                  | 0.008                                 |
| 00.0                    | 00.0                    | 00.0              | 0.0                 | 0.0                | 0.0               | 0.002                 | 00.0                                    | 00-0                  | 200.0                                 |
| 00.0                    | 00.0                    | 00.0              | 0.0                 | 0.0                | 0.0               | 0.001                 | 00.0                                    | 00.0                  | 0.001                                 |
| 00.0                    | 00.0                    | 00.0              | 0.0                 | 0.0                | 0.0               | 0.0                   | 00.0                                    | 00.0                  | 0.0                                   |
|                         |                         |                   |                     |                    |                   |                       |                                         |                       |                                       |
| (ffsu00f/°)             | (Meu001\°)              | (fleu00 t\°)      | (theu)              | (tieu)             | (itan)            | (itau)                | (°)                                     | (.)                   | (theu)                                |
| эtsЯ                    | Rate                    | Rate              | Section             | W-/∃+              | S-/N+             | Depth                 | Azimuth                                 | Inclination           | Debth                                 |
| uın <u>r</u>            | bliua                   | Dogled            | Vertical            |                    |                   | Vertical              |                                         |                       | Measured                              |
| . · · · -               |                         | · • :             |                     | (, )               |                   |                       |                                         | , k                   | · · · · · · · · · · · · · · · · · · · |
| ne si manakana biraha e |                         | وإطنيا والمساودات |                     |                    | أأرا والمستناة    | and the first section |                                         | To the Comment of the | Janned Survey                         |
|                         | a a manifestation and a |                   | <u> </u>            |                    |                   | <u> </u>              | and the state of                        | <del>45-1</del>       | vorang hendeld                        |
| - Ar designation        |                         | 7.7               |                     |                    |                   | <del></del>           |                                         | 2.0# nsl9 :           | :ußisə                                |
|                         |                         | ±                 | -                   |                    | 21                |                       | · · · · · ·                             |                       |                                       |
| * a                     | -                       | 1                 |                     | 2                  |                   |                       | * * * * * * * * * * * * * * * * * * * * | но ; .                | Velibore:                             |