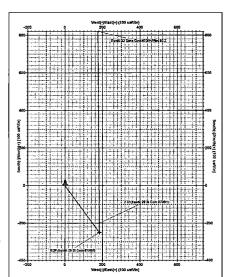

:IIsW

Site:

Project: Database: Company:

| 7 E. C77 CCC2 CCC4.     |                         |                   |                     |                    |                   |                       |                                         |                       |                                       |
|-------------------------|-------------------------|-------------------|---------------------|--------------------|-------------------|-----------------------|-----------------------------------------|-----------------------|---------------------------------------|
| 00.0                    | 0.00                    | 00.0              | £,231-              | 0.411              | £.431-            | 2,391,3               | 143.54                                  | 78.2                  | 5,200.0                               |
| 00.0                    | 00.0                    | 00.0              | 4.841-              | 0.111              | 2.021-            | 5,095.3               | 143.54                                  | 78.2                  | 5,100.0                               |
| 00,0                    | 00.0                    | 00.0              | 4.441-              | 0.801              | 2.841-            | 5.266,4               | 143.54                                  | 78.2                  | 5,000.0                               |
| 00.0                    | 00.0                    | 00.0              | 4.041-              | 1.801              | 2.241-            | 9.268,4               | 143.54                                  | 78.2                  | 0.006,4                               |
|                         |                         |                   |                     |                    |                   |                       |                                         |                       |                                       |
| 00.0                    | 00'0                    | 00.0              | 4.36r-              | 102.1              | 1.861-            | 7.867,4               | 143.54                                  | 78,2                  | 0.008,4                               |
| 00.0                    | 00-0                    | 00.0              | -132.5              | 1.66               | 1.481-            | 8.869,4               | 143.54                                  | 78.2                  | 0.007,4                               |
| 00.0                    | 00.0                    | 00.0              | -128.5              | 1.36               | 1.051-            | 0.865,4               | 143.54                                  | 78.2                  | 0.009,4                               |
| 00.0                    | 00.0                    | 00.0              | -124.5              | 2,88               | 1.821-            | 1.864,4               | 143.54                                  | 78.2                  | 0.002,4                               |
| 0.00                    | 00.0                    | 00.0              | -120.5              | 2.09               | -122,0            | 2,396,4               | 143.54                                  | 78,2                  | 0'004'4                               |
| 00.0                    | 00.0                    | 00.0              | 5.911-              | 2.78               | 0.811-            | þ'96Z'þ               | 143.54                                  | 78.S                  | 0.006,4                               |
|                         |                         |                   |                     |                    |                   |                       |                                         |                       |                                       |
| 00.0                    | 00.0                    | 00.0              | 9.211-              | 2.48               | 0.411-            | 3.391,4               | 43.641                                  | 78.2                  | 4,200.0                               |
| 00.0                    | 00.0                    | 00.0              | 9.801-              | 2,18               | 6.601-            | 9.960,4               | 143.54                                  | 78,2                  | 0.001,4                               |
| 00.0                    | 00.0                    | 00.0              | 9. <del>1</del> 01- | £,87               | 6,501-            | 7,86e,£               | 143,54                                  | 78,2                  | 0,000,4                               |
| 00.0                    | 00.0                    | 00.0              | 9,001-              | £.37               | 9,101-            | 6.868,E               | 143.54                                  | 78.2                  | 0.006,8                               |
| 00.0                    | 00.0                    | 00.0              | 9*96-               | 5.27               | 8.76-             | 0.767,8               | 143.54                                  | 78.2                  | 0.008,8                               |
| 00.0                    | 00.0                    | 00.0              | 7.26-               | £.ea               | 8.66-             | 1.7ea,e               | 143.54                                  | 78.2                  | 0.007,8                               |
| 00.0                    | 00.0                    | 00.0              | 7.88-<br>7.00       | <b>4.</b> 88       | 8.68-             | 2.762,8               | 143.54                                  | 78.2<br>58.0          | 0.008,8                               |
| 00.0                    | 00.0                    | 00.0              | 7.48-               | 4.63               | 8.38-             | 4.794,E               | 43.54                                   | 78. <u>C</u>          | 3,500.0                               |
|                         |                         |                   |                     |                    |                   |                       |                                         |                       |                                       |
| 00.0                    | 00.0                    | 00.0              | 7.08-               | <b>≯.</b> 09       | 7.18-             | 3,795,6               | 143.54                                  | 78.S                  | 0.004,8                               |
| 00.0                    | 00.0                    | 00.0              | <b>7.37-</b>        | <b>4.</b> 78       | T.TT              | 3,79S,£               | 143.54                                  | 78.2                  | 0.008,8                               |
| 00.0                    | 00.0                    | 00.0              | 8. <u>2</u> 7-      | <del>7</del> .43   | 7.67 <del>-</del> | 7.791,E               | 143.54                                  | 78.2                  | 0.002,8                               |
| 00.0                    | 00.0                    | 00.0              | 8.88-               | 3.13               | 9.69-             | 6.760,£               | 143.54                                  | 78.S                  | 0.001,8                               |
| 00.0                    | 00.0                    | 00.0              | 8.48-               | 3.84<br>3.13       | 9.39-             | 0.866,2               | 143.54                                  | 78.2<br>78.0          | 0.000,8                               |
| 00.0                    | 00.0                    | 00.0              | 8.03-               | 3.84<br>3.84       | 9.18-<br>9.39     | 1.898,2               | 143.54                                  | 78.S                  | 0.000,5                               |
|                         | 00 0                    | 00 0              | 8 03                | יוב ב              | 3 13              |                       | 13 611                                  |                       | 0 000 6                               |
| 00.0                    | 00.0                    | 00.0              | 8.92-               | 42.5               | 9.73-             | 2,867,5               | 143.54                                  | 78.2                  | 2,800.0                               |
| 00.0                    | 00.0                    | 00.0              | 6.23-               | 9.66               | 3.63-             | <b>₽</b> '869'Z       | 143.54                                  | 78.2                  | 0,007,2                               |
| 00.0                    | 00.0                    | 00.0              | 6.8 <del>1.</del>   | 9.8£               | 3.6 <del>1.</del> | 2,898,5               | 143.54                                  | 78.2                  | 0.008,S                               |
| 00.0                    | 00.0                    | 00.0              | 6° <del>11</del>    | 3.66               | 6.8 <del>1-</del> | 9,894,S               | 143.54                                  | 78.2                  | 2,500.0                               |
| 00.0                    | 00.0                    | 00.0              | 6°0 <del>1</del> -  | 30.6               | 4.14-             | 7.8ee,s               | 143.54                                  | 78.2                  | 2,400.0                               |
|                         |                         |                   |                     |                    |                   |                       |                                         |                       |                                       |
| 00.0                    | 00.0                    | 00.0              | 6.86-               | 9.72               | <b>₽.</b> 7£-     | 9,892,2               | 143.54                                  | 78.2                  | 0,006,S                               |
| 00.0                    | 00.0                    | 00.0              | 0.66-               | 7. <del>4</del> .2 | 4.66-             | 2,199.0               | 43.54                                   | 78.2                  | 2,200.0                               |
| 00.0                    | 00.0                    | 00.0              | 0.62-               | 7,12               | £.6S <del>-</del> | 1.6e0,S               | 143.54                                  | 78.2                  | 0.001,2                               |
| 00.0                    | 00.0                    | 00.0              | -22.0               | 7.81               | 6.32-             | 2.666,1               | 143.54                                  | 78.2                  | 2,000.0                               |
| 00.0                    | 00.0                    | 00.0              | 0.12-               | 7.31               | £.1S-             | 4.868,t               | 143.54                                  | 78.2                  | 0.000,1                               |
| 2010                    |                         |                   |                     | 0.71               |                   | 0100111               |                                         |                       | araal.                                |
| 00.0                    | 00.0                    | 00.0              | 0.71-               | 12.8               | £.71-             | 3.867,r               | 143.54                                  | 78.2                  | 0.008,1                               |
| 00.0                    | 00.0                    | 00.0              | 1.51-               | 8.6                | 2.E1-             | a.eea, r              | 143.54                                  | 78.2                  | 0.007,1                               |
| 00.0                    | 00.00                   | 00.0              | ۲ <u>-9-</u>        | 8.8                | 2.9-              | 7.863,1               | 143.54                                  | 78.2                  | 0.009,1                               |
| 00.0                    | 00.0                    | 00.0              | ١.۵-                | 8.6                | 5.2               | 6.66 <del>1</del> ,1  | 143.54                                  | 78.S                  | 0.002,1                               |
| 00.0                    | 2,00                    | 2.00              | 6.2 <del>-</del>    | 1.2                | 6.S <del>-</del>  | 3.5 <b>44</b> 3.5     | 143.54                                  | 78.2                  | 9.644,1                               |
| 00.0                    | 2.00                    | 2.00              | <b>₽</b> .٢−        | 0.1                | <b>b</b> .1-      | 0.004,1               | 143.54                                  | 2.00                  | ۱,400،0                               |
|                         |                         |                   |                     |                    |                   |                       |                                         |                       |                                       |
| 00.0                    | 00.0                    | 00.0              | 0.0                 | 0.0                | 0.0               | 0.005,1               | 00.0                                    | 00.0                  | 0.005,1                               |
| 00.0                    | 00.0                    | 00.0              | 0.0                 | 0.0                | 0.0               | 0.002,1               | 0.00                                    | 00.0                  | 1,200.0                               |
| 00.0                    | 00.0                    | 00.0              | 0.0                 | 0.0                | 0.0               | 0.001,1               | 00.0                                    | 00.0                  | 0.001,1                               |
| 00.0                    | 00.0                    | 00.0              | 0.0                 | 0.0                | 0.0               | 0.000,1               | 00.0                                    | 00.0                  | 0.000,1                               |
| 00.0                    | 00.0                    | 00.0              | 0.0                 | 0.0                | 0.0               | 0.006                 | 00.0                                    | 00.0                  | 0'006                                 |
| 00.0                    | 00.0                    | 00.0              | 0.0                 | 0.0                | 0.0               | 0.008                 | 00.0                                    | 00.0                  | 0.008                                 |
| 00.0                    | 00.0                    | 00.0              | 0.0                 | 0.0                | 0.0               | 0.007                 | 00.0                                    | 00.0                  | 0.007                                 |
|                         |                         |                   |                     |                    |                   |                       |                                         |                       |                                       |
| 00.0                    | 00.0                    | 00.0              | 0.0                 | 0.0                | 0.0               | 0.009                 | 00.0                                    | 00.0                  | 0,008                                 |
| 00.0                    | 00.0                    | 00.0              | 0-0                 | 0.0                | 0.0               | 500.0                 | 00.0                                    | 00.0                  | 0.003                                 |
| 00.0                    | 00-0                    | 00.0              | 0.0                 | 0.0                | 0.0               | 0.004                 | 00.0                                    | 00.0                  | 0.004                                 |
| 00.0                    | 00.0                    | 00.0              | 0.0                 | 0.0                | 0.0               | 0.00£                 | 00.0                                    | 00.0                  | 0.008                                 |
| 00.0                    | 00.0                    | 00.0              | 0.0                 | 0.0                | 0.0               | 0.002                 | 00.0                                    | 00-0                  | 200.0                                 |
| 00.0                    | 00.0                    | 00.0              | 0.0                 | 0.0                | 0.0               | 0.001                 | 00.0                                    | 00.0                  | 0.001                                 |
| 00.0                    | 00.0                    | 00.0              | 0.0                 | 0.0                | 0.0               | 0.0                   | 00.0                                    | 00.0                  | 0.0                                   |
|                         |                         |                   |                     |                    |                   |                       |                                         |                       |                                       |
| (ffsu00f/°)             | (Meu001\°)              | (fleu00 t\°)      | (theu)              | (tieu)             | (itan)            | (itau)                | (°)                                     | (.)                   | (theu)                                |
| эtsЯ                    | Rate                    | Rate              | Section             | W-/∃+              | S-/N+             | Depth                 | Azimuth                                 | Inclination           | Debth                                 |
| uın <u>r</u>            | bliua                   | Dogled            | Vertical            |                    |                   | Vertical              |                                         |                       | Measured                              |
| . · · · -               |                         | · • :             |                     | (, )               |                   |                       |                                         | , k                   | · · · · · · · · · · · · · · · · · · · |
| ne si manakana biraha e |                         | وإطنيا والمساودات |                     |                    | أأرا والمستناة    | and the first section |                                         | To the Comment of the | Janned Survey                         |
|                         | a a manifestation and a |                   | <u> </u>            |                    |                   | <u> </u>              | and the state of                        | <del>45-1</del>       | vorang hendeld                        |
| - Ar designation        |                         | 7.7               |                     |                    |                   | <del></del>           |                                         | 2.0# nsl9 :           | :ußisə                                |
|                         |                         | ±                 | -                   |                    | 21                |                       | · · · · · ·                             |                       |                                       |
| * a                     | -                       | 1                 |                     | 2                  |                   |                       | * * * * * * * * * * * * * * * * * * * * | но ; .                | Velibore:                             |