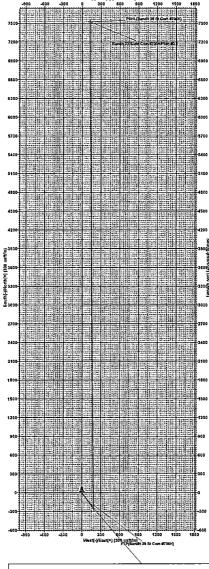

## **Standard Planning Report**

11 September, 2019

Survey Calculation Method:

Local Co-ordinate Reference:

North Reference:

TVD Reference:

MD Reference:

Minimum Curvature

H907# II5W

KB = 52 @ 3260 0natt

KB = 52 @ 3260.0usft

- Grid

H90Z#

Bandit 32 State Com

Lea County, MM (NAD 83 NME)

EDW 2000.14
EOG Resources - Midland

:IIsW

Site:

Project: Database: Company:

| 7 E. C77 CCC2 CCC4.     |                         |                   |                     |                    |                   |                       |                                         |                       |                                       |
|-------------------------|-------------------------|-------------------|---------------------|--------------------|-------------------|-----------------------|-----------------------------------------|-----------------------|---------------------------------------|
| 00.0                    | 0.00                    | 00.0              | £,231-              | 0.411              | £.431-            | 2,391,3               | 143.54                                  | 78.2                  | 5,200.0                               |
| 00.0                    | 00.0                    | 00.0              | 4.841-              | 0.111              | 2.021-            | 5,095.3               | 143.54                                  | 78.2                  | 5,100.0                               |
| 00,0                    | 00.0                    | 00.0              | 4.441-              | 0.801              | 2.841-            | 5.266,4               | 143.54                                  | 78.2                  | 5,000.0                               |
| 00.0                    | 00.0                    | 00.0              | 4.041-              | 1.801              | 2.241-            | 9.268,4               | 143.54                                  | 78.2                  | 0.006,4                               |
|                         |                         |                   |                     |                    |                   |                       |                                         |                       |                                       |
| 00.0                    | 00'0                    | 00.0              | 4.36r-              | 102.1              | 1.861-            | 7.867,4               | 143.54                                  | 78,2                  | 0.008,4                               |
| 00.0                    | 00-0                    | 00.0              | -132.5              | 1.66               | 1.481-            | 8.869,4               | 143.54                                  | 78.2                  | 0.007,4                               |
| 00.0                    | 00.0                    | 00.0              | -128.5              | 1.36               | 1.051-            | 0.865,4               | 143.54                                  | 78.2                  | 0.009,4                               |
| 00.0                    | 00.0                    | 00.0              | -124.5              | 2,88               | 1.821-            | 1.864,4               | 143.54                                  | 78.2                  | 0.002,4                               |
| 0.00                    | 00.0                    | 00.0              | -120.5              | 2.09               | -122,0            | 2,396,4               | 143.54                                  | 78,2                  | 0'004'4                               |
| 00.0                    | 00.0                    | 00.0              | 5.911-              | 2.78               | 0.811-            | þ'96Z'þ               | 143.54                                  | 78.S                  | 0.006,4                               |
|                         |                         |                   |                     |                    |                   |                       |                                         |                       |                                       |
| 00.0                    | 00.0                    | 00.0              | 9.211-              | 2.48               | 0.411-            | 3.391,4               | 43.641                                  | 78.2                  | 4,200.0                               |
| 00.0                    | 00.0                    | 00.0              | 9.801-              | 2,18               | 6.601-            | 9.960,4               | 143.54                                  | 78,2                  | 0.001,4                               |
| 00.0                    | 00.0                    | 00.0              | 9. <del>1</del> 01- | £,87               | 6,501-            | 7,86e,£               | 143,54                                  | 78,2                  | 0,000,4                               |
| 00.0                    | 00.0                    | 00.0              | 9,001-              | £.37               | 9,101-            | 6.868,E               | 143.54                                  | 78.2                  | 0.006,8                               |
| 00.0                    | 00.0                    | 00.0              | 9*96-               | 5.27               | 8.76-             | 0.767,8               | 143.54                                  | 78.2                  | 0.008,8                               |
| 00.0                    | 00.0                    | 00.0              | 7.26-               | £.ea               | 8.66-             | 1.7ea,e               | 143.54                                  | 78.2                  | 0.007,8                               |
| 00.0                    | 00.0                    | 00.0              | 7.88-<br>7.00       | <b>4.</b> 88       | 8.68-             | 2.762,8               | 143.54                                  | 78.2<br>58.0          | 0.008,8                               |
| 00.0                    | 00.0                    | 00.0              | 7.48-               | 4.63               | 8.38-             | 4.794,E               | 43.54                                   | 78. <u>C</u>          | 3,500.0                               |
|                         |                         |                   |                     |                    |                   |                       |                                         |                       |                                       |
| 00.0                    | 00.0                    | 00.0              | 7.08-               | <b>≯.</b> 09       | 7.18-             | 3,795,6               | 143.54                                  | 78.S                  | 0.004,8                               |
| 00.0                    | 00.0                    | 00.0              | <b>7.37-</b>        | <b>4.</b> 78       | T.TT              | 3,79S,£               | 143.54                                  | 78.2                  | 0.008,8                               |
| 00.0                    | 00.0                    | 00.0              | 8. <u>2</u> 7-      | <del>7</del> .43   | 7.67 <del>-</del> | 7.791,E               | 143.54                                  | 78.2                  | 0.002,8                               |
| 00.0                    | 00.0                    | 00.0              | 8.88-               | 3.13               | 9.69-             | 6.760,£               | 143.54                                  | 78.S                  | 0.001,8                               |
| 00.0                    | 00.0                    | 00.0              | 8.48-               | 3.84<br>3.13       | 9.39-             | 0.866,2               | 143.54                                  | 78.2<br>78.0          | 0.000,8                               |
| 00.0                    | 00.0                    | 00.0              | 8.03-               | 3.84<br>3.84       | 9.18-<br>9.39     | 1.898,2               | 143.54                                  | 78.S                  | 0.000,5                               |
|                         | 00 0                    | 00 0              | 8 03                | יוב ב              | 3 13              |                       | 13 611                                  |                       | 0 000 6                               |
| 00.0                    | 00.0                    | 00.0              | 8.92-               | 42.5               | 9.73-             | 2,867,5               | 143.54                                  | 78.2                  | 2,800.0                               |
| 00.0                    | 00.0                    | 00.0              | 6.23-               | 9.66               | 3.63-             | <b>₽</b> '869'Z       | 143.54                                  | 78.2                  | 0,007,2                               |
| 00.0                    | 00.0                    | 00.0              | 6.8 <del>1.</del>   | 9.8£               | 3.6 <del>1.</del> | 2,898,5               | 143.54                                  | 78.2                  | 0.008,S                               |
| 00.0                    | 00.0                    | 00.0              | 6° <del>11</del>    | 3.66               | 6.8 <del>1-</del> | 9,894,S               | 143.54                                  | 78.2                  | 2,500.0                               |
| 00.0                    | 00.0                    | 00.0              | 6°0 <del>1</del> -  | 30.6               | 4.14-             | 7.8ee,s               | 143.54                                  | 78.2                  | 2,400.0                               |
|                         |                         |                   |                     |                    |                   |                       |                                         |                       |                                       |
| 00.0                    | 00.0                    | 00.0              | 6.86-               | 9.72               | <b>₽.</b> 7£-     | 9,892,2               | 143.54                                  | 78.2                  | 0,006,S                               |
| 00.0                    | 00.0                    | 00.0              | 0.66-               | 7. <del>4</del> .2 | 4.66-             | 2,199.0               | 43.54                                   | 78.2                  | 2,200.0                               |
| 00.0                    | 00.0                    | 00.0              | 0.62-               | 7,12               | £.6S <del>-</del> | 1.6e0,S               | 143.54                                  | 78.2                  | 0.001,2                               |
| 00.0                    | 00.0                    | 00.0              | -22.0               | 7.81               | 6.32-             | 2.666,1               | 143.54                                  | 78.2                  | 2,000.0                               |
| 00.0                    | 00.0                    | 00.0              | 0.12-               | 7.31               | £.1S-             | 4.868,t               | 143.54                                  | 78.2                  | 0.000,1                               |
| 2010                    |                         |                   |                     | 0.71               |                   | 0100111               |                                         |                       | araal.                                |
| 00.0                    | 00.0                    | 00.0              | 0.71-               | 12.8               | £.71-             | 3.867,r               | 143.54                                  | 78.2                  | 0.008,1                               |
| 00.0                    | 00.0                    | 00.0              | 1.51-               | 8.6                | 2.E1-             | a.eea, r              | 143.54                                  | 78.2                  | 0.007,1                               |
| 00.0                    | 00.00                   | 00.0              | ۲ <u>-9-</u>        | 8.8                | 2.9-              | 7.863,1               | 143.54                                  | 78.2                  | 0.009,1                               |
| 00.0                    | 00.0                    | 00.0              | ١.۵-                | 8.6                | 5.2               | 6.66 <del>1</del> ,1  | 143.54                                  | 78.S                  | 0.002,1                               |
| 00.0                    | 2,00                    | 2.00              | 6.2 <del>-</del>    | 1.2                | 6.S <del>-</del>  | 3.5 <b>44</b> 3.5     | 143.54                                  | 78.2                  | 9.644,1                               |
| 00.0                    | 2.00                    | 2.00              | <b>₽</b> .٢−        | 0.1                | <b>b</b> .1-      | 0.004,1               | 143.54                                  | 2.00                  | ۱,400،0                               |
|                         |                         |                   |                     |                    |                   |                       |                                         |                       |                                       |
| 00.0                    | 00.0                    | 00.0              | 0.0                 | 0.0                | 0.0               | 0.005,1               | 00.0                                    | 00.0                  | 0.005,1                               |
| 00.0                    | 00.0                    | 00.0              | 0.0                 | 0.0                | 0.0               | 0.002,1               | 0.00                                    | 00.0                  | 1,200.0                               |
| 00.0                    | 00.0                    | 00.0              | 0.0                 | 0.0                | 0.0               | 0.001,1               | 00.0                                    | 00.0                  | 0.001,1                               |
| 00.0                    | 00.0                    | 00.0              | 0.0                 | 0.0                | 0.0               | 0.000,1               | 00.0                                    | 00.0                  | 0.000,1                               |
| 00.0                    | 00.0                    | 00.0              | 0.0                 | 0.0                | 0.0               | 0.006                 | 00.0                                    | 00.0                  | 0'006                                 |
| 00.0                    | 00.0                    | 00.0              | 0.0                 | 0.0                | 0.0               | 0.008                 | 00.0                                    | 00.0                  | 0.008                                 |
| 00.0                    | 00.0                    | 00.0              | 0.0                 | 0.0                | 0.0               | 0.007                 | 00.0                                    | 00.0                  | 0.007                                 |
|                         |                         |                   |                     |                    |                   |                       |                                         |                       |                                       |
| 00.0                    | 00.0                    | 00.0              | 0.0                 | 0.0                | 0.0               | 0.009                 | 00.0                                    | 00.0                  | 0,008                                 |
| 00.0                    | 00.0                    | 00.0              | 0-0                 | 0.0                | 0.0               | 500.0                 | 00.0                                    | 00.0                  | 0.003                                 |
| 00.0                    | 00-0                    | 00.0              | 0.0                 | 0.0                | 0.0               | 0.004                 | 00.0                                    | 00.0                  | 0.004                                 |
| 00.0                    | 00.0                    | 00.0              | 0.0                 | 0.0                | 0.0               | 0.00£                 | 00.0                                    | 00.0                  | 0.008                                 |
| 00.0                    | 00.0                    | 00.0              | 0.0                 | 0.0                | 0.0               | 0.002                 | 00.0                                    | 00-0                  | 200.0                                 |
| 00.0                    | 00.0                    | 00.0              | 0.0                 | 0.0                | 0.0               | 0.001                 | 00.0                                    | 00.0                  | 0.001                                 |
| 00.0                    | 00.0                    | 00.0              | 0.0                 | 0.0                | 0.0               | 0.0                   | 00.0                                    | 00.0                  | 0.0                                   |
|                         |                         |                   |                     |                    |                   |                       |                                         |                       |                                       |
| (ffsu00f/°)             | (Meu001\°)              | (fleu00 t\°)      | (theu)              | (tieu)             | (itan)            | (itau)                | (°)                                     | (.)                   | (theu)                                |
| эtsЯ                    | Rate                    | Rate              | Section             | W-/∃+              | S-/N+             | Depth                 | Azimuth                                 | Inclination           | Debth                                 |
| uın <u>r</u>            | bliua                   | Dogled            | Vertical            |                    |                   | Vertical              |                                         |                       | Measured                              |
| . · · · -               |                         | · • :             |                     | (, )               |                   |                       |                                         | , k                   | · · · · · · · · · · · · · · · · · · · |
| ne si manakana biraha e |                         | وإطنيا والمساودات |                     |                    | أأرا والمستناة    | and the first section |                                         | To the Comment of the | Janned Survey                         |
|                         | a a manifestation and a |                   | <u> </u>            |                    |                   | <u> </u>              | and the state of                        | <del>45-1</del>       | vorang hendeld                        |
| - Ar designation        |                         | 7.7               |                     |                    |                   | <del></del>           |                                         | 2.0# nsl9 :           | :ußisə                                |
|                         |                         | ±                 | -                   |                    | 21                |                       | · · · · · ·                             |                       |                                       |
| * a                     | -                       | 1                 |                     | 2                  |                   |                       | * * * * * * * * * * * * * * * * * * * * | но ; .                | Velibore:                             |

## Planning Report

Database: Company: Project:

EDM 5000.14

EOG Resources - Midland Lea County, NM (NAD 83 NME)

Site: Well: Wellbore: Design:

Bandit 32 State Com #706H ОН Plan #0.2

Local Co-ordinate Reference: