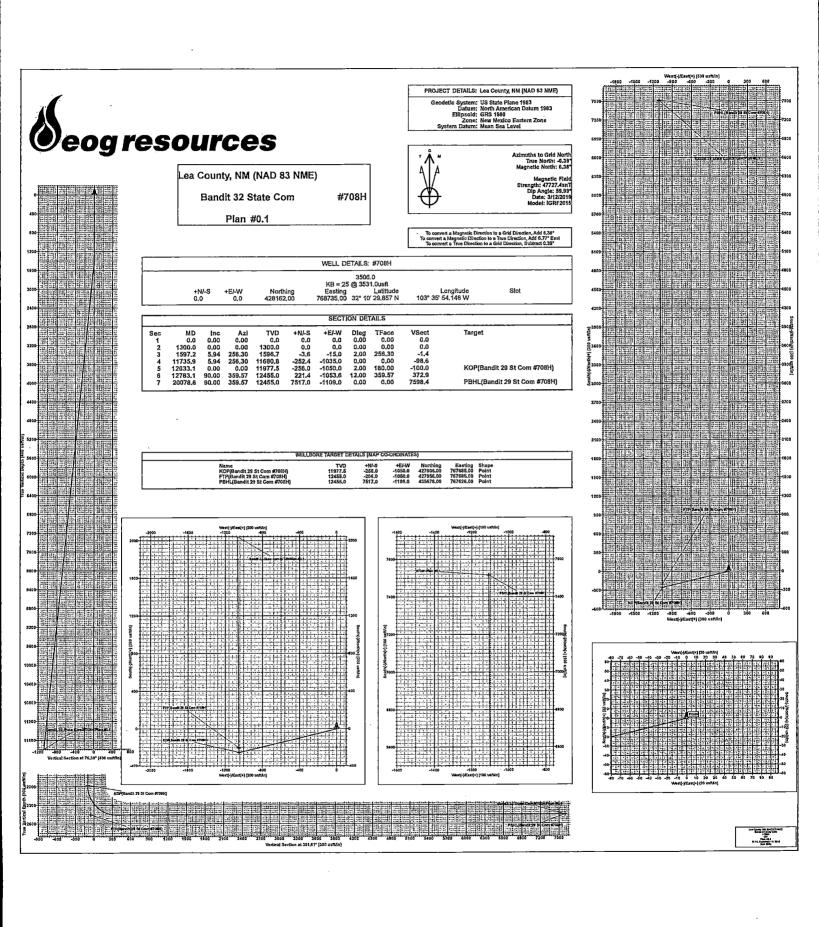

## **Standard Planning Report**

11 September, 2019

Database: EDM 5000.14

EOG Resources - Midland Company: Lea County, NM (NAD 83 NME) Project:

Bandit 32 State Com Site:

Well: #708H Wellbore: ÓН Plan #0.1 Design:

Local Co-ordinate Reference.

TVD Reference: MD Reference:

North Reference:

Survey Calculation Method:

Well #708H

KB = 25 @ 3531.0usft KB = 25 @ 3531.0usft

Grid

Minimum Curvature

Lea County, NM (NAD 83 NME) Project

Map System: Geo Datum: Map Zone:

US State Plane 1983

North American Datum 1983 New Mexico Eastern Zone

System Datum:

Mean Sea Level

Bandit 32 State Com Site

Site Position:

Northing:

428,162.00 usft

32° 10' 29,852 N

From:

Мар

Easting:

768,801.00 usft

Longitude:

103° 35′ 53,380 W

Position Uncertainty:

0.0 usft Slot Radius: 13-3/16 "

**Grid Convergence:** 

0.39°

#708H Well

Well Position

+N/-S

0.0 usft -66.0 usft Northing: Easting:

428,162.00 usft 768,735.00 usft Latitude: Longitude:

32° 10' 29.857 N 103° 35' 54.148 W

+E/-W Ground Level: **Position Uncertainty** 0.0 usft Wellhead Elevation:

3,506.0 usft