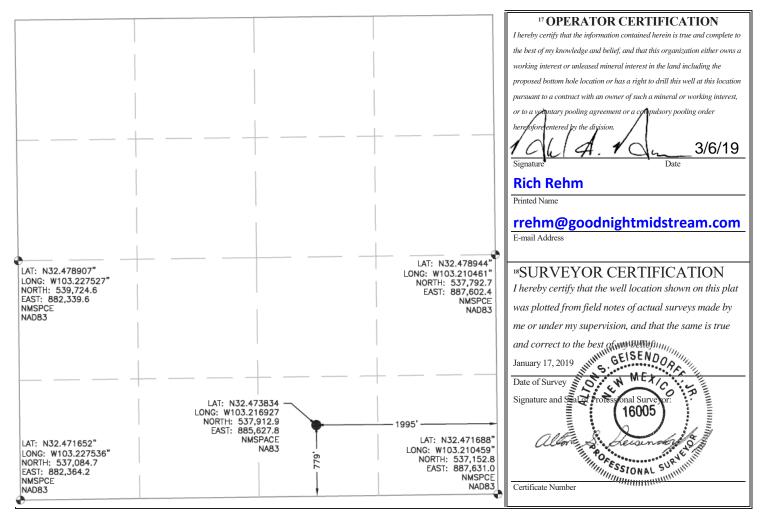

District I State of New Mexico Form C-102 1625 N. French Dr., Hobbs, NM 88240 Revised August 1, 2011 Phone: (575) 393-6161 Fax: (575) 393-0720 Energy, Minerals & Natural Resources Department District II Submit one copy to appropriate 811 S. First St., Artesia, NM 88210 OIL CONSERVATION DIVISION Phone: (575) 748-1283 Fax: (575) 748-9720 District Office District III 1220 South St. Francis Dr. 1000 Rio Brazos Road, Aztec, NM 87410 Phone: (505) 334-6178 Fax: (505) 334-6170 **X** AMENDED REPORT Santa Fe, NM 87505 District IV 1220 S. St. Francis Dr., Santa Fe, NM 87505 **Replaces C-102 dated 9/23/18** Phone: (505) 476-3460 Fax: (505) 476-3462 **Location change** WELL LOCATION AND ACREAGE DEDICATION PLAT <sup>1</sup>API Number <sup>2</sup> Pool Code <sup>3</sup> Pool Name 30-025-45349 96121 SWD; San Andres <sup>4</sup> Property Code 5 Property Name <sup>6</sup> Well Number

> NOLAN RYAN SWD <sup>®</sup> Operator Name Goodnight Midstream Permian, LLC

<sup>9</sup> Elevation

3545.20'

OGRID No.

372311

|  | <sup>10</sup> Surface Location |         |          |       |         |               |                  |               |                |        |
|--|--------------------------------|---------|----------|-------|---------|---------------|------------------|---------------|----------------|--------|
|  | UL or lot no.                  | Section | Township | Range | Lot Idn | Feet from the | North/South line | Feet from the | East/West line | County |
|  | 0                              | 13      | 21S      | 36E   |         | 779'          | SOUTH            | 1,995'        | EAST           | LEA    |
|  |                                |         |          |       |         |               |                  |               |                |        |

| "Bottom Hole Location in Different From Surface |                        |                        |              |            |               |                  |               |                |        |  |  |
|-------------------------------------------------|------------------------|------------------------|--------------|------------|---------------|------------------|---------------|----------------|--------|--|--|
| UL or lot no.                                   | Section                | Township               | Range        | Lot Idn    | Feet from the | North/South line | Feet from the | East/West line | County |  |  |
|                                                 |                        |                        | 8            |            |               |                  |               |                |        |  |  |
|                                                 |                        |                        |              |            |               |                  |               |                |        |  |  |
| <sup>12</sup> Dedicated Acres                   | <sup>13</sup> Joint or | Infill <sup>14</sup> C | onsolidation | Code 15 Or | der No.       |                  |               |                |        |  |  |
|                                                 |                        |                        |              |            |               |                  |               |                |        |  |  |
|                                                 |                        |                        |              |            |               |                  |               |                |        |  |  |