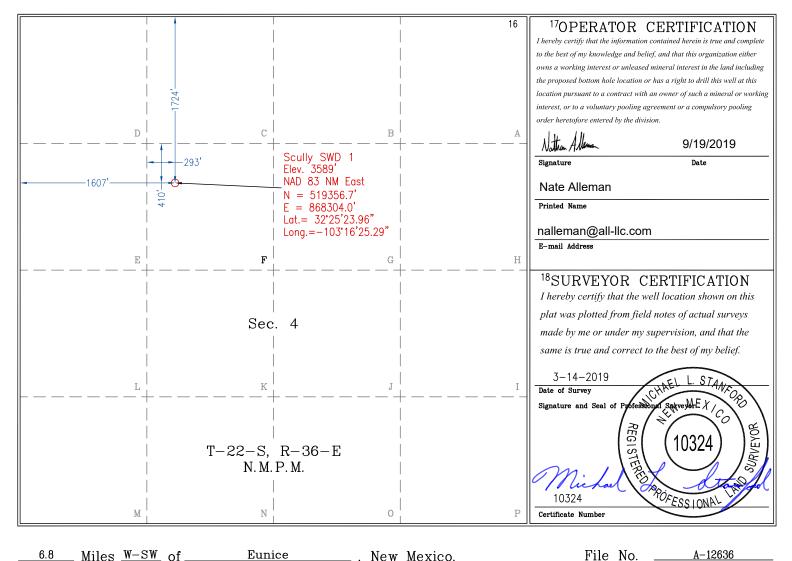

| DISTRICT 1<br>1625 N. French Dr.,<br>Phone: (575) 393-6<br>DISTRICT II<br>811 S. First St., Art<br>Phone: (575) 748-12<br>DISTRICT III<br>1000 Rio Brazos Rc<br>Phone: (505) 334-6<br>DISTRICT IV<br>1220 S. St. Francis J<br>Phone: (505) 476-32 |                                                                | State of New Mexico Form C-102<br>Energy, Minerals & Natural Resources Department<br>OIL CONSERVATION DIVISION<br>1220 South St. Francis Dr.<br>Santa Fe, NM 87505<br>OCD-HOBBS<br>09/19/2019<br>RECEIVED AMENDED REPORT |                       |                                 |        |                                           |             |                        |                                 |                |        |
|---------------------------------------------------------------------------------------------------------------------------------------------------------------------------------------------------------------------------------------------------|----------------------------------------------------------------|--------------------------------------------------------------------------------------------------------------------------------------------------------------------------------------------------------------------------|-----------------------|---------------------------------|--------|-------------------------------------------|-------------|------------------------|---------------------------------|----------------|--------|
| WELL LOCATION AND ACREAGE DEDICATION PLAT                                                                                                                                                                                                         |                                                                |                                                                                                                                                                                                                          |                       |                                 |        |                                           |             |                        |                                 |                |        |
| 30-0                                                                                                                                                                                                                                              |                                                                | <sup>2</sup> Pool Code<br>96121                                                                                                                                                                                          |                       |                                 |        | SWD; SAN                                  | ANDRES      | <sup>3</sup> Pool Name |                                 |                |        |
| <sup>4</sup> Propert<br><b>3261</b>                                                                                                                                                                                                               | XXXXX                                                          | SCULLY STATE SWD                                                                                                                                                                                                         |                       |                                 |        |                                           |             |                        |                                 |                |        |
| <sup>7</sup> 0grii<br>372                                                                                                                                                                                                                         | <sup>8</sup> Operator Name<br>GOODNIGHT MIDSTREAM PERMIAN, LLC |                                                                                                                                                                                                                          |                       |                                 |        |                                           |             |                        | <sup>9</sup> Elevation<br>3589' |                |        |
| <sup>10</sup> Surface Location                                                                                                                                                                                                                    |                                                                |                                                                                                                                                                                                                          |                       |                                 |        |                                           |             |                        |                                 |                |        |
| UL or lot no.                                                                                                                                                                                                                                     | Section                                                        | Townsh                                                                                                                                                                                                                   | ip Ra                 | inge                            | Lot Id |                                           | t from the  | North/South line       | Feet from the                   | East/West line | County |
| F                                                                                                                                                                                                                                                 | 4                                                              | 22–                                                                                                                                                                                                                      | S   36                | -E                              |        |                                           | 1724'       | North                  | 1607'                           | West           | Lea    |
| <sup>11</sup> Bottom Hole Location If Different From Surface                                                                                                                                                                                      |                                                                |                                                                                                                                                                                                                          |                       |                                 |        |                                           |             |                        |                                 |                |        |
| UL or lot no.                                                                                                                                                                                                                                     | Section                                                        | Townsh                                                                                                                                                                                                                   |                       | Range Lot Idn                   |        |                                           | et from the | North/South line       | Feet from the                   | East/West line | County |
| <sup>12</sup> Dedicated Acres                                                                                                                                                                                                                     | Acres <sup>13</sup> Joint or Infill <sup>14</sup> C            |                                                                                                                                                                                                                          | <sup>14</sup> Consoli | <sup>4</sup> Consolidation Code |        | <sup>15</sup> Order No.<br><b>R-20864</b> |             |                        |                                 |                |        |