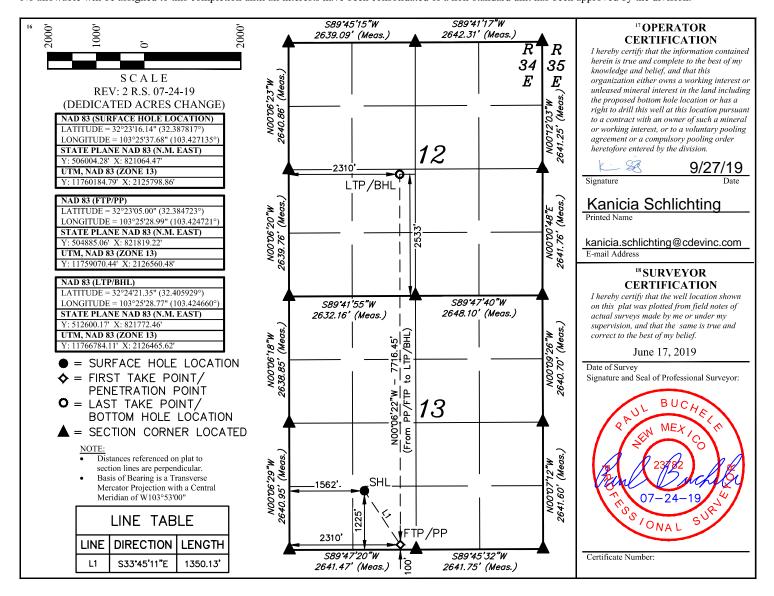

## WELL LOCATION AND ACREAGE DEDICATION PLAT

| <sup>1</sup> API Number 30-025-46400 |  | <sup>2</sup> Pool Code<br>96553 | Oio Chiso: Bone Spring                |                                   |
|--------------------------------------|--|---------------------------------|---------------------------------------|-----------------------------------|
| <sup>4</sup> Property Code 326030    |  | <sup>5</sup> Pr<br>QUESO BLA    | <sup>6</sup> Well Number<br>603H      |                                   |
| <sup>7</sup> OGRID No.<br>372165     |  |                                 | perator Name<br>DURCE PRODUCTION, LLC | <sup>9</sup> Elevation<br>3507.8' |

## <sup>10</sup> Surface Location

| UL or lot no. | Section | Township | Range | Lot Idn | Feet from the | North/South line | Feet from the | East/West line | County |
|---------------|---------|----------|-------|---------|---------------|------------------|---------------|----------------|--------|
| N             | 13      | 22S      | 34E   |         | 1225          | SOUTH            | 1562          | WEST           | LEA    |

## <sup>11</sup> Bottom Hole Location If Different From Surface

| Ì | UL or lot no.<br>K       | Section<br>12 | Township<br>22S | Range<br>34E | Lot Idn        | Feet from the 2533 | North/South line<br>SOUTH | Feet from the 2310 | East/West line<br>WEST | County<br>LEA |
|---|--------------------------|---------------|-----------------|--------------|----------------|--------------------|---------------------------|--------------------|------------------------|---------------|
|   | 12 Dedicated Acre<br>480 | es 13 J       | oint or Infill  | 14 Conso     | olidation Code | 15 Order No.       |                           |                    |                        |               |

No allowable will be assigned to this completion until all interests have been consolidated or a non-standard unit has been approved by the division.